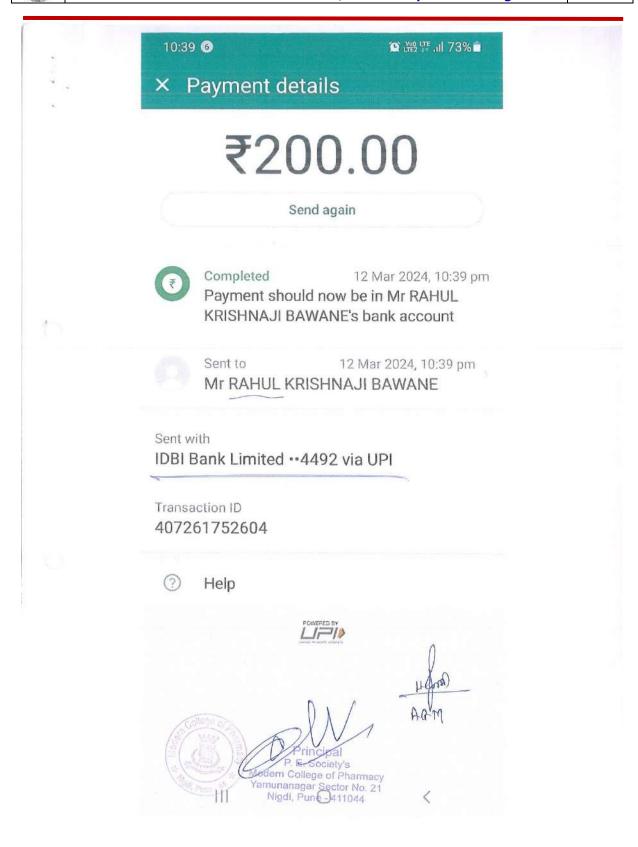

| 21 | 2023-2024 | MS. ALKA<br>BHURE         | NATIONAL LEVEL 5-DAYS FDP<br>ON INTELLECTUAL PROPERTY<br>RIGHTS: INSIGHT OF INDIAN<br>PATENTS ORGANISED BY PCET,<br>Pimpri Chinchwad College of<br>Engineering & Research, Ravet, Pune |     | 200  |
|----|-----------|---------------------------|----------------------------------------------------------------------------------------------------------------------------------------------------------------------------------------|-----|------|
| 22 | 2023-2024 | DR.<br>VITTHAL<br>CHOPADE | 2nd Pharm AIR INTERNATIONAL CONFERENCE ON PHARM 360 EMERGING TRENDS AND FUTURE PRESPECTIVES IN PHARMACEUTICALS ORGANISED BY Shri D. D. Vishpute College of Research Center, Panvel     |     | 2500 |
| 23 | 2023-2024 | DR VITTHAL<br>CHOPADE     | NATIONAL LEVEL 5-DAYS FDP<br>ON INTELLECTUAL PROPERTY<br>RIGHTS: INSIGHT OF INDIAN<br>PATENTS ORGANISED BY PCET,<br>Pimpri Chinchwad College of<br>Engineering & Research, Ravet, Pune |     | 200  |
| 24 | 2023-2024 | MS.<br>VAISHALI<br>DATIR  | WORKSHOP TRAINING SESSION -<br>INVENTORY & STORE<br>MANAGEMENT ORGANISED BY<br>QUALITY CIRCLE FORUM OF<br>INDIA, Bhosari, Pune                                                         |     | 2950 |
| 25 | 2023-2024 | MS, MANASI<br>CHAVAN      | WORKSHOP TRAINING SESSION -<br>INVENTORY & STORE<br>MANAGEMENT ORGANISED BY<br>QUALITY CIRCLE FORUM OF<br>INDIA, Bhosari, Pune                                                         | - Q | 2950 |