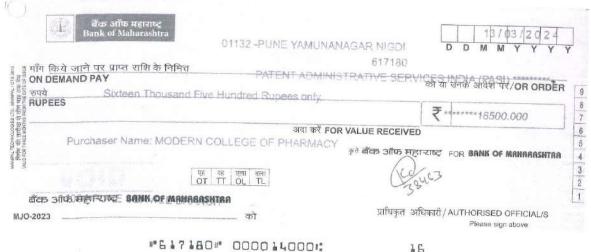

Details of Teachers provided with financial support to file Intellectual property rights (HPR's)

| s.<br>N. | Particulars | Inventors name         | Title of Patent                                        | Agency                                     | Amount |
|----------|-------------|------------------------|--------------------------------------------------------|--------------------------------------------|--------|
| 1        | PATENT      | DR. D. D.<br>BANDAWANE | ANTIHYPERGLYCEMIC<br>HERBAL MIXTURE                    | Dr. Bhushan<br>Varpe                       | 12050  |
| 2        | PATENT      | DR. D. D.<br>BANDAWANE | QUINAZOLINONE<br>DERIVATIVES AS<br>ANTIDIABETIC AGENTS | Dr. Bhushan<br>Varpe                       | 12050  |
| 3        |             |                        | An Ocular Drug Delivery<br>Diffusion Apparatus         | Patent<br>Administrative<br>Services India | 16500  |
| 4        | PATENT      | DR. A. G. MORE         | Herbal Nanoparticle<br>Composed Anthelmintic<br>Tablet | Patent<br>Administrative<br>Services India | 16500  |
| 5        | PATENT      | DR. N. M.<br>GAIKWAD   | An intranasal dual drug loaded micelles for epilepsy   | Patent<br>Administrative<br>Services India | 30600  |
| 6        | PATENT      | DR. U. S. DESAI        | An Ocular Drug Delivery<br>Diffusion Apparatus         | Patent<br>Administrative<br>Services India | 14100  |
| 7        | PATENT      | DR. A. G. MORE         | Herbal Nanoparticle<br>Composed Anthelmintic<br>Tablet | Patent<br>Administrative<br>Services India | 14100  |
| 8        | PATENT      | DR. K. S.<br>KAKAD     | A Herbo-mineral Tablet<br>Composition                  | Patent<br>Administrative<br>Services India | 33100  |
| 9        | PATENT      | DR. A. G. MORE         | A Propolis Extract Loaded<br>Antiacne Niosomes Gel     | Patent<br>Administrative<br>Services India | 33100  |
| 10       | PATENT      | DR. K. S.<br>KAKAD     | A Herbo-mineral Tablet<br>Composition                  | Patent<br>Administrative<br>Services India | 14100  |
| 11       | PATENT      | DR. A. G. MORE         | A Propolis Extract Loaded<br>Antiacne Niosomes Gel     | Parent Administrative Services India       | 14100  |