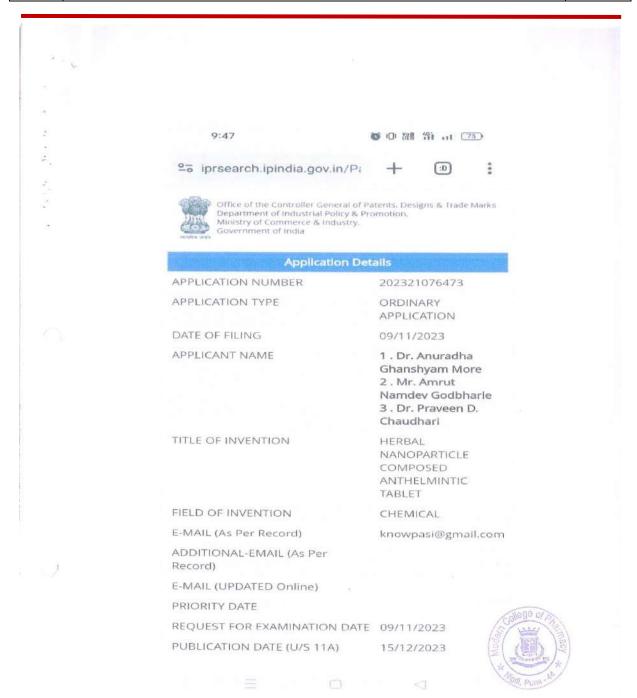

Details of Teachers provided with financial support to file Intellectual property rights (HPR's)

| s.<br>N. | Particulars | Inventors name         | Title of Patent                                        | Agency                                     | Amount |
|----------|-------------|------------------------|--------------------------------------------------------|--------------------------------------------|--------|
| 1        | PATENT      | DR. D. D.<br>BANDAWANE | ANTIHYPERGLYCEMIC<br>HERBAL MIXTURE                    | Dr. Bhushan<br>Varpe                       | 12050  |
| 2        | PATENT      | DR. D. D.<br>BANDAWANE | QUINAZOLINONE<br>DERIVATIVES AS<br>ANTIDIABETIC AGENTS | Dr. Bhushan<br>Varpe                       | 12050  |
| 3        |             |                        | An Ocular Drug Delivery<br>Diffusion Apparatus         | Patent<br>Administrative<br>Services India | 16500  |
| 4        | PATENT      | DR. A. G. MORE         | Herbal Nanoparticle<br>Composed Anthelmintic<br>Tablet | Patent<br>Administrative<br>Services India | 16500  |
| 5        | PATENT      | DR. N. M.<br>GAIKWAD   | An intranasal dual drug loaded micelles for epilepsy   | Patent<br>Administrative<br>Services India | 30600  |
| 6        | PATENT      | DR. U. S. DESAI        | An Ocular Drug Delivery<br>Diffusion Apparatus         | Patent<br>Administrative<br>Services India | 14100  |
| 7        | PATENT      | DR. A. G. MORE         | Herbal Nanoparticle<br>Composed Anthelmintic<br>Tablet | Patent<br>Administrative<br>Services India | 14100  |
| 8        | PATENT      | DR. K. S.<br>KAKAD     | A Herbo-mineral Tablet<br>Composition                  | Patent<br>Administrative<br>Services India | 33100  |
| 9        | PATENT      | DR. A. G. MORE         | A Propolis Extract Loaded<br>Antiacne Niosomes Gel     | Patent<br>Administrative<br>Services India | 33100  |
| 10       | PATENT      | DR. K. S.<br>KAKAD     | A Herbo-mineral Tablet<br>Composition                  | Patent<br>Administrative<br>Services India | 14100  |
| 11       | PATENT      | DR. A. G. MORE         | A Propolis Extract Loaded<br>Antiacne Niosomes Gel     | Parent Administrative Services India       | 14100  |