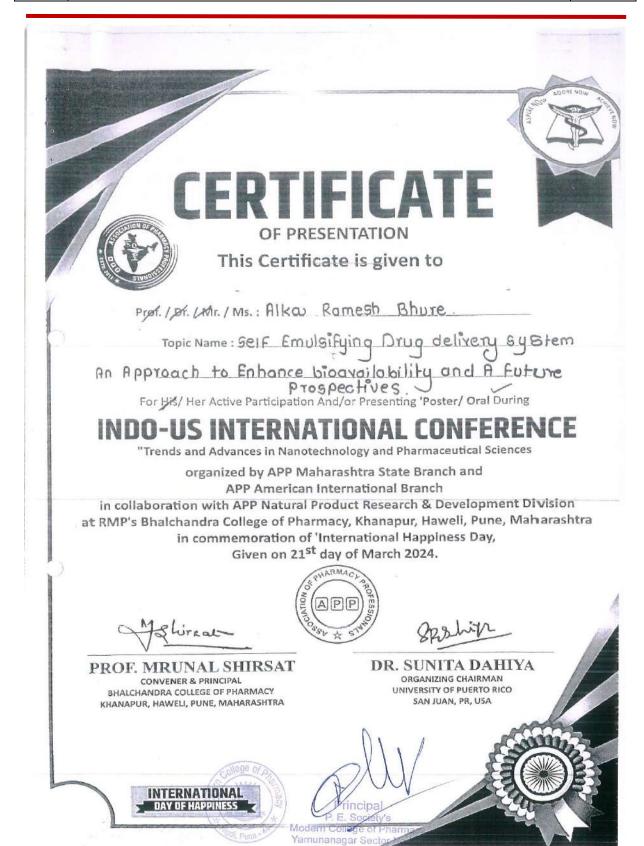

| 16 | 2023-2024 | DR. N. M.<br>GAIKWAD      | CURRENT TRENDS & FUTURE CHALLENGER IN PHARMACEUTICAL EXCIPIENTS IN THE DEVELOPMENT OF NOVEL DRUG DELIVERY SYSTEM ORGANISED BY BV Poona College of Pharmacy, Erandawane Pune            | ****  | 500 |
|----|-----------|---------------------------|----------------------------------------------------------------------------------------------------------------------------------------------------------------------------------------|-------|-----|
| 17 | 2023-2024 | MS.<br>PRIYANKA<br>BAGADE | EXPLORING NEW HORIZONS IN<br>PHARMACEUTICAL<br>TECHNOLOGY ORGANISED BY D<br>Y Patil College of Pharmacy, Pune                                                                          | ***** | 800 |
| 18 | 2023-2024 | MS.<br>PRIYANKA<br>BAGADE | NATIONAL LEVEL 5-DAYS FDP<br>ON INTELLECTUAL PROPERTY<br>RIGHTS: INSIGHT OF INDIAN<br>PATENTS ORGANISED BY PCET,<br>Pimpri Chinchwad College of<br>Engineering & Research, Ravet, Pune | ****  | 200 |
| 19 | 2023-2024 | MS. ALKA<br>BHURE         | TRENDS AND ADVANCES IN<br>NANOTECHNOLOGY AND<br>PHARMACEUTICAL SCIENCES<br>ORGNISED BY RMP, Bhalchandra<br>College of Pharmacy, Khanapur, Pune                                         |       | 700 |
| 20 | 2023-2024 | MS. ALKA<br>BHURE         | EMERGING TRENDS IN DISCOVERY & DEVELOPMENT ORGANISED BY GES, DR M S Gosavi College of Pharmaceutical Education and Research, Nashik                                                    |       | 200 |