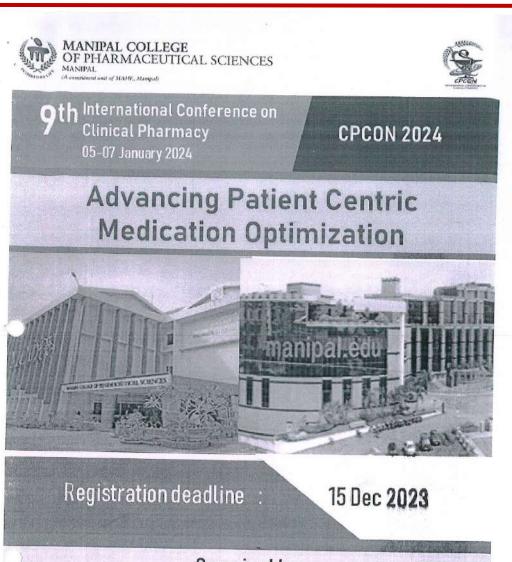

# MODERN COLLEGE OF PHARMACY

Accredited by NAAC

Best College Award by Savitribai Phule Pune University

Approved by All India Council for Technical Education, New Delhi, Pharmacy Council of India, New Delhi, Directorate of Technical Education, Mumbai (MS), Permanently Affiliated to Savitribai Phule Pune University, Pune & Approved under Section 2 (f) & 12 (B) of UGC Act, 1956

| _  | rindpai   | 1-9                   |                                                                                                                                                                                   | enum muni, posmicos en | OFTGI |
|----|-----------|-----------------------|-----------------------------------------------------------------------------------------------------------------------------------------------------------------------------------|------------------------|-------|
| 5  | 2023-2024 | DR. A. P.<br>BHOYAR   | BASIC MEDICAL PROCEDURE<br>SKILL COMPETENCY WORKSHOP<br>ORGANISED BY KLE College of<br>Pharmacy, Belagavi                                                                         | ****                   | 800   |
| 6  | 2023-2024 | DR. S. R.<br>HARIMKAR | ADVANCING PATIENT CENTRIC<br>MEDICATION OPTIMIZATION<br>ORGANISED BY Manipal College of<br>Pharmaceutical Sciences, Manipal<br>Academy of Higher Education,<br>Manipal, Karnataka |                        | 4000  |
| 7  | 2023-2024 | DR. R. B.<br>MALI     | ABMH PHARMACON - VIII 2023<br>ORGANISED BY Aditya Birla<br>Memorial Hospital, Pune                                                                                                |                        | 600   |
| 8  | 2023-2024 | DR. R. B.<br>MALI     | ADVANCING PATIENT CENTRIC<br>MEDICATION OPTIMIZATION<br>ORGANISED BY Manipal College of<br>Pharmaceutical Sciences, Manipal<br>Academy of Higher Education,<br>Manipal, Karnataka | i                      | 4000  |
| 9  | 2023-2024 | DR. A. P.<br>BHOYAR   | ADVANCING PATIENT CENTRIC<br>MEDICATION OPTIMIZATION<br>ORGANISED BY Manipal College of<br>Pharmaceutical Sciences, Manipal<br>Academy of Higher Education,<br>Manipal, Karnataka |                        | 4000  |
| 10 | 2023-2024 | DR. K. S.<br>SHAIKH   | WORKSHOP ON USE OF R PRAGRAMMING FOR RESEARCH ANALYSIS ORGANISED BY Savitribai Phule Pune University, Pune                                                                        | BATW                   | 2000  |