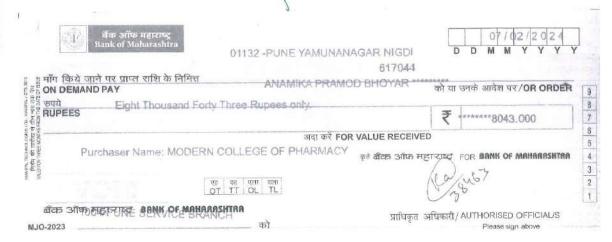

om

#### **Payment Advice**

M/s. Conferance & Seminar Expenses A/c

Date : 7-Feb-2024

D€ar Sir/Madam,

Please find below the payment details.

| Payment Details  |                               |                            |  |            |  |
|------------------|-------------------------------|----------------------------|--|------------|--|
| Payment Mode     | Amount                        |                            |  |            |  |
| Electronic DD/PO | No.: 617044<br>Dt: 7-Feb-2024 | B O MAHA - 20124100370 A/c |  | 8,043.00   |  |
|                  |                               | Total                      |  | ₹ 8,043.00 |  |

Kindly acknowledge the receipt.

Thanking You

P. E. Society's College of Pharmacy

in igar Sector No. 21 ii, Pune - 411044



Receiver's Signature



"617044" 000014000"

16





# **Expenses Reimbursement Form**

| To,                                                                                                                                                                                                           |
|---------------------------------------------------------------------------------------------------------------------------------------------------------------------------------------------------------------|
| Principal, PES, Modern College of Pharmacy, Nigdi, Pune – 411 044                                                                                                                                             |
| Respected Sir,