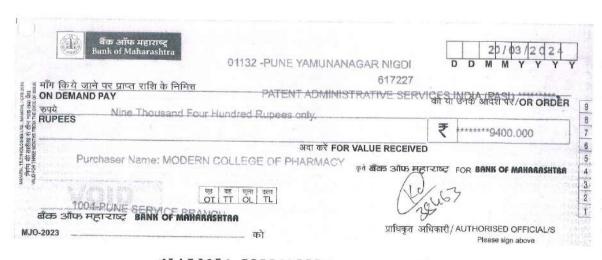

Details of Teachers provided with financial support to file Intellectual property rights (HPR's)

| s.<br>N. | Particulars | Inventors name         | Title of Patent                                        | Agency                                     | Amount |
|----------|-------------|------------------------|--------------------------------------------------------|--------------------------------------------|--------|
| 1        | PATENT      | DR. D. D.<br>BANDAWANE | ANTIHYPERGLYCEMIC<br>HERBAL MIXTURE                    | Dr. Bhushan<br>Varpe                       | 12050  |
| 2        | PATENT      | DR. D. D.<br>BANDAWANE | QUINAZOLINONE<br>DERIVATIVES AS<br>ANTIDIABETIC AGENTS | Dr. Bhushan<br>Varpe                       | 12050  |
| 3        |             |                        | An Ocular Drug Delivery<br>Diffusion Apparatus         | Patent<br>Administrative<br>Services India | 16500  |
| 4        | PATENT      | DR. A. G. MORE         | Herbal Nanoparticle<br>Composed Anthelmintic<br>Tablet | Patent<br>Administrative<br>Services India | 16500  |
| 5        | PATENT      | DR. N. M.<br>GAIKWAD   | An intranasal dual drug loaded micelles for epilepsy   | Patent<br>Administrative<br>Services India | 30600  |
| 6        | PATENT      | DR. U. S. DESAI        | An Ocular Drug Delivery<br>Diffusion Apparatus         | Patent<br>Administrative<br>Services India | 14100  |
| 7        | PATENT      | DR. A. G. MORE         | Herbal Nanoparticle<br>Composed Anthelmintic<br>Tablet | Patent<br>Administrative<br>Services India | 14100  |
| 8        | PATENT      | DR. K. S.<br>KAKAD     | A Herbo-mineral Tablet<br>Composition                  | Patent<br>Administrative<br>Services India | 33100  |
| 9        | PATENT      | DR. A. G. MORE         | A Propolis Extract Loaded<br>Antiacne Niosomes Gel     | Patent<br>Administrative<br>Services India | 33100  |
| 10       | PATENT      | DR. K. S.<br>KAKAD     | A Herbo-mineral Tablet<br>Composition                  | Patent<br>Administrative<br>Services India | 14100  |
| 11       | PATENT      | DR. A. G. MORE         | A Propolis Extract Loaded<br>Antiacne Niosomes Gel     | Parent Administrative Services India       | 14100  |