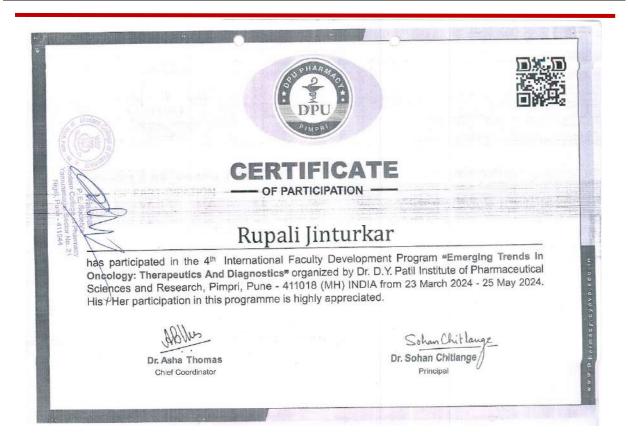

| 26 | 2023-2024 | DR. U. S.<br>DESAI    | EMERGING TRENDS IN ONCOLOGY: THERAPEUTICS AND DIAGNOSTICS ORGANISED BY Dr. D Y Patil Institute of Pharmaceutical Sciences and Research, Pimpri, Pune                 | <br>500 |
|----|-----------|-----------------------|----------------------------------------------------------------------------------------------------------------------------------------------------------------------|---------|
| 27 | 2023-2024 | DR. U. S.<br>DESAI    | FDP: MEDICALLY IMPORTANT<br>BACTERIA (Phase I) ORGANISED<br>BY Department of Microbiology,<br>Sacred Heart College (Auto),<br>Tirupattur, Tamilnadu                  | <br>300 |
| 28 | 2023-2024 | DR. U. S.<br>DESAI    | Empowering Academicians and researchers in mastering grant writing and quality publication ORGANISED BY Sandip University, School of Pharmaceuticals Sciences, Nasik | <br>300 |
| 29 | 2023-2024 | Ms. R.<br>Jinturkar   | EMERGING TRENDS IN ONCOLOGY: THERAPEUTICS AND DIAGNOSTICS ORGANISED BY Dr. D Y Patil Institute of Pharmaceutical Sciences and Research, Pimpri, Pune                 | <br>500 |
| 30 | 2023-2024 | Dr. M. C.<br>Kuchekar | EMERGING TRENDS IN ONCOLOGY: THERAPEUTICS AND DIAGNOSTICS ORGANISED BY Dr. D Y Patil Institute of Pharmaceutical Sciences and Research, Pimpri, Pune                 | 500     |