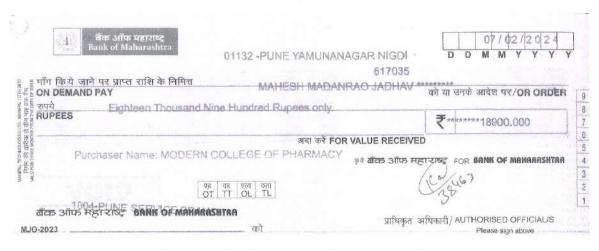

| Sr. No. | Year    | Number of faculty provided with financial support | Amount (Rs.) |
|---------|---------|---------------------------------------------------|--------------|
| 1       | 2023-24 | 38                                                | 747250       |