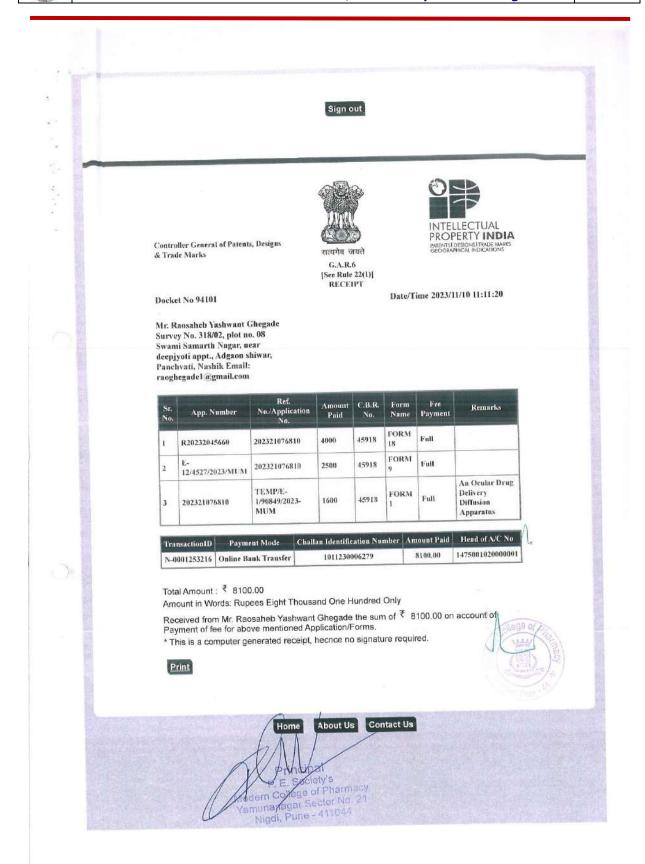

Details of Teachers provided with financial support to file Intellectual property rights (HPR's)

| s.<br>N. | Particulars | Inventors name         | Title of Patent                                        | Agency                                     | Amount |
|----------|-------------|------------------------|--------------------------------------------------------|--------------------------------------------|--------|
| 1        | PATENT      | DR. D. D.<br>BANDAWANE | ANTIHYPERGLYCEMIC<br>HERBAL MIXTURE                    | Dr. Bhushan<br>Varpe                       | 12050  |
| 2        | PATENT      | DR. D. D.<br>BANDAWANE | QUINAZOLINONE<br>DERIVATIVES AS<br>ANTIDIABETIC AGENTS | Dr. Bhushan<br>Varpe                       | 12050  |
| 3        |             |                        | An Ocular Drug Delivery<br>Diffusion Apparatus         | Patent<br>Administrative<br>Services India | 16500  |
| 4        | PATENT      | DR. A. G. MORE         | Herbal Nanoparticle<br>Composed Anthelmintic<br>Tablet | Patent<br>Administrative<br>Services India | 16500  |
| 5        | PATENT      | DR. N. M.<br>GAIKWAD   | An intranasal dual drug loaded micelles for epilepsy   | Patent<br>Administrative<br>Services India | 30600  |
| 6        | PATENT      | DR. U. S. DESAI        | An Ocular Drug Delivery<br>Diffusion Apparatus         | Patent<br>Administrative<br>Services India | 14100  |
| 7        | PATENT      | DR. A. G. MORE         | Herbal Nanoparticle<br>Composed Anthelmintic<br>Tablet | Patent<br>Administrative<br>Services India | 14100  |
| 8        | PATENT      | DR. K. S.<br>KAKAD     | A Herbo-mineral Tablet<br>Composition                  | Patent<br>Administrative<br>Services India | 33100  |
| 9        | PATENT      | DR. A. G. MORE         | A Propolis Extract Loaded<br>Antiacne Niosomes Gel     | Patent<br>Administrative<br>Services India | 33100  |
| 10       | PATENT      | DR. K. S.<br>KAKAD     | A Herbo-mineral Tablet<br>Composition                  | Patent<br>Administrative<br>Services India | 14100  |
| 11       | PATENT      | DR. A. G. MORE         | A Propolis Extract Loaded<br>Antiacne Niosomes Gel     | Parent Administrative Services India       | 14100  |