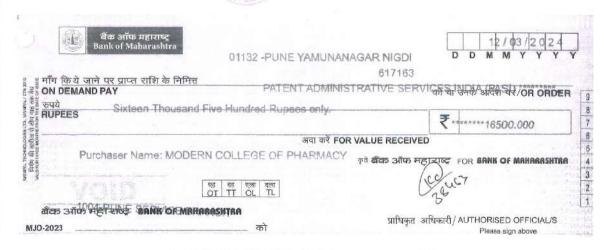

Details of Teachers provided with financial support to file Intellectual property rights (HPR's)

| s.<br>N. | Particulars | Inventors name         | Title of Patent                                        | Agency                                     | Amount |
|----------|-------------|------------------------|--------------------------------------------------------|--------------------------------------------|--------|
| 1        | PATENT      | DR. D. D.<br>BANDAWANE | ANTIHYPERGLYCEMIC<br>HERBAL MIXTURE                    | Dr. Bhushan<br>Varpe                       | 12050  |
| 2        | PATENT      | DR. D. D.<br>BANDAWANE | QUINAZOLINONE<br>DERIVATIVES AS<br>ANTIDIABETIC AGENTS | Dr. Bhushan<br>Varpe                       | 12050  |
| 3        |             |                        | An Ocular Drug Delivery<br>Diffusion Apparatus         | Patent<br>Administrative<br>Services India | 16500  |
| 4        | PATENT      | DR. A. G. MORE         | Herbal Nanoparticle<br>Composed Anthelmintic<br>Tablet | Patent<br>Administrative<br>Services India | 16500  |
| 5        | PATENT      | DR. N. M.<br>GAIKWAD   | An intranasal dual drug loaded micelles for epilepsy   | Patent<br>Administrative<br>Services India | 30600  |
| 6        | PATENT      | DR. U. S. DESAI        | An Ocular Drug Delivery<br>Diffusion Apparatus         | Patent<br>Administrative<br>Services India | 14100  |
| 7        | PATENT      | DR. A. G. MORE         | Herbal Nanoparticle<br>Composed Anthelmintic<br>Tablet | Patent<br>Administrative<br>Services India | 14100  |
| 8        | PATENT      | DR. K. S.<br>KAKAD     | A Herbo-mineral Tablet<br>Composition                  | Patent<br>Administrative<br>Services India | 33100  |
| 9        | PATENT      | DR. A. G. MORE         | A Propolis Extract Loaded<br>Antiacne Niosomes Gel     | Patent<br>Administrative<br>Services India | 33100  |
| 10       | PATENT      | DR. K. S.<br>KAKAD     | A Herbo-mineral Tablet<br>Composition                  | Patent<br>Administrative<br>Services India | 14100  |
| 11       | PATENT      | DR. A. G. MORE         | A Propolis Extract Loaded<br>Antiacne Niosomes Gel     | Parent Administrative Services India       | 14100  |