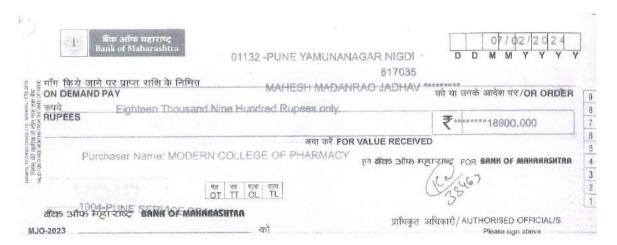

Details of Teachers provided with financial support to file Intellectual property rights (HPR's)

| s.<br>N. | Particulars | Inventors name         | Title of Patent                                        | Agency                                     | Amount |
|----------|-------------|------------------------|--------------------------------------------------------|--------------------------------------------|--------|
| 1        | PATENT      | DR. D. D.<br>BANDAWANE | ANTIHYPERGLYCEMIC<br>HERBAL MIXTURE                    | Dr. Bhushan<br>Varpe                       | 12050  |
| 2        | PATENT      | DR. D. D.<br>BANDAWANE | QUINAZOLINONE<br>DERIVATIVES AS<br>ANTIDIABETIC AGENTS | Dr. Bhushan<br>Varpe                       | 12050  |
| 3        |             |                        | An Ocular Drug Delivery<br>Diffusion Apparatus         | Patent<br>Administrative<br>Services India | 16500  |
| 4        | PATENT      | DR. A. G. MORE         | Herbal Nanoparticle<br>Composed Anthelmintic<br>Tablet | Patent<br>Administrative<br>Services India | 16500  |
| 5        | PATENT      | DR. N. M.<br>GAIKWAD   | An intranasal dual drug loaded micelles for epilepsy   | Patent<br>Administrative<br>Services India | 30600  |
| 6        | PATENT      | DR. U. S. DESAI        | An Ocular Drug Delivery<br>Diffusion Apparatus         | Patent<br>Administrative<br>Services India | 14100  |
| 7        | PATENT      | DR. A. G. MORE         | Herbal Nanoparticle<br>Composed Anthelmintic<br>Tablet | Patent<br>Administrative<br>Services India | 14100  |
| 8        | PATENT      | DR. K. S.<br>KAKAD     | A Herbo-mineral Tablet<br>Composition                  | Patent<br>Administrative<br>Services India | 33100  |
| 9        | PATENT      | DR. A. G. MORE         | A Propolis Extract Loaded<br>Antiacne Niosomes Gel     | Patent<br>Administrative<br>Services India | 33100  |
| 10       | PATENT      | DR. K. S.<br>KAKAD     | A Herbo-mineral Tablet<br>Composition                  | Patent<br>Administrative<br>Services India | 14100  |
| 11       | PATENT      | DR. A. G. MORE         | A Propolis Extract Loaded<br>Antiacne Niosomes Gel     | Parent Administrative Services India       | 14100  |