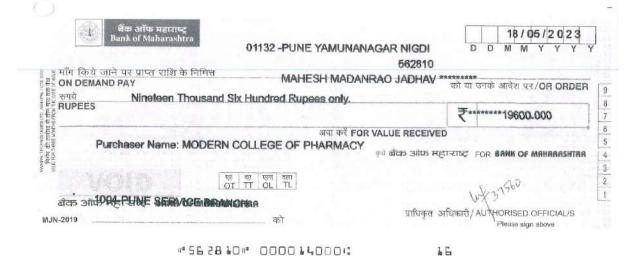

| Sr. No. | Year    | Number of faculty provided with financial support | Amount (Rs.) |
|---------|---------|---------------------------------------------------|--------------|
| 1       | 2023-24 | 38                                                | 747250       |

This table shows multiple count for a single teacher. Therefore, the number is 45. However, multiple financial support provided to teacher in a year 2023-24 is to be considered once only. Therefore, the number of counts of teacher provided with financial support to attend conference/workshop/membership fee of professional bodies for academic year 2023-24 is 23.