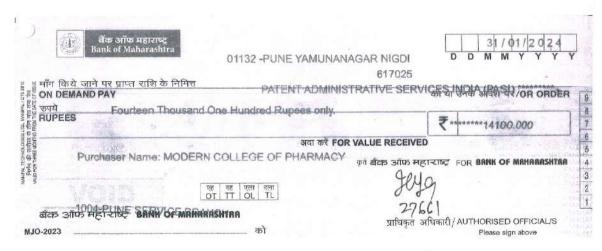

Details of Teachers provided with financial support to file Intellectual property rights (HPR's)

| s.<br>N. | Particulars | Inventors name         | Title of Patent                                        | Agency                                     | Amount |
|----------|-------------|------------------------|--------------------------------------------------------|--------------------------------------------|--------|
| 1        | PATENT      | DR. D. D.<br>BANDAWANE | ANTIHYPERGLYCEMIC<br>HERBAL MIXTURE                    | Dr. Bhushan<br>Varpe                       | 12050  |
| 2        | PATENT      | DR. D. D.<br>BANDAWANE | QUINAZOLINONE<br>DERIVATIVES AS<br>ANTIDIABETIC AGENTS | Dr. Bhushan<br>Varpe                       | 12050  |
| 3        |             |                        | An Ocular Drug Delivery<br>Diffusion Apparatus         | Patent<br>Administrative<br>Services India | 16500  |
| 4        | PATENT      | DR. A. G. MORE         | Herbal Nanoparticle<br>Composed Anthelmintic<br>Tablet | Patent<br>Administrative<br>Services India | 16500  |
| 5        | PATENT      | DR. N. M.<br>GAIKWAD   | An intranasal dual drug loaded micelles for epilepsy   | Patent<br>Administrative<br>Services India | 30600  |
| 6        | PATENT      | DR. U. S. DESAI        | An Ocular Drug Delivery<br>Diffusion Apparatus         | Patent<br>Administrative<br>Services India | 14100  |
| 7        | PATENT      | DR. A. G. MORE         | Herbal Nanoparticle<br>Composed Anthelmintic<br>Tablet | Patent<br>Administrative<br>Services India | 14100  |
| 8        | PATENT      | DR. K. S.<br>KAKAD     | A Herbo-mineral Tablet<br>Composition                  | Patent<br>Administrative<br>Services India | 33100  |
| 9        | PATENT      | DR. A. G. MORE         | A Propolis Extract Loaded<br>Antiacne Niosomes Gel     | Patent<br>Administrative<br>Services India | 33100  |
| 10       | PATENT      | DR. K. S.<br>KAKAD     | A Herbo-mineral Tablet<br>Composition                  | Patent<br>Administrative<br>Services India | 14100  |
| 11       | PATENT      | DR. A. G. MORE         | A Propolis Extract Loaded<br>Antiacne Niosomes Gel     | Parent Administrative Services India       | 14100  |

| 12 | PATENT | DR. P. M. PATIL      | A Catechin Hydrate and<br>Ferulic Acid Composed —<br>Cream Formulation                                          | Patent<br>Administrative<br>Services India | 16500 |
|----|--------|----------------------|-----------------------------------------------------------------------------------------------------------------|--------------------------------------------|-------|
| 13 | PATENT | DR. P. M. PATIL      | A Chlorogenic acid and<br>Ferulic Acid Composed Anti-<br>aging Cream                                            | Patent<br>Administrative<br>Services India | 16500 |
| 14 | PATENT | DR. K. S.<br>KAKAD   | A Polyherbal Liquid<br>Composition                                                                              | Patent<br>Administrative<br>Services India | 16500 |
| 15 | PATENT | DR. N. M.<br>GAIKWAD | Filtration Unit and ii)     culture Media Dispensing     Unit                                                   | Patent<br>Administrative<br>Services India | 27200 |
| 16 | PATENT | DR. K. S.<br>KAKAD   | A Polyherbal Liquid<br>Composition                                                                              | Patent<br>Administrative<br>Services India | 14100 |
| 17 | PATENT | DR. B. P.<br>PIMPLE  | Herbal Shampoo Composition<br>for Management of<br>Seborrheic Dermatitis                                        | Intellect IPR<br>Solutions                 | 15000 |
| 18 | PATENT | DR. B. P.<br>PIMPLE  | Development of Antifungal<br>Herbal Shampoo for<br>Management of Dandruff                                       | Intellect IPR<br>Solutions                 | 15000 |
| 19 | PATENT | DR. M. T.<br>HARDE   | A Eco-Friendly and<br>Economic Method for Large<br>Scale Manufacturing of<br>Magnetic Nanoparticles using<br>GU | Intellect IPR<br>Solutions                 | 15000 |
| 20 | PATENT | DR. M. T.<br>HARDE   | Green Synthesis of Iron Oxide<br>Nanoparticles using Cajanus<br>Cajan Leaf Extract                              | Intellect IPR<br>Solutions                 | 15000 |
| 21 | PATENT | DR. M. T.<br>HARDE   | Green and Economic Method<br>for Synthesis of Super para<br>Magnetic Nanoparticles using<br>Novel Reducing AG   | Intellect IPR<br>Solutions                 | 19100 |