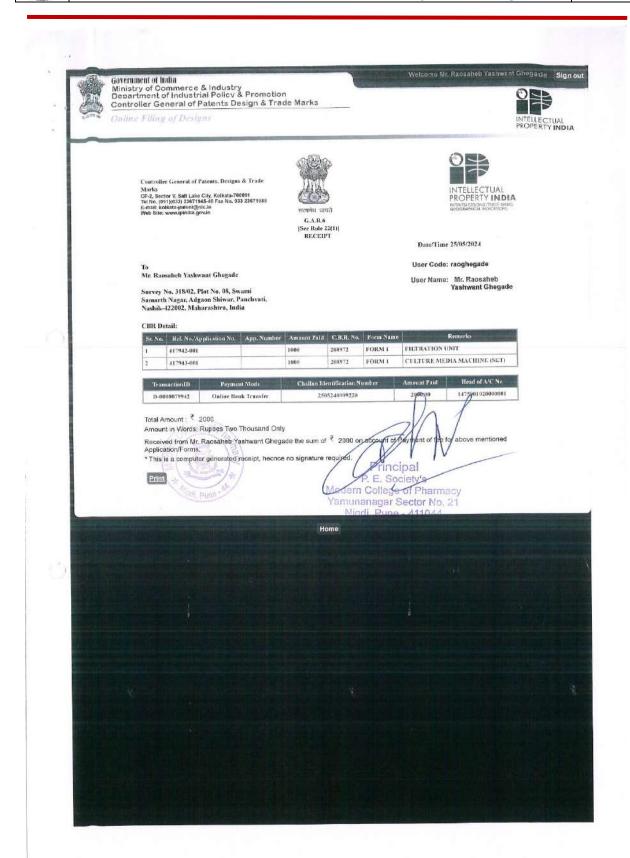

Details of Teachers provided with financial support to file Intellectual property rights (HPR's)

| s.<br>N. | Particulars | Inventors name         | Title of Patent                                        | Agency                                     | Amount |
|----------|-------------|------------------------|--------------------------------------------------------|--------------------------------------------|--------|
| 1        | PATENT      | DR. D. D.<br>BANDAWANE | ANTIHYPERGLYCEMIC<br>HERBAL MIXTURE                    | Dr. Bhushan<br>Varpe                       | 12050  |
| 2        | PATENT      | DR. D. D.<br>BANDAWANE | QUINAZOLINONE<br>DERIVATIVES AS<br>ANTIDIABETIC AGENTS | Dr. Bhushan<br>Varpe                       | 12050  |
| 3        |             |                        | An Ocular Drug Delivery<br>Diffusion Apparatus         | Patent<br>Administrative<br>Services India | 16500  |
| 4        | PATENT      | DR. A. G. MORE         | Herbal Nanoparticle<br>Composed Anthelmintic<br>Tablet | Patent<br>Administrative<br>Services India | 16500  |
| 5        | PATENT      | DR. N. M.<br>GAIKWAD   | An intranasal dual drug loaded micelles for epilepsy   | Patent<br>Administrative<br>Services India | 30600  |
| 6        | PATENT      | DR. U. S. DESAI        | An Ocular Drug Delivery<br>Diffusion Apparatus         | Patent<br>Administrative<br>Services India | 14100  |
| 7        | PATENT      | DR. A. G. MORE         | Herbal Nanoparticle<br>Composed Anthelmintic<br>Tablet | Patent<br>Administrative<br>Services India | 14100  |
| 8        | PATENT      | DR. K. S.<br>KAKAD     | A Herbo-mineral Tablet<br>Composition                  | Patent<br>Administrative<br>Services India | 33100  |
| 9        | PATENT      | DR. A. G. MORE         | A Propolis Extract Loaded<br>Antiacne Niosomes Gel     | Patent<br>Administrative<br>Services India | 33100  |
| 10       | PATENT      | DR. K. S.<br>KAKAD     | A Herbo-mineral Tablet<br>Composition                  | Patent<br>Administrative<br>Services India | 14100  |
| 11       | PATENT      | DR. A. G. MORE         | A Propolis Extract Loaded<br>Antiacne Niosomes Gel     | Parent Administrative Services India       | 14100  |

| 12 | PATENT | DR. P. M. PATIL      | A Catechin Hydrate and<br>Ferulic Acid Composed —<br>Cream Formulation                                          | Patent<br>Administrative<br>Services India | 16500 |
|----|--------|----------------------|-----------------------------------------------------------------------------------------------------------------|--------------------------------------------|-------|
| 13 | PATENT | DR. P. M. PATIL      | A Chlorogenic acid and<br>Ferulic Acid Composed Anti-<br>aging Cream                                            | Patent<br>Administrative<br>Services India | 16500 |
| 14 | PATENT | DR. K. S.<br>KAKAD   | A Polyherbal Liquid<br>Composition                                                                              | Patent<br>Administrative<br>Services India | 16500 |
| 15 | PATENT | DR. N. M.<br>GAIKWAD | Filtration Unit and ii)     culture Media Dispensing     Unit                                                   | Patent<br>Administrative<br>Services India | 27200 |
| 16 | PATENT | DR. K. S.<br>KAKAD   | A Polyherbal Liquid<br>Composition                                                                              | Patent<br>Administrative<br>Services India | 14100 |
| 17 | PATENT | DR. B. P.<br>PIMPLE  | Herbal Shampoo Composition<br>for Management of<br>Seborrheic Dermatitis                                        | Intellect IPR<br>Solutions                 | 15000 |
| 18 | PATENT | DR. B. P.<br>PIMPLE  | Development of Antifungal<br>Herbal Shampoo for<br>Management of Dandruff                                       | Intellect IPR<br>Solutions                 | 15000 |
| 19 | PATENT | DR. M. T.<br>HARDE   | A Eco-Friendly and<br>Economic Method for Large<br>Scale Manufacturing of<br>Magnetic Nanoparticles using<br>GU | Intellect IPR<br>Solutions                 | 15000 |
| 20 | PATENT | DR. M. T.<br>HARDE   | Green Synthesis of Iron Oxide<br>Nanoparticles using Cajanus<br>Cajan Leaf Extract                              | Intellect IPR<br>Solutions                 | 15000 |
| 21 | PATENT | DR. M. T.<br>HARDE   | Green and Economic Method<br>for Synthesis of Super para<br>Magnetic Nanoparticles using<br>Novel Reducing AG   | Intellect IPR<br>Solutions                 | 19100 |