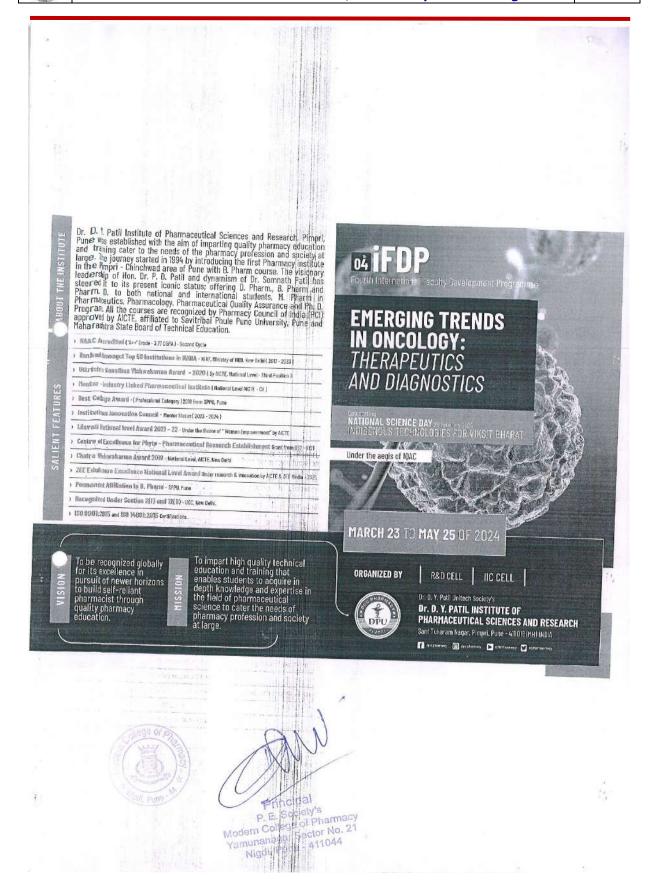

| 26 | 2023-2024 | DR. U. S.<br>DESAI    | EMERGING TRENDS IN ONCOLOGY: THERAPEUTICS AND DIAGNOSTICS ORGANISED BY Dr. D Y Patil Institute of Pharmaceutical Sciences and Research, Pimpri, Pune                 | <br>500 |
|----|-----------|-----------------------|----------------------------------------------------------------------------------------------------------------------------------------------------------------------|---------|
| 27 | 2023-2024 | DR. U. S.<br>DESAI    | FDP: MEDICALLY IMPORTANT<br>BACTERIA (Phase I) ORGANISED<br>BY Department of Microbiology,<br>Sacred Heart College (Auto),<br>Tirupattur, Tamilnadu                  | <br>300 |
| 28 | 2023-2024 | DR. U. S.<br>DESAI    | Empowering Academicians and researchers in mastering grant writing and quality publication ORGANISED BY Sandip University, School of Pharmaceuticals Sciences, Nasik | <br>300 |
| 29 | 2023-2024 | Ms. R.<br>Jinturkar   | EMERGING TRENDS IN ONCOLOGY: THERAPEUTICS AND DIAGNOSTICS ORGANISED BY Dr. D Y Patil Institute of Pharmaceutical Sciences and Research, Pimpri, Pune                 | <br>500 |
| 30 | 2023-2024 | Dr. M. C.<br>Kuchekar | EMERGING TRENDS IN ONCOLOGY: THERAPEUTICS AND DIAGNOSTICS ORGANISED BY Dr. D Y Patil Institute of Pharmaceutical Sciences and Research, Pimpri, Pune                 | 500     |