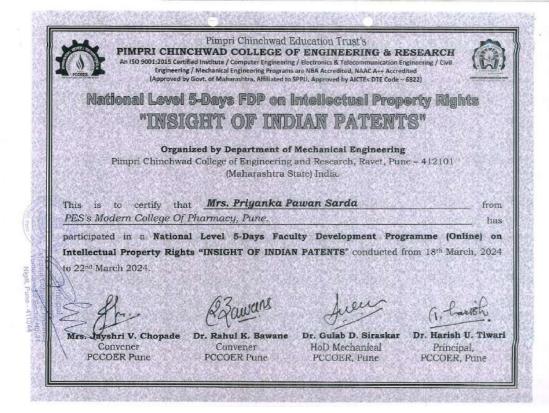

| 16 | 2023-2024 | DR. N. M.<br>GAIKWAD      | CURRENT TRENDS & FUTURE CHALLENGER IN PHARMACEUTICAL EXCIPIENTS IN THE DEVELOPMENT OF NOVEL DRUG DELIVERY SYSTEM ORGANISED BY BV Poona College of Pharmacy, Erandawane Pune            | ****  | 500 |
|----|-----------|---------------------------|----------------------------------------------------------------------------------------------------------------------------------------------------------------------------------------|-------|-----|
| 17 | 2023-2024 | MS.<br>PRIYANKA<br>BAGADE | EXPLORING NEW HORIZONS IN<br>PHARMACEUTICAL<br>TECHNOLOGY ORGANISED BY D<br>Y Patil College of Pharmacy, Pune                                                                          | ***** | 800 |
| 18 | 2023-2024 | MS.<br>PRIYANKA<br>BAGADE | NATIONAL LEVEL 5-DAYS FDP<br>ON INTELLECTUAL PROPERTY<br>RIGHTS: INSIGHT OF INDIAN<br>PATENTS ORGANISED BY PCET,<br>Pimpri Chinchwad College of<br>Engineering & Research, Ravet, Pune | ****  | 200 |
| 19 | 2023-2024 | MS. ALKA<br>BHURE         | TRENDS AND ADVANCES IN<br>NANOTECHNOLOGY AND<br>PHARMACEUTICAL SCIENCES<br>ORGNISED BY RMP, Bhalchandra<br>College of Pharmacy, Khanapur, Pune                                         |       | 700 |
| 20 | 2023-2024 | MS. ALKA<br>BHURE         | EMERGING TRENDS IN DISCOVERY & DEVELOPMENT ORGANISED BY GES, DR M S Gosavi College of Pharmaceutical Education and Research, Nashik                                                    |       | 200 |

| 21 | 2023-2024 | MS. ALKA<br>BHURE         | NATIONAL LEVEL 5-DAYS FDP<br>ON INTELLECTUAL PROPERTY<br>RIGHTS: INSIGHT OF INDIAN<br>PATENTS ORGANISED BY PCET,<br>Pimpri Chinchwad College of<br>Engineering & Research, Ravet, Pune |     | 200  |
|----|-----------|---------------------------|----------------------------------------------------------------------------------------------------------------------------------------------------------------------------------------|-----|------|
| 22 | 2023-2024 | DR.<br>VITTHAL<br>CHOPADE | 2nd Pharm AIR INTERNATIONAL CONFERENCE ON PHARM 360 EMERGING TRENDS AND FUTURE PRESPECTIVES IN PHARMACEUTICALS ORGANISED BY Shri D. D. Vishpute College of Research Center, Panvel     |     | 2500 |
| 23 | 2023-2024 | DR VITTHAL<br>CHOPADE     | NATIONAL LEVEL 5-DAYS FDP<br>ON INTELLECTUAL PROPERTY<br>RIGHTS: INSIGHT OF INDIAN<br>PATENTS ORGANISED BY PCET,<br>Pimpri Chinchwad College of<br>Engineering & Research, Ravet, Pune |     | 200  |
| 24 | 2023-2024 | MS.<br>VAISHALI<br>DATIR  | WORKSHOP TRAINING SESSION -<br>INVENTORY & STORE<br>MANAGEMENT ORGANISED BY<br>QUALITY CIRCLE FORUM OF<br>INDIA, Bhosari, Pune                                                         |     | 2950 |
| 25 | 2023-2024 | MS, MANASI<br>CHAVAN      | WORKSHOP TRAINING SESSION -<br>INVENTORY & STORE<br>MANAGEMENT ORGANISED BY<br>QUALITY CIRCLE FORUM OF<br>INDIA, Bhosari, Pune                                                         | - Q | 2950 |