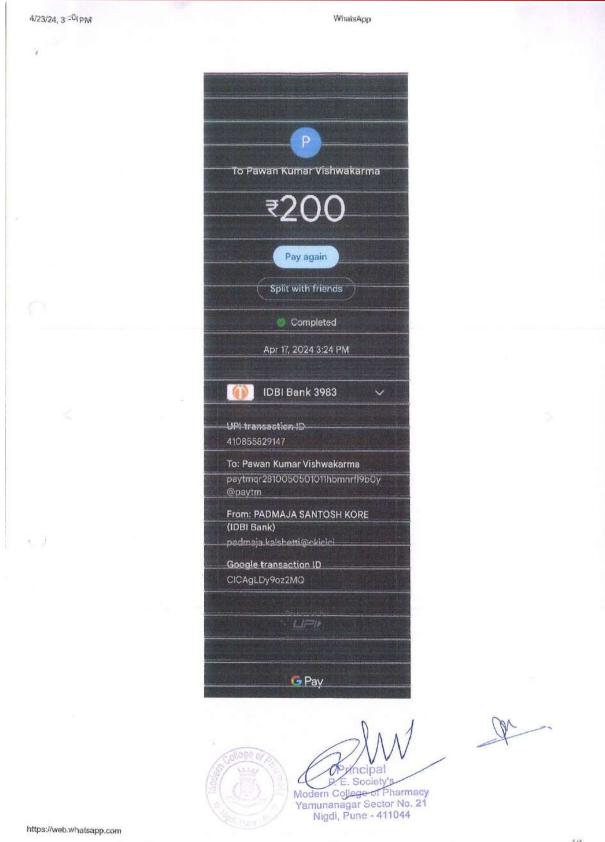

| 21 | 2023-2024 | MS. ALKA<br>BHURE         | NATIONAL LEVEL 5-DAYS FDP<br>ON INTELLECTUAL PROPERTY<br>RIGHTS: INSIGHT OF INDIAN<br>PATENTS ORGANISED BY PCET,<br>Pimpri Chinchwad College of<br>Engineering & Research, Ravet, Pune |     | 200  |
|----|-----------|---------------------------|----------------------------------------------------------------------------------------------------------------------------------------------------------------------------------------|-----|------|
| 22 | 2023-2024 | DR.<br>VITTHAL<br>CHOPADE | 2nd Pharm AIR INTERNATIONAL CONFERENCE ON PHARM 360 EMERGING TRENDS AND FUTURE PRESPECTIVES IN PHARMACEUTICALS ORGANISED BY Shri D. D. Vishpute College of Research Center, Panvel     |     | 2500 |
| 23 | 2023-2024 | DR VITTHAL<br>CHOPADE     | NATIONAL LEVEL 5-DAYS FDP<br>ON INTELLECTUAL PROPERTY<br>RIGHTS: INSIGHT OF INDIAN<br>PATENTS ORGANISED BY PCET,<br>Pimpri Chinchwad College of<br>Engineering & Research, Ravet, Pune |     | 200  |
| 24 | 2023-2024 | MS.<br>VAISHALI<br>DATIR  | WORKSHOP TRAINING SESSION -<br>INVENTORY & STORE<br>MANAGEMENT ORGANISED BY<br>QUALITY CIRCLE FORUM OF<br>INDIA, Bhosari, Pune                                                         |     | 2950 |
| 25 | 2023-2024 | MS, MANASI<br>CHAVAN      | WORKSHOP TRAINING SESSION -<br>INVENTORY & STORE<br>MANAGEMENT ORGANISED BY<br>QUALITY CIRCLE FORUM OF<br>INDIA, Bhosari, Pune                                                         | - Q | 2950 |