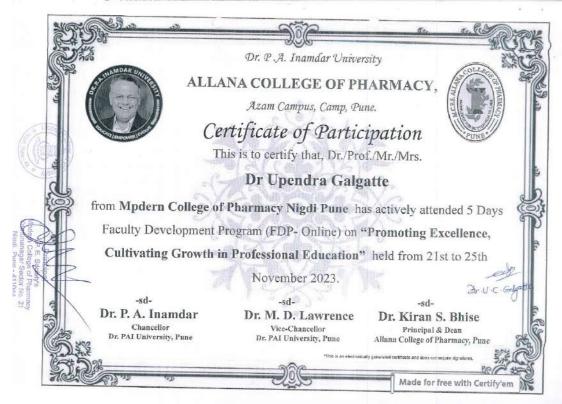

# MODERN COLLEGE OF PHARMACY

Accredited by NAAC

Acp (

Best College Award by Savitribai Phule Pune University

Approved by All India Council for Technical Education, New Delhi, Pharmacy Council of India, New Delhi, Directorate of Technical Education, Mumbai (MS), Permanently Affiliated to Savitribai Phule Pune University, Pune & Approved under Section 2 (f) & 12 (B) of UGC Act, 1956