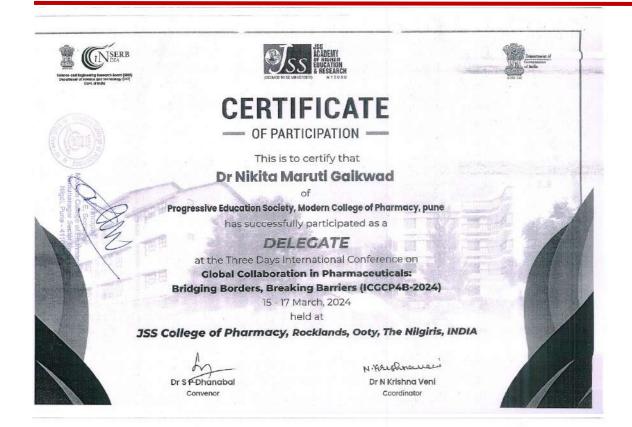

|    | rmapai    |                      |                                                                                                                                                                             | artan many positions |      |
|----|-----------|----------------------|-----------------------------------------------------------------------------------------------------------------------------------------------------------------------------|----------------------|------|
| 11 | 2023-2024 | DR. K. S.<br>SHAIKH  | SMART MATERIALS FOR<br>SCIENCE AND TECHNOLOGY<br>ORGANISED BY Savitribai Phule<br>Pune University, Pune                                                                     |                      | 2000 |
| 12 | 2023-2024 | DR. K. S.<br>SHAIKH  | BEST PRACTICES FOR EDITORS<br>AND REVIEWERS: ENSURING<br>QUALITY AND INTEGRITY IN<br>REPORTING RESEARCH<br>ORGANISED BY Savitribai Phule<br>Pune University, Pune           | and the same         | 3000 |
| 13 | 2023-2024 | DR. S. S.<br>PIMPLE  | GLOBAL COLLABORATION IN<br>PHARMACEUTICALS BRIDHING<br>BORDERS, BREAKING BARRIERS<br>ORGANISED BY JSS Academy of<br>Higher Education & Research, Mysuru                     | MA WA                | 3500 |
| 14 | 2023-2024 | DR. S. S.<br>PIMPLE  | CURRENT TRENDS & FUTURE CHALLENGER IN PHARMACEUTICAL EXCIPIENTS IN THE DEVELOPMENT OF NOVEL DRUG DELIVERY SYSTEM ORGANISED BY BV Poona College of Pharmacy, Erandawane Pune |                      | 500  |
| 15 | 2023-2024 | DR. N. M.<br>GAIKWAD | GLOBAL COLLABORATION IN<br>PHARMACEUTICALS BRIDHING<br>BORDERS, BREAKING BARRIERS<br>ORGANISED BY JSS Academy of<br>Higher Education & Research, Mysuru                     |                      | 3500 |
|    |           |                      |                                                                                                                                                                             |                      | 0    |