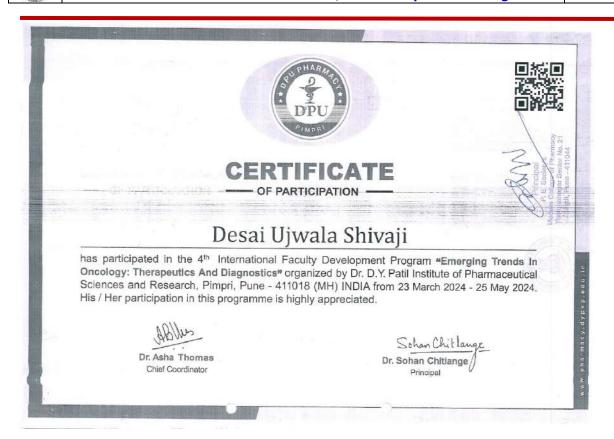

| 26 | 2023-2024 | DR. U. S.<br>DESAI    | EMERGING TRENDS IN ONCOLOGY: THERAPEUTICS AND DIAGNOSTICS ORGANISED BY Dr. D Y Patil Institute of Pharmaceutical Sciences and Research, Pimpri, Pune                 | <br>500 |
|----|-----------|-----------------------|----------------------------------------------------------------------------------------------------------------------------------------------------------------------|---------|
| 27 | 2023-2024 | DR. U. S.<br>DESAI    | FDP: MEDICALLY IMPORTANT<br>BACTERIA (Phase I) ORGANISED<br>BY Department of Microbiology,<br>Sacred Heart College (Auto),<br>Tirupattur, Tamilnadu                  | <br>300 |
| 28 | 2023-2024 | DR. U. S.<br>DESAI    | Empowering Academicians and researchers in mastering grant writing and quality publication ORGANISED BY Sandip University, School of Pharmaceuticals Sciences, Nasik | <br>300 |
| 29 | 2023-2024 | Ms. R.<br>Jinturkar   | EMERGING TRENDS IN ONCOLOGY: THERAPEUTICS AND DIAGNOSTICS ORGANISED BY Dr. D Y Patil Institute of Pharmaceutical Sciences and Research, Pimpri, Pune                 | <br>500 |
| 30 | 2023-2024 | Dr. M. C.<br>Kuchekar | EMERGING TRENDS IN ONCOLOGY: THERAPEUTICS AND DIAGNOSTICS ORGANISED BY Dr. D Y Patil Institute of Pharmaceutical Sciences and Research, Pimpri, Pune                 | 500     |