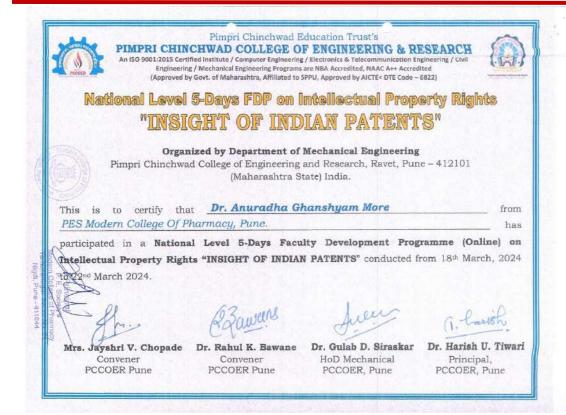

| 21 | 2023-2024 | MS. ALKA<br>BHURE         | NATIONAL LEVEL 5-DAYS FDP<br>ON INTELLECTUAL PROPERTY<br>RIGHTS: INSIGHT OF INDIAN<br>PATENTS ORGANISED BY PCET,<br>Pimpri Chinchwad College of<br>Engineering & Research, Ravet, Pune |     | 200  |
|----|-----------|---------------------------|----------------------------------------------------------------------------------------------------------------------------------------------------------------------------------------|-----|------|
| 22 | 2023-2024 | DR.<br>VITTHAL<br>CHOPADE | 2nd Pharm AIR INTERNATIONAL CONFERENCE ON PHARM 360 EMERGING TRENDS AND FUTURE PRESPECTIVES IN PHARMACEUTICALS ORGANISED BY Shri D. D. Vishpute College of Research Center, Panvel     |     | 2500 |
| 23 | 2023-2024 | DR VITTHAL<br>CHOPADE     | NATIONAL LEVEL 5-DAYS FDP<br>ON INTELLECTUAL PROPERTY<br>RIGHTS: INSIGHT OF INDIAN<br>PATENTS ORGANISED BY PCET,<br>Pimpri Chinchwad College of<br>Engineering & Research, Ravet, Pune |     | 200  |
| 24 | 2023-2024 | MS.<br>VAISHALI<br>DATIR  | WORKSHOP TRAINING SESSION -<br>INVENTORY & STORE<br>MANAGEMENT ORGANISED BY<br>QUALITY CIRCLE FORUM OF<br>INDIA, Bhosari, Pune                                                         |     | 2950 |
| 25 | 2023-2024 | MS, MANASI<br>CHAVAN      | WORKSHOP TRAINING SESSION -<br>INVENTORY & STORE<br>MANAGEMENT ORGANISED BY<br>QUALITY CIRCLE FORUM OF<br>INDIA, Bhosari, Pune                                                         | - Q | 2950 |