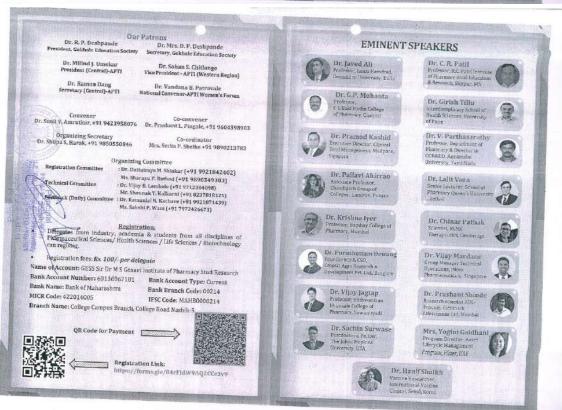

| 26 | 2023-2024 | DR. U. S.<br>DESAI    | EMERGING TRENDS IN ONCOLOGY: THERAPEUTICS AND DIAGNOSTICS ORGANISED BY Dr. D Y Patil Institute of Pharmaceutical Sciences and Research, Pimpri, Pune                 | <br>500 |
|----|-----------|-----------------------|----------------------------------------------------------------------------------------------------------------------------------------------------------------------|---------|
| 27 | 2023-2024 | DR. U. S.<br>DESAI    | FDP: MEDICALLY IMPORTANT<br>BACTERIA (Phase I) ORGANISED<br>BY Department of Microbiology,<br>Sacred Heart College (Auto),<br>Tirupattur, Tamilnadu                  | <br>300 |
| 28 | 2023-2024 | DR. U. S.<br>DESAI    | Empowering Academicians and researchers in mastering grant writing and quality publication ORGANISED BY Sandip University, School of Pharmaceuticals Sciences, Nasik | <br>300 |
| 29 | 2023-2024 | Ms. R.<br>Jinturkar   | EMERGING TRENDS IN ONCOLOGY: THERAPEUTICS AND DIAGNOSTICS ORGANISED BY Dr. D Y Patil Institute of Pharmaceutical Sciences and Research, Pimpri, Pune                 | <br>500 |
| 30 | 2023-2024 | Dr. M. C.<br>Kuchekar | EMERGING TRENDS IN ONCOLOGY: THERAPEUTICS AND DIAGNOSTICS ORGANISED BY Dr. D Y Patil Institute of Pharmaceutical Sciences and Research, Pimpri, Pune                 | 500     |