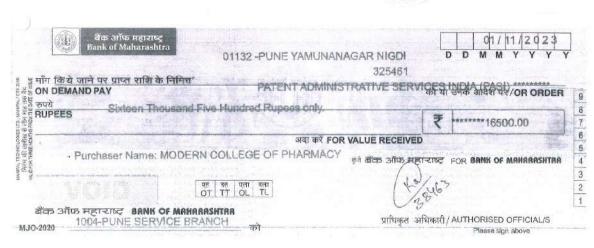

Details of Teachers provided with financial support to file Intellectual property rights (HPR's)

| s.<br>N. | Particulars | Inventors name         | Title of Patent                                        | Agency                                     | Amount |
|----------|-------------|------------------------|--------------------------------------------------------|--------------------------------------------|--------|
| 1        | PATENT      | DR. D. D.<br>BANDAWANE | ANTIHYPERGLYCEMIC<br>HERBAL MIXTURE                    | Dr. Bhushan<br>Varpe                       | 12050  |
| 2        | PATENT      | DR. D. D.<br>BANDAWANE | QUINAZOLINONE<br>DERIVATIVES AS<br>ANTIDIABETIC AGENTS | Dr. Bhushan<br>Varpe                       | 12050  |
| 3        |             |                        | An Ocular Drug Delivery<br>Diffusion Apparatus         | Patent<br>Administrative<br>Services India | 16500  |
| 4        | PATENT      | DR. A. G. MORE         | Herbal Nanoparticle<br>Composed Anthelmintic<br>Tablet | Patent<br>Administrative<br>Services India | 16500  |
| 5        | PATENT      | DR. N. M.<br>GAIKWAD   | An intranasal dual drug loaded micelles for epilepsy   | Patent<br>Administrative<br>Services India | 30600  |
| 6        | PATENT      | DR. U. S. DESAI        | An Ocular Drug Delivery<br>Diffusion Apparatus         | Patent<br>Administrative<br>Services India | 14100  |
| 7        | PATENT      | DR. A. G. MORE         | Herbal Nanoparticle<br>Composed Anthelmintic<br>Tablet | Patent<br>Administrative<br>Services India | 14100  |
| 8        | PATENT      | DR. K. S.<br>KAKAD     | A Herbo-mineral Tablet<br>Composition                  | Patent<br>Administrative<br>Services India | 33100  |
| 9        | PATENT      | DR. A. G. MORE         | A Propolis Extract Loaded<br>Antiacne Niosomes Gel     | Patent<br>Administrative<br>Services India | 33100  |
| 10       | PATENT      | DR. K. S.<br>KAKAD     | A Herbo-mineral Tablet<br>Composition                  | Patent<br>Administrative<br>Services India | 14100  |
| 11       | PATENT      | DR. A. G. MORE         | A Propolis Extract Loaded<br>Antiacne Niosomes Gel     | Parent Administrative Services India       | 14100  |