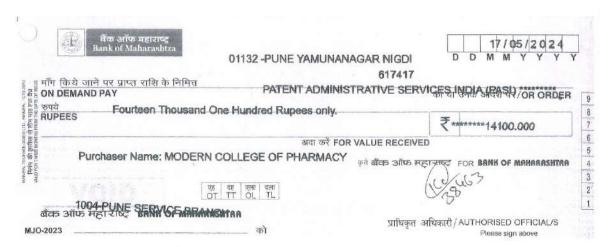

Details of Teachers provided with financial support to file Intellectual property rights (HPR's)

| s.<br>N. | Particulars | Inventors name         | Title of Patent                                        | Agency                                     | Amount |
|----------|-------------|------------------------|--------------------------------------------------------|--------------------------------------------|--------|
| 1        | PATENT      | DR. D. D.<br>BANDAWANE | ANTIHYPERGLYCEMIC<br>HERBAL MIXTURE                    | Dr. Bhushan<br>Varpe                       | 12050  |
| 2        | PATENT      | DR. D. D.<br>BANDAWANE | QUINAZOLINONE<br>DERIVATIVES AS<br>ANTIDIABETIC AGENTS | Dr. Bhushan<br>Varpe                       | 12050  |
| 3        |             |                        | An Ocular Drug Delivery<br>Diffusion Apparatus         | Patent<br>Administrative<br>Services India | 16500  |
| 4        | PATENT      | DR. A. G. MORE         | Herbal Nanoparticle<br>Composed Anthelmintic<br>Tablet | Patent<br>Administrative<br>Services India | 16500  |
| 5        | PATENT      | DR. N. M.<br>GAIKWAD   | An intranasal dual drug loaded micelles for epilepsy   | Patent<br>Administrative<br>Services India | 30600  |
| 6        | PATENT      | DR. U. S. DESAI        | An Ocular Drug Delivery<br>Diffusion Apparatus         | Patent<br>Administrative<br>Services India | 14100  |
| 7        | PATENT      | DR. A. G. MORE         | Herbal Nanoparticle<br>Composed Anthelmintic<br>Tablet | Patent<br>Administrative<br>Services India | 14100  |
| 8        | PATENT      | DR. K. S.<br>KAKAD     | A Herbo-mineral Tablet<br>Composition                  | Patent<br>Administrative<br>Services India | 33100  |
| 9        | PATENT      | DR. A. G. MORE         | A Propolis Extract Loaded<br>Antiacne Niosomes Gel     | Patent<br>Administrative<br>Services India | 33100  |
| 10       | PATENT      | DR. K. S.<br>KAKAD     | A Herbo-mineral Tablet<br>Composition                  | Patent<br>Administrative<br>Services India | 14100  |
| 11       | PATENT      | DR. A. G. MORE         | A Propolis Extract Loaded<br>Antiacne Niosomes Gel     | Parent Administrative Services India       | 14100  |