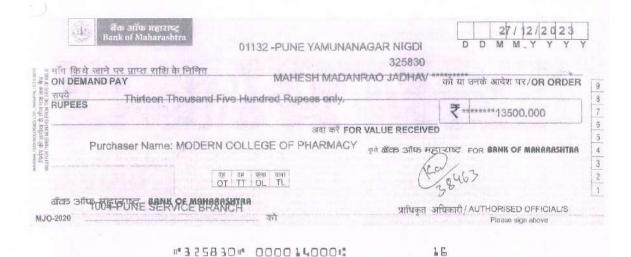

College of Pharmacy U G

Yamunanagar, Nigdi, E-Mail: mcopnigdi44@gmail.com

**Payment Advice** 

M/s. Mahesh Madanrao Jadhav (Intellect IPR Solution)

Date : 27-Dec-2023

Maharashtra -

Dear Sir/Madam,

Please find below the payment details.

| Payment Mode     | Instrument Details             | Issued From                | Amount        |
|------------------|--------------------------------|----------------------------|---------------|
| Electronic DD/PO | No.: 325830<br>Dt: 27-Dec-2023 | B O MAHA - 20124100370 A/c | <br>13,500.00 |
|                  |                                | Total                      | ₹ 13,500.00   |

**Payment Details** 

Kindly acknowledge the receipt.

Thanking You

ollege of Pharmacy Yamunanagar Sector No. 21 Nigdi, Pune - 411044



Receiver's Signature







|                                                               | INV                | OICE                  |                            |                                            |      |
|---------------------------------------------------------------|--------------------|-----------------------|----------------------------|--------------------------------------------|------|
| INTELLECT IPR SOLUTIONS.                                      |                    | Invoice No.           | Dated                      |                                            |      |
| Yashodhanand Bungalow,Near Ram                                | Mandir,            | 2023/52               | 29-Nov-23<br>Other Referen |                                            |      |
| Ambegaon Pathar, Pune- 4