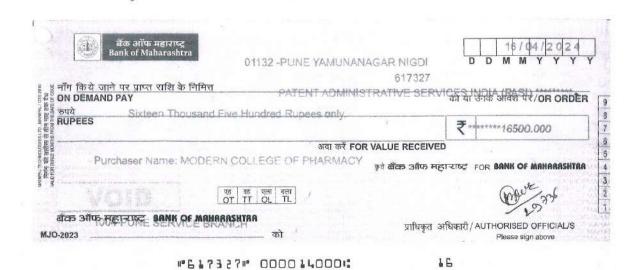

Details of Teachers provided with financial support to file Intellectual property rights (HPR's)

| s.<br>N. | Particulars | Inventors name         | Title of Patent                                        | Agency                                     | Amount |
|----------|-------------|------------------------|--------------------------------------------------------|--------------------------------------------|--------|
| 1        | PATENT      | DR. D. D.<br>BANDAWANE | ANTIHYPERGLYCEMIC<br>HERBAL MIXTURE                    | Dr. Bhushan<br>Varpe                       | 12050  |
| 2        | PATENT      | DR. D. D.<br>BANDAWANE | QUINAZOLINONE<br>DERIVATIVES AS<br>ANTIDIABETIC AGENTS | Dr. Bhushan<br>Varpe                       | 12050  |
| 3        |             |                        | An Ocular Drug Delivery<br>Diffusion Apparatus         | Patent<br>Administrative<br>Services India | 16500  |
| 4        | PATENT      | DR. A. G. MORE         | Herbal Nanoparticle<br>Composed Anthelmintic<br>Tablet | Patent<br>Administrative<br>Services India | 16500  |
| 5        | PATENT      | DR. N. M.<br>GAIKWAD   | An intranasal dual drug loaded micelles for epilepsy   | Patent<br>Administrative<br>Services India | 30600  |
| 6        | PATENT      | DR. U. S. DESAI        | An Ocular Drug Delivery<br>Diffusion Apparatus         | Patent<br>Administrative<br>Services India | 14100  |
| 7        | PATENT      | DR. A. G. MORE         | Herbal Nanoparticle<br>Composed Anthelmintic<br>Tablet | Patent<br>Administrative<br>Services India | 14100  |
| 8        | PATENT      | DR. K. S.<br>KAKAD     | A Herbo-mineral Tablet<br>Composition                  | Patent<br>Administrative<br>Services India | 33100  |
| 9        | PATENT      | DR. A. G. MORE         | A Propolis Extract Loaded<br>Antiacne Niosomes Gel     | Patent<br>Administrative<br>Services India | 33100  |
| 10       | PATENT      | DR. K. S.<br>KAKAD     | A Herbo-mineral Tablet<br>Composition                  | Patent<br>Administrative<br>Services India | 14100  |
| 11       | PATENT      | DR. A. G. MORE         | A Propolis Extract Loaded<br>Antiacne Niosomes Gel     | Parent Administrative Services India       | 14100  |