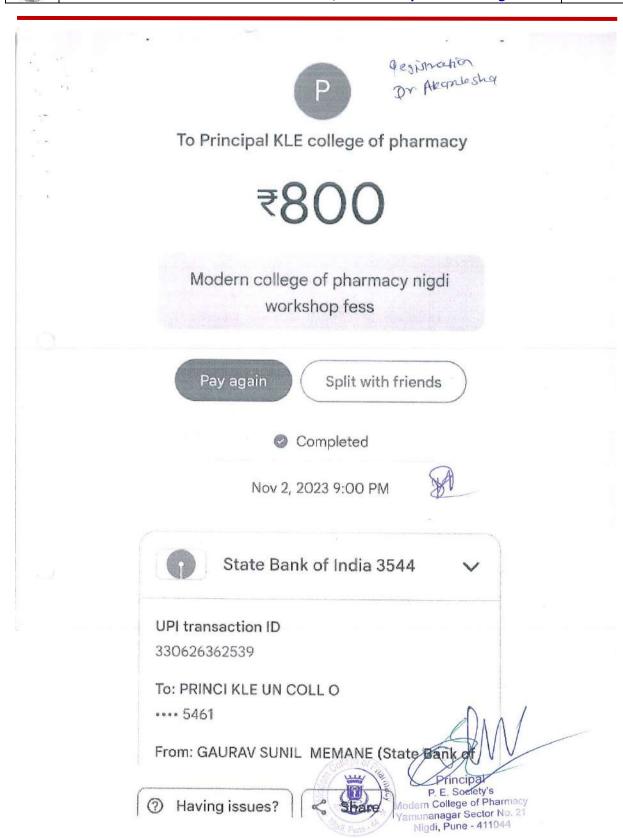

#### ACADEMIC YEAR (2023-24)

| S.N. | Year      | Name of<br>teacher    | Name of conference/ workshop<br>attended for which financial support<br>provided                          | Name of the<br>professional<br>body for<br>which<br>membership<br>fee is<br>provided | Amount<br>of<br>support |
|------|-----------|-----------------------|-----------------------------------------------------------------------------------------------------------|--------------------------------------------------------------------------------------|-------------------------|
| 1    | 2023-2024 | DR. P. S.<br>KORE     | ISBN CHARGES BOOK PUBLICATION ORGANISED BY JPS SCIENTIFIC PUBLICATION TAMILNADU                           |                                                                                      | 4000                    |
| 2    | 2023-2024 | DR. P. S.<br>KORE     | NEP WORKSHOP ORGANISED BY<br>Dr D Y Patil College of Pharmacy,<br>Akurdi, Pune                            |                                                                                      | 500                     |
| 3    | 2023-2024 | DR. M. S.<br>KHAPARDE | BASIC MEDICAL PROCEDURE<br>SKILL COMPETENCY WORKSHOP<br>ORGANISED BY KLE College of<br>Pharmacy, Belagavi |                                                                                      | 800                     |
| 4    | 2023-2024 | DR. S. R.<br>HARIMKAR | BASIC MEDICAL PROCEDURE<br>SKILL COMPETENCY WORKSHOP<br>ORGANISED BY KLE College of<br>Pharmacy, Belagavi |                                                                                      | 800                     |