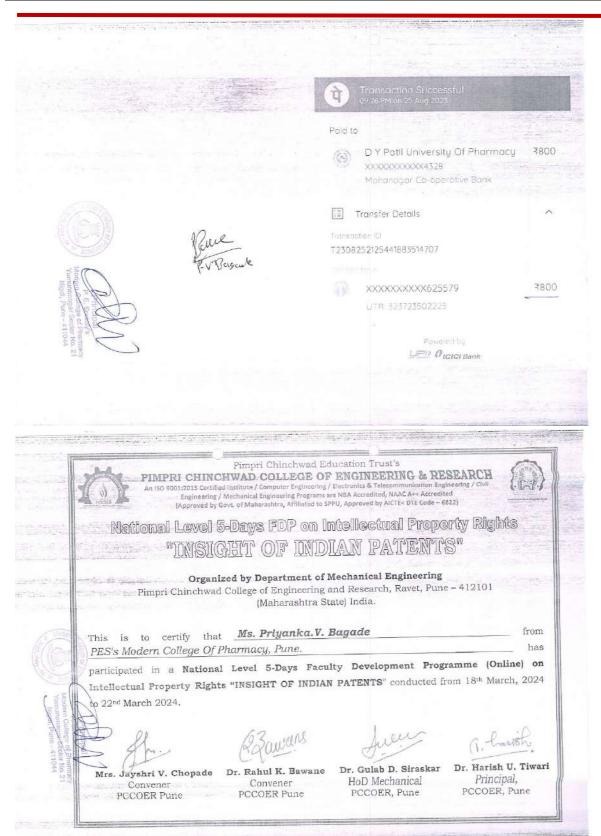

| 16 | 2023-2024 | DR. N. M.<br>GAIKWAD      | CURRENT TRENDS & FUTURE CHALLENGER IN PHARMACEUTICAL EXCIPIENTS IN THE DEVELOPMENT OF NOVEL DRUG DELIVERY SYSTEM ORGANISED BY BV Poona College of Pharmacy, Erandawane Pune            | ****  | 500 |
|----|-----------|---------------------------|----------------------------------------------------------------------------------------------------------------------------------------------------------------------------------------|-------|-----|
| 17 | 2023-2024 | MS.<br>PRIYANKA<br>BAGADE | EXPLORING NEW HORIZONS IN<br>PHARMACEUTICAL<br>TECHNOLOGY ORGANISED BY D<br>Y Patil College of Pharmacy, Pune                                                                          | ***** | 800 |
| 18 | 2023-2024 | MS.<br>PRIYANKA<br>BAGADE | NATIONAL LEVEL 5-DAYS FDP<br>ON INTELLECTUAL PROPERTY<br>RIGHTS: INSIGHT OF INDIAN<br>PATENTS ORGANISED BY PCET,<br>Pimpri Chinchwad College of<br>Engineering & Research, Ravet, Pune | ****  | 200 |
| 19 | 2023-2024 | MS. ALKA<br>BHURE         | TRENDS AND ADVANCES IN<br>NANOTECHNOLOGY AND<br>PHARMACEUTICAL SCIENCES<br>ORGNISED BY RMP, Bhalchandra<br>College of Pharmacy, Khanapur, Pune                                         |       | 700 |
| 20 | 2023-2024 | MS. ALKA<br>BHURE         | EMERGING TRENDS IN DISCOVERY & DEVELOPMENT ORGANISED BY GES, DR M S Gosavi College of Pharmaceutical Education and Research, Nashik                                                    |       | 200 |