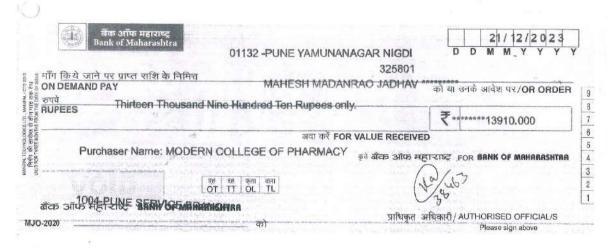

llect IPR Solution)

Date : 21-Dec-2023

Maharashtra -

Dear Sir/Madam,

Please find below the payment details.

|                  | P                              | ayment Details             |     |   |           |
|------------------|--------------------------------|----------------------------|-----|---|-----------|
| Payment Mode     | Instrument Details             | Issued From                |     | A | mount     |
| Electronic DD/PO | No.: 325801<br>Dt: 21-Dec-2023 | B O MAHA - 20124100370 A/c | . * |   | 13,910.00 |
|                  |                                | Total                      |     | 1 | 13,910.00 |

Kindly acknowledge the receipt.

Thanking You

Authorised Sign Modern College of Pharmacy

Yamunanagar Sector No. 21 Nigdi, Pune - 411044

Receiver's Signature



"325801" 000014000C

16





|                    |