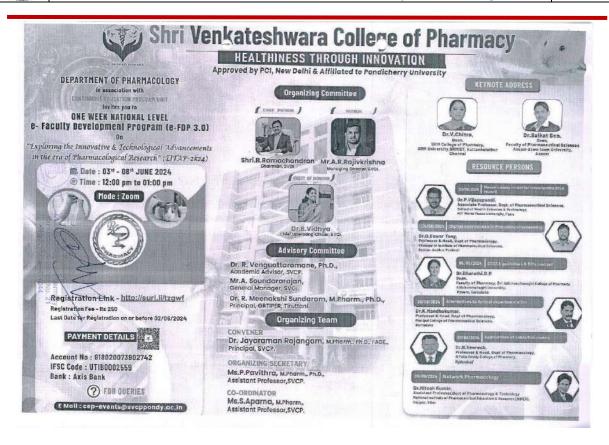

# MODERN COLLEGE OF PHARMACY

Accredited by NAAC

Best College Award by Savitribai Phule Pune University

Approved by All India Council for Technical Education, New Delhi, Pharmacy Council of India, New Delhi,
Directorate of Technical Education, Mumbai (MS), Permanently Affiliated to
Savitribai Phule Pune University, Pune & Approved under Section 2 (f) & 12 (8) of UGC Act, 1956