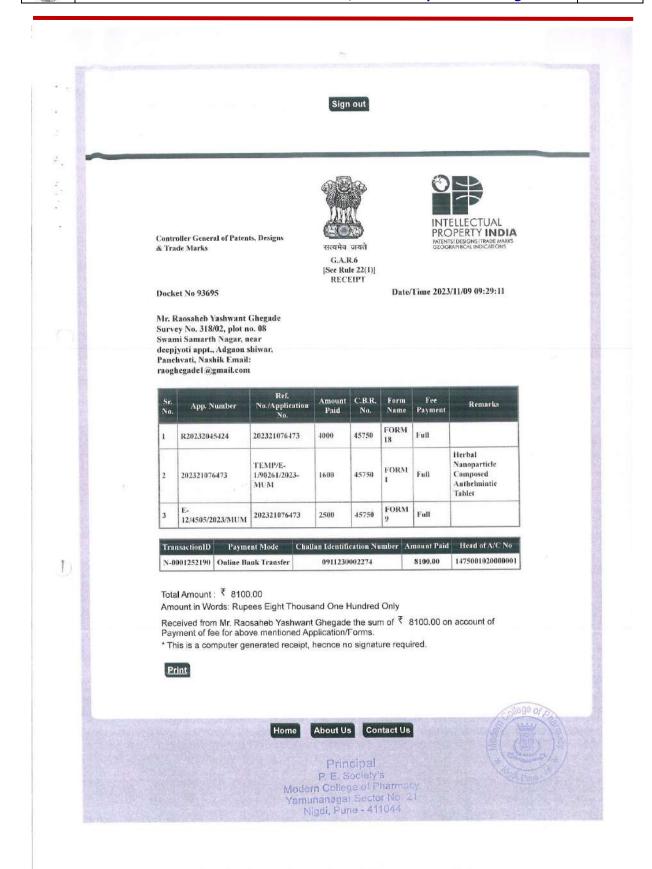

Details of Teachers provided with financial support to file Intellectual property rights (HPR's)

| s.<br>N. | Particulars | Inventors name         | Title of Patent                                        | Agency                                     | Amount |
|----------|-------------|------------------------|--------------------------------------------------------|--------------------------------------------|--------|
| 1        | PATENT      | DR. D. D.<br>BANDAWANE | ANTIHYPERGLYCEMIC<br>HERBAL MIXTURE                    | Dr. Bhushan<br>Varpe                       | 12050  |
| 2        | PATENT      | DR. D. D.<br>BANDAWANE | QUINAZOLINONE<br>DERIVATIVES AS<br>ANTIDIABETIC AGENTS | Dr. Bhushan<br>Varpe                       | 12050  |
| 3        |             |                        | An Ocular Drug Delivery<br>Diffusion Apparatus         | Patent<br>Administrative<br>Services India | 16500  |
| 4        | PATENT      | DR. A. G. MORE         | Herbal Nanoparticle<br>Composed Anthelmintic<br>Tablet | Patent<br>Administrative<br>Services India | 16500  |
| 5        | PATENT      | DR. N. M.<br>GAIKWAD   | An intranasal dual drug loaded micelles for epilepsy   | Patent<br>Administrative<br>Services India | 30600  |
| 6        | PATENT      | DR. U. S. DESAI        | An Ocular Drug Delivery<br>Diffusion Apparatus         | Patent<br>Administrative<br>Services India | 14100  |
| 7        | PATENT      | DR. A. G. MORE         | Herbal Nanoparticle<br>Composed Anthelmintic<br>Tablet | Patent<br>Administrative<br>Services India | 14100  |
| 8        | PATENT      | DR. K. S.<br>KAKAD     | A Herbo-mineral Tablet<br>Composition                  | Patent<br>Administrative<br>Services India | 33100  |
| 9        | PATENT      | DR. A. G. MORE         | A Propolis Extract Loaded<br>Antiacne Niosomes Gel     | Patent<br>Administrative<br>Services India | 33100  |
| 10       | PATENT      | DR. K. S.<br>KAKAD     | A Herbo-mineral Tablet<br>Composition                  | Patent<br>Administrative<br>Services India | 14100  |
| 11       | PATENT      | DR. A. G. MORE         | A Propolis Extract Loaded<br>Antiacne Niosomes Gel     | Parent Administrative Services India       | 14100  |