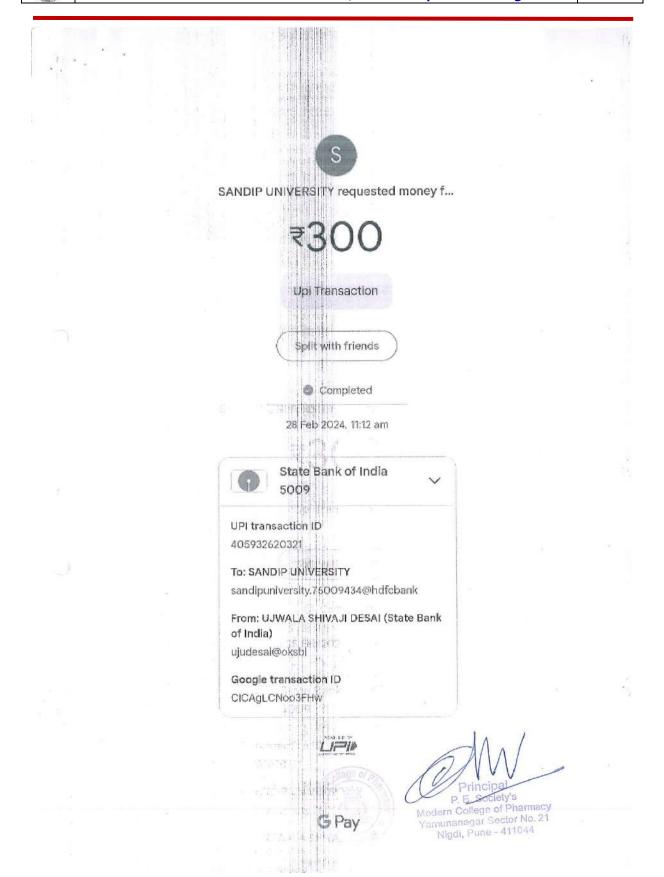

| 26 | 2023-2024 | DR. U. S.<br>DESAI    | EMERGING TRENDS IN ONCOLOGY: THERAPEUTICS AND DIAGNOSTICS ORGANISED BY Dr. D Y Patil Institute of Pharmaceutical Sciences and Research, Pimpri, Pune                 | <br>500 |
|----|-----------|-----------------------|----------------------------------------------------------------------------------------------------------------------------------------------------------------------|---------|
| 27 | 2023-2024 | DR. U. S.<br>DESAI    | FDP: MEDICALLY IMPORTANT<br>BACTERIA (Phase I) ORGANISED<br>BY Department of Microbiology,<br>Sacred Heart College (Auto),<br>Tirupattur, Tamilnadu                  | <br>300 |
| 28 | 2023-2024 | DR. U. S.<br>DESAI    | Empowering Academicians and researchers in mastering grant writing and quality publication ORGANISED BY Sandip University, School of Pharmaceuticals Sciences, Nasik | <br>300 |
| 29 | 2023-2024 | Ms. R.<br>Jinturkar   | EMERGING TRENDS IN ONCOLOGY: THERAPEUTICS AND DIAGNOSTICS ORGANISED BY Dr. D Y Patil Institute of Pharmaceutical Sciences and Research, Pimpri, Pune                 | <br>500 |
| 30 | 2023-2024 | Dr. M. C.<br>Kuchekar | EMERGING TRENDS IN ONCOLOGY: THERAPEUTICS AND DIAGNOSTICS ORGANISED BY Dr. D Y Patil Institute of Pharmaceutical Sciences and Research, Pimpri, Pune                 | 500     |