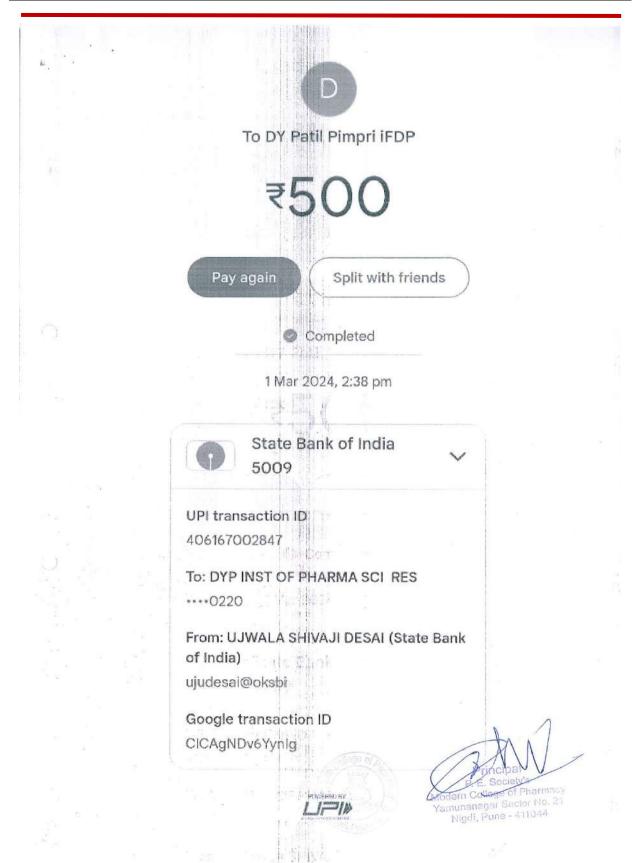

| 26 | 2023-2024 | DR. U. S.<br>DESAI    | EMERGING TRENDS IN ONCOLOGY: THERAPEUTICS AND DIAGNOSTICS ORGANISED BY Dr. D Y Patil Institute of Pharmaceutical Sciences and Research, Pimpri, Pune                 | <br>500 |
|----|-----------|-----------------------|----------------------------------------------------------------------------------------------------------------------------------------------------------------------|---------|
| 27 | 2023-2024 | DR. U. S.<br>DESAI    | FDP: MEDICALLY IMPORTANT<br>BACTERIA (Phase I) ORGANISED<br>BY Department of Microbiology,<br>Sacred Heart College (Auto),<br>Tirupattur, Tamilnadu                  | <br>300 |
| 28 | 2023-2024 | DR. U. S.<br>DESAI    | Empowering Academicians and researchers in mastering grant writing and quality publication ORGANISED BY Sandip University, School of Pharmaceuticals Sciences, Nasik | <br>300 |
| 29 | 2023-2024 | Ms. R.<br>Jinturkar   | EMERGING TRENDS IN ONCOLOGY: THERAPEUTICS AND DIAGNOSTICS ORGANISED BY Dr. D Y Patil Institute of Pharmaceutical Sciences and Research, Pimpri, Pune                 | <br>500 |
| 30 | 2023-2024 | Dr. M. C.<br>Kuchekar | EMERGING TRENDS IN ONCOLOGY: THERAPEUTICS AND DIAGNOSTICS ORGANISED BY Dr. D Y Patil Institute of Pharmaceutical Sciences and Research, Pimpri, Pune                 | 500     |