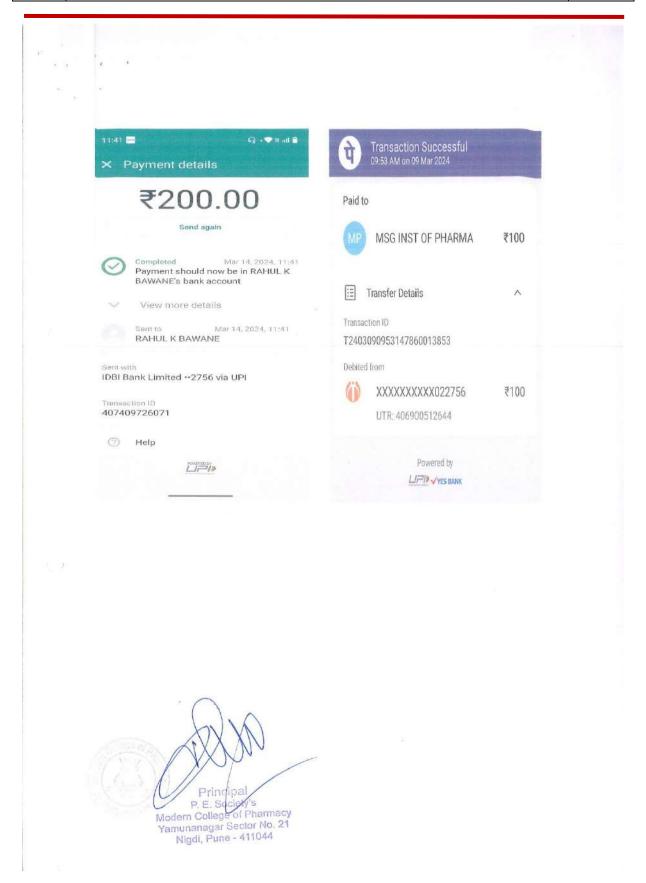

Details of Teachers provided with financial support to file Intellectual property rights (HPR's)

| s.<br>N. | Particulars | Inventors name         | Title of Patent                                        | Agency                                     | Amount |
|----------|-------------|------------------------|--------------------------------------------------------|--------------------------------------------|--------|
| 1        | PATENT      | DR. D. D.<br>BANDAWANE | ANTIHYPERGLYCEMIC<br>HERBAL MIXTURE                    | Dr. Bhushan<br>Varpe                       | 12050  |
| 2        | PATENT      | DR. D. D.<br>BANDAWANE | QUINAZOLINONE<br>DERIVATIVES AS<br>ANTIDIABETIC AGENTS | Dr. Bhushan<br>Varpe                       | 12050  |
| 3        |             |                        | An Ocular Drug Delivery<br>Diffusion Apparatus         | Patent<br>Administrative<br>Services India | 16500  |
| 4        | PATENT      | DR. A. G. MORE         | Herbal Nanoparticle<br>Composed Anthelmintic<br>Tablet | Patent<br>Administrative<br>Services India | 16500  |
| 5        | PATENT      | DR. N. M.<br>GAIKWAD   | An intranasal dual drug loaded micelles for epilepsy   | Patent<br>Administrative<br>Services India | 30600  |
| 6        | PATENT      | DR. U. S. DESAI        | An Ocular Drug Delivery<br>Diffusion Apparatus         | Patent<br>Administrative<br>Services India | 14100  |
| 7        | PATENT      | DR. A. G. MORE         | Herbal Nanoparticle<br>Composed Anthelmintic<br>Tablet | Patent<br>Administrative<br>Services India | 14100  |
| 8        | PATENT      | DR. K. S.<br>KAKAD     | A Herbo-mineral Tablet<br>Composition                  | Patent<br>Administrative<br>Services India | 33100  |
| 9        | PATENT      | DR. A. G. MORE         | A Propolis Extract Loaded<br>Antiacne Niosomes Gel     | Patent<br>Administrative<br>Services India | 33100  |
| 10       | PATENT      | DR. K. S.<br>KAKAD     | A Herbo-mineral Tablet<br>Composition                  | Patent<br>Administrative<br>Services India | 14100  |
| 11       | PATENT      | DR. A. G. MORE         | A Propolis Extract Loaded<br>Antiacne Niosomes Gel     | Parent Administrative Services India       | 14100  |