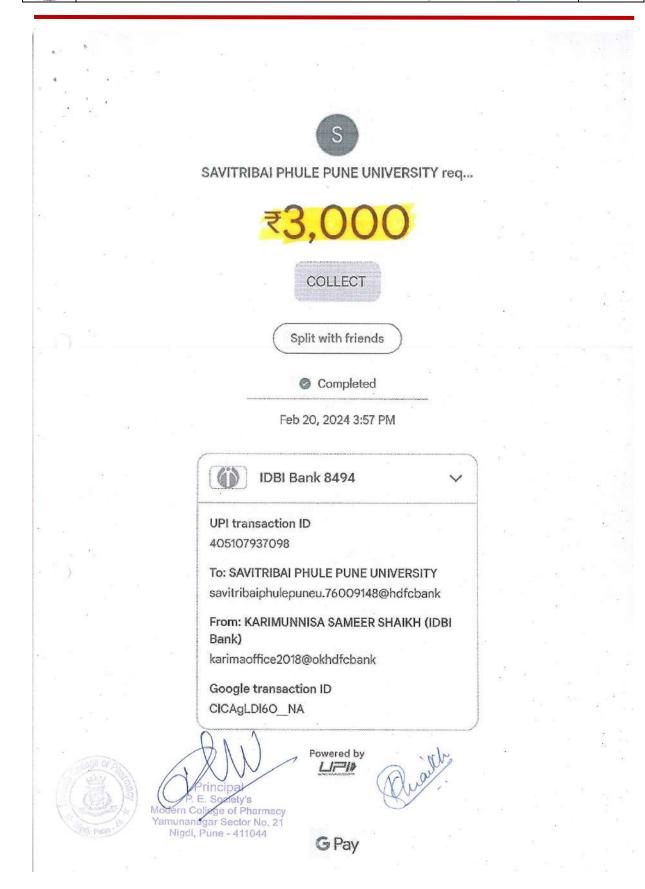

| Sr. No. | Year    | Number of faculty provided with financial support | Amount (Rs.) |
|---------|---------|---------------------------------------------------|--------------|
| 1       | 2023-24 | 38                                                | 747250       |