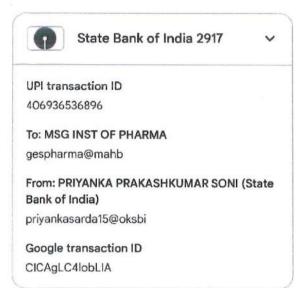

iety of Nepal (BSN) and Laboratory of Chemical and Biological Analysis (LAQB), Western Rio Janeiro State University (UEZO), Rio de Janeiro, Brazil from 09<sup>th</sup> October 2023 – 08<sup>th</sup> November 2023 and has successfully completed with DISTINCTION.

Dr. P. Saranraj

Head, Dept. of Microbiology, Sacred Heart College (Autonomous) Tirupattur, India Dr.VasudeoZambare

Chairperson Biotechnology Society of Nepal, (India Chapter)

Mardoso:

Dr. Alexander Machado Cardoso

Pro-Rector of Research & Post Graduate, Laboratory of Environmental Biotechnology, Western Rio Janeiro State University, Brazil, D.Maria Antony Raj

Principal

Sacred Heart College (Autonomous) Tirupattur, India

Modern College of Pharmacy

Nigdi, Pune







₹100

Split with friends

Completed

9 Mar 2024, 9:34 am



UPI»

**G** Pay

P. E. Society's Modern College of Pharmacy Yamunanagar Sector No. 21 Nigdi, Pune - 411044







Sir Dr. M. S. Gosavi College of Pharmaceutical Education and Research, Prin. T. A. Kulkarni Vidyanagar, Nashik-422005



#### CERTIFICATE OF PARTICIPATION

## This certificate is conferred to Sarda Priyanka Pawan

Participated in One Week International e-FDP/e-STP on "Recent Advancements in Pharmaceuticals: Academic, Research, Ethics and Social Perspective" held during 11th to 16th March 2024 in association with Association of Pharmaceutical Teachers of India (APTI-Central) under the aegis of Internal Quality Assurance Cell @MSGCOPER.

Dr. P. L. Pingale

Co-convener

Dr. S. V. Amrutkar Principal & Convener

Dr. M. J. Umekar President (Central)-APII





₹200.00

Send again