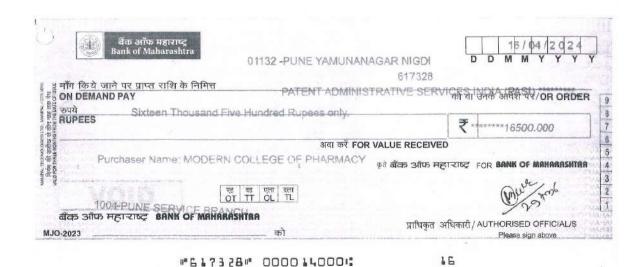

Details of Teachers provided with financial support to file Intellectual property rights (HPR's)

| s.<br>N. | Particulars | Inventors name         | Title of Patent                                        | Agency                                     | Amount |
|----------|-------------|------------------------|--------------------------------------------------------|--------------------------------------------|--------|
| 1        | PATENT      | DR. D. D.<br>BANDAWANE | ANTIHYPERGLYCEMIC<br>HERBAL MIXTURE                    | Dr. Bhushan<br>Varpe                       | 12050  |
| 2        | PATENT      | DR. D. D.<br>BANDAWANE | QUINAZOLINONE<br>DERIVATIVES AS<br>ANTIDIABETIC AGENTS | Dr. Bhushan<br>Varpe                       | 12050  |
| 3        |             |                        | An Ocular Drug Delivery<br>Diffusion Apparatus         | Patent<br>Administrative<br>Services India | 16500  |
| 4        | PATENT      | DR. A. G. MORE         | Herbal Nanoparticle<br>Composed Anthelmintic<br>Tablet | Patent<br>Administrative<br>Services India | 16500  |
| 5        | PATENT      | DR. N. M.<br>GAIKWAD   | An intranasal dual drug loaded micelles for epilepsy   | Patent<br>Administrative<br>Services India | 30600  |
| 6        | PATENT      | DR. U. S. DESAI        | An Ocular Drug Delivery<br>Diffusion Apparatus         | Patent<br>Administrative<br>Services India | 14100  |
| 7        | PATENT      | DR. A. G. MORE         | Herbal Nanoparticle<br>Composed Anthelmintic<br>Tablet | Patent<br>Administrative<br>Services India | 14100  |
| 8        | PATENT      | DR. K. S.<br>KAKAD     | A Herbo-mineral Tablet<br>Composition                  | Patent<br>Administrative<br>Services India | 33100  |
| 9        | PATENT      | DR. A. G. MORE         | A Propolis Extract Loaded<br>Antiacne Niosomes Gel     | Patent<br>Administrative<br>Services India | 33100  |
| 10       | PATENT      | DR. K. S.<br>KAKAD     | A Herbo-mineral Tablet<br>Composition                  | Patent<br>Administrative<br>Services India | 14100  |
| 11       | PATENT      | DR. A. G. MORE         | A Propolis Extract Loaded<br>Antiacne Niosomes Gel     | Parent Administrative Services India       | 14100  |