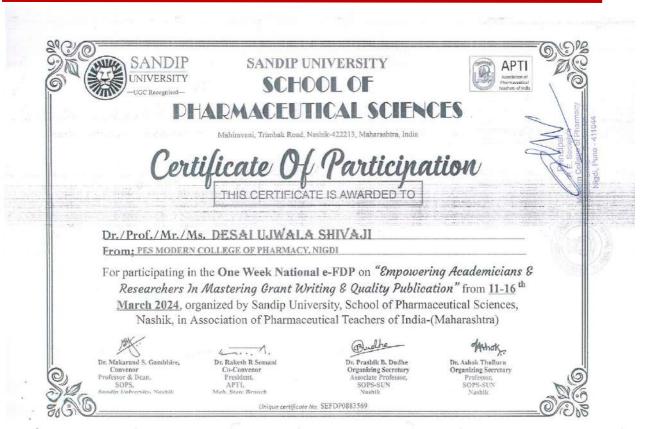

| 26 | 2023-2024 | DR. U. S.<br>DESAI    | EMERGING TRENDS IN ONCOLOGY: THERAPEUTICS AND DIAGNOSTICS ORGANISED BY Dr. D Y Patil Institute of Pharmaceutical Sciences and Research, Pimpri, Pune                 | <br>500 |
|----|-----------|-----------------------|----------------------------------------------------------------------------------------------------------------------------------------------------------------------|---------|
| 27 | 2023-2024 | DR. U. S.<br>DESAI    | FDP: MEDICALLY IMPORTANT<br>BACTERIA (Phase I) ORGANISED<br>BY Department of Microbiology,<br>Sacred Heart College (Auto),<br>Tirupattur, Tamilnadu                  | <br>300 |
| 28 | 2023-2024 | DR. U. S.<br>DESAI    | Empowering Academicians and researchers in mastering grant writing and quality publication ORGANISED BY Sandip University, School of Pharmaceuticals Sciences, Nasik | <br>300 |
| 29 | 2023-2024 | Ms. R.<br>Jinturkar   | EMERGING TRENDS IN ONCOLOGY: THERAPEUTICS AND DIAGNOSTICS ORGANISED BY Dr. D Y Patil Institute of Pharmaceutical Sciences and Research, Pimpri, Pune                 | <br>500 |
| 30 | 2023-2024 | Dr. M. C.<br>Kuchekar | EMERGING TRENDS IN ONCOLOGY: THERAPEUTICS AND DIAGNOSTICS ORGANISED BY Dr. D Y Patil Institute of Pharmaceutical Sciences and Research, Pimpri, Pune                 | 500     |