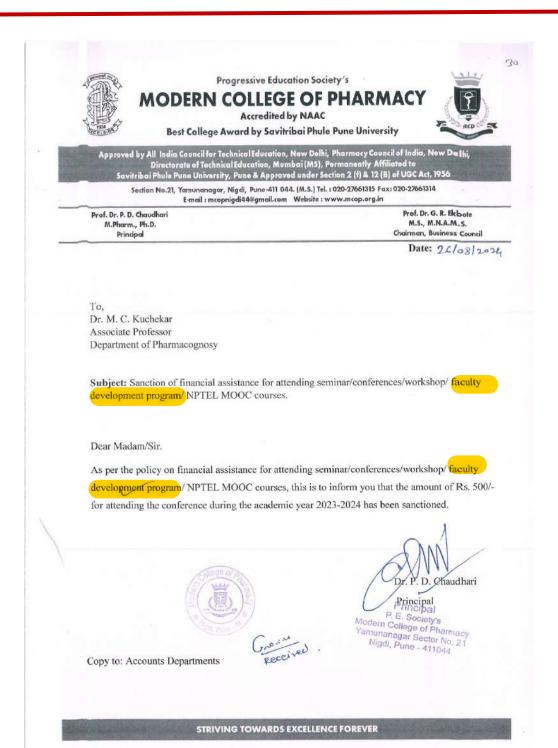

#### Progressive Education Society's

Accredited by NAAC

Best College Award by Savitribai Phule Pune University

ved by All India Council for Technical Education, New Delhi, Pharmacy Council of India, New Delhi Directorate of Technical Education, Mumbai (M5), Permanently Affiliated to

Section No.21, Yamunanagar, Nigdi, Pune-411 044. (M.S.) Tel.: 020-27661315 Fax: 020-27661314 E-mail: mcopnigdi44@gmail.com Website: www.mcop.org.in

Prof. Dr. P. D. Chaudhari M.Pharm., Ph.D. Principal

Prof. Dr. G. R. Ekbate M.S., M.N.A.M.S. Chairman, Business Council

### POLICY FOR FINANCIAL ASSITANCE TO TEACHERS FOR ATTENDING SEMINAR/CONFERENCE/WORKSHOP FACULTY DEVELOPMENT PROGRAMME/ NPTEL MOOC COURSES AND FILING INTELLECTUAL PROPERTY RIGHTS/MEMBERSHIP OF PROFESSIONAL BODIES

- Faculty member of Modern College of Pharmacy, Nigdi, Pune who is approved teacher of Savitribai Phule Pune University or regular Ad-hoc basis will be entitled to get the benefit of registration charges and travelling expenses for attending seminar/conference/workshop/FDP/NPTELMOOC Courses/Patent/ copyright/ membership of professional bodies.
- 2) Only registration charges for attending state level/national level seminar /conference workshop/FDP will be 100% reimbursed or paid in advance. The travelling expenses will not be paid for the same
- 3) Registration charges and travelling expenses for attending and presenting a research paper at state level/national level seminar/conference/workshop/FDP will be paid 100% against second AC train fare or bus fare
- 4) The candidate attending state level/national level seminar/conference/workshop/FDP will have to submit complete report and certificate of attendance to the college authority
- 5) For attending international seminar/conference/workshop/FDP registration charges will be paid 100% by the college. However, travelling charges and other expenses will not be paid by the college.
- 6) For appearing to NPTEL MOOC Courses, only 50% of examination fee will be reimbursed for the one course per semester)
- 7) For filing patent, design registration and copyright registrations and examination charges will be paid 100% by the college.

8) Only registration charges for membership of professional bodies will be 100% reimbursed or paid in advance.

E. S. Modern College of Pharmacy Sector No.21, Yamunanagar, Nigdi,

Pune - 411 044

2

Progressive Education Society's