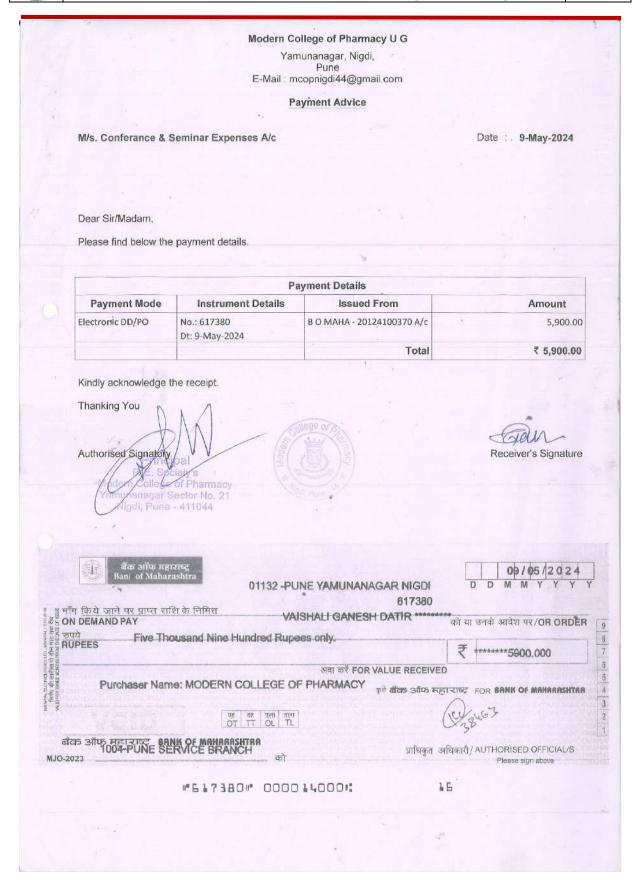

rnational conference | 2500.00 |  |

Thanking You,

Dr Vitthal Chopade

Yamunanagar Sector No. 21 Nigdi, Pune - 411044

















25/04/2024

To, The Principal, Progressive Education Society's Modern College of Pharmacy, Yamunanagar, Nigdi, Pune-44.

Sub: Reimbursement of expenses for Registration Charges for FDP

Respected sir,

/We have participated and presented research paper in National Level faculty development

Programme on Intellectual Property Rights "inside of Indian Patent.

18/03/2024 to 22/03/2024

| Sr no | Items                     | Amount |  |
|-------|---------------------------|--------|--|
| 1.    | Registration fees for FDP | 200.00 |  |

Thanking You,

Dr Vitthal Chopade

Modern College of Pharmacy Yamananagar Sector No. 21 Nigdi, Pune - 411044























## **Expenses Reimbursement Form**

| To,                                                                                         |
|---------------------------------------------------------------------------------------------|
| Principal, PES, Modern College of Pharmacy, Nigdi, Pune – 411 044                           |
| Respected Sir,                                                                              |
| 1. Vaishali G. Dativ paid an amount of Rs. 5900/-                                           |
| For Seminar C Inventory & store management)                                                 |
| at bhosais, Quality Circle forum of India                                                   |
| (Please ensure that all original receipts for items listed above are attached to thi