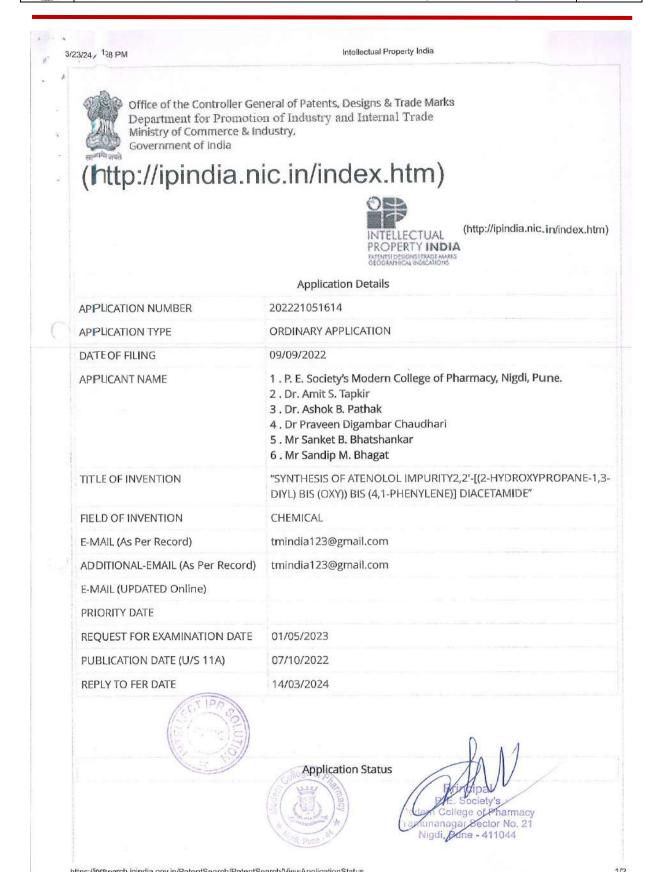

Details of Teachers provided with financial support to file Intellectual property rights (HPR's)

| s.<br>N. | Particulars | Inventors name         | Title of Patent                                        | Agency                                     | Amount |
|----------|-------------|------------------------|--------------------------------------------------------|--------------------------------------------|--------|
| 1        | PATENT      | DR. D. D.<br>BANDAWANE | ANTIHYPERGLYCEMIC<br>HERBAL MIXTURE                    | Dr. Bhushan<br>Varpe                       | 12050  |
| 2        | PATENT      | DR. D. D.<br>BANDAWANE | QUINAZOLINONE<br>DERIVATIVES AS<br>ANTIDIABETIC AGENTS | Dr. Bhushan<br>Varpe                       | 12050  |
| 3        |             |                        | An Ocular Drug Delivery<br>Diffusion Apparatus         | Patent<br>Administrative<br>Services India | 16500  |
| 4        | PATENT      | DR. A. G. MORE         | Herbal Nanoparticle<br>Composed Anthelmintic<br>Tablet | Patent<br>Administrative<br>Services India | 16500  |
| 5        | PATENT      | DR. N. M.<br>GAIKWAD   | An intranasal dual drug loaded micelles for epilepsy   | Patent<br>Administrative<br>Services India | 30600  |
| 6        | PATENT      | DR. U. S. DESAI        | An Ocular Drug Delivery<br>Diffusion Apparatus         | Patent<br>Administrative<br>Services India | 14100  |
| 7        | PATENT      | DR. A. G. MORE         | Herbal Nanoparticle<br>Composed Anthelmintic<br>Tablet | Patent<br>Administrative<br>Services India | 14100  |
| 8        | PATENT      | DR. K. S.<br>KAKAD     | A Herbo-mineral Tablet<br>Composition                  | Patent<br>Administrative<br>Services India | 33100  |
| 9        | PATENT      | DR. A. G. MORE         | A Propolis Extract Loaded<br>Antiacne Niosomes Gel     | Patent<br>Administrative<br>Services India | 33100  |
| 10       | PATENT      | DR. K. S.<br>KAKAD     | A Herbo-mineral Tablet<br>Composition                  | Patent<br>Administrative<br>Services India | 14100  |
| 11       | PATENT      | DR. A. G. MORE         | A Propolis Extract Loaded<br>Antiacne Niosomes Gel     | Parent Administrative Services India       | 14100  |