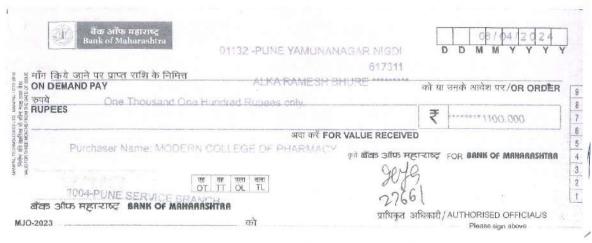

| 16 | 2023-2024 | DR. N. M.<br>GAIKWAD      | CURRENT TRENDS & FUTURE CHALLENGER IN PHARMACEUTICAL EXCIPIENTS IN THE DEVELOPMENT OF NOVEL DRUG DELIVERY SYSTEM ORGANISED BY BV Poona College of Pharmacy, Erandawane Pune            | ****  | 500 |
|----|-----------|---------------------------|----------------------------------------------------------------------------------------------------------------------------------------------------------------------------------------|-------|-----|
| 17 | 2023-2024 | MS.<br>PRIYANKA<br>BAGADE | EXPLORING NEW HORIZONS IN<br>PHARMACEUTICAL<br>TECHNOLOGY ORGANISED BY D<br>Y Patil College of Pharmacy, Pune                                                                          | ***** | 800 |
| 18 | 2023-2024 | MS.<br>PRIYANKA<br>BAGADE | NATIONAL LEVEL 5-DAYS FDP<br>ON INTELLECTUAL PROPERTY<br>RIGHTS: INSIGHT OF INDIAN<br>PATENTS ORGANISED BY PCET,<br>Pimpri Chinchwad College of<br>Engineering & Research, Ravet, Pune | ****  | 200 |
| 19 | 2023-2024 | MS. ALKA<br>BHURE         | TRENDS AND ADVANCES IN<br>NANOTECHNOLOGY AND<br>PHARMACEUTICAL SCIENCES<br>ORGNISED BY RMP, Bhalchandra<br>College of Pharmacy, Khanapur, Pune                                         |       | 700 |
| 20 | 2023-2024 | MS. ALKA<br>BHURE         | EMERGING TRENDS IN DISCOVERY & DEVELOPMENT ORGANISED BY GES, DR M S Gosavi College of Pharmaceutical Education and Research, Nashik                                                    |       | 200 |