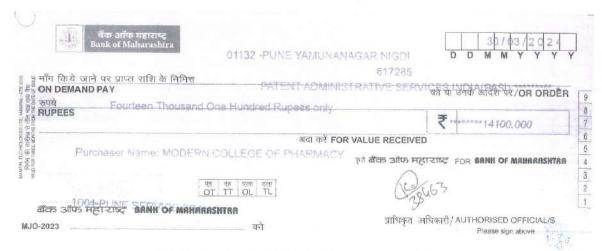

Details of Teachers provided with financial support to file Intellectual property rights (HPR's)

| s.<br>N. | Particulars | Inventors name         | Title of Patent                                        | Agency                                     | Amount |
|----------|-------------|------------------------|--------------------------------------------------------|--------------------------------------------|--------|
| 1        | PATENT      | DR. D. D.<br>BANDAWANE | ANTIHYPERGLYCEMIC<br>HERBAL MIXTURE                    | Dr. Bhushan<br>Varpe                       | 12050  |
| 2        | PATENT      | DR. D. D.<br>BANDAWANE | QUINAZOLINONE<br>DERIVATIVES AS<br>ANTIDIABETIC AGENTS | Dr. Bhushan<br>Varpe                       | 12050  |
| 3        |             |                        | An Ocular Drug Delivery<br>Diffusion Apparatus         | Patent<br>Administrative<br>Services India | 16500  |
| 4        | PATENT      | DR. A. G. MORE         | Herbal Nanoparticle<br>Composed Anthelmintic<br>Tablet | Patent<br>Administrative<br>Services India | 16500  |
| 5        | PATENT      | DR. N. M.<br>GAIKWAD   | An intranasal dual drug loaded micelles for epilepsy   | Patent<br>Administrative<br>Services India | 30600  |
| 6        | PATENT      | DR. U. S. DESAI        | An Ocular Drug Delivery<br>Diffusion Apparatus         | Patent<br>Administrative<br>Services India | 14100  |
| 7        | PATENT      | DR. A. G. MORE         | Herbal Nanoparticle<br>Composed Anthelmintic<br>Tablet | Patent<br>Administrative<br>Services India | 14100  |
| 8        | PATENT      | DR. K. S.<br>KAKAD     | A Herbo-mineral Tablet<br>Composition                  | Patent<br>Administrative<br>Services India | 33100  |
| 9        | PATENT      | DR. A. G. MORE         | A Propolis Extract Loaded<br>Antiacne Niosomes Gel     | Patent<br>Administrative<br>Services India | 33100  |
| 10       | PATENT      | DR. K. S.<br>KAKAD     | A Herbo-mineral Tablet<br>Composition                  | Patent<br>Administrative<br>Services India | 14100  |
| 11       | PATENT      | DR. A. G. MORE         | A Propolis Extract Loaded<br>Antiacne Niosomes Gel     | Parent Administrative Services India       | 14100  |