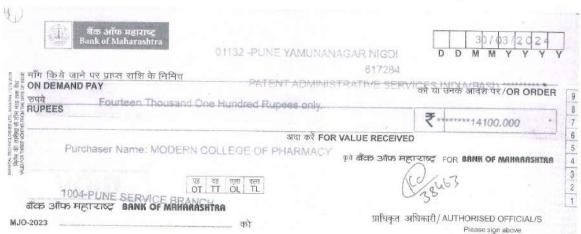

Details of Teachers provided with financial support to file Intellectual property rights (HPR's)

| s.<br>N. | Particulars | Inventors name         | Title of Patent                                        | Agency                                     | Amount |
|----------|-------------|------------------------|--------------------------------------------------------|--------------------------------------------|--------|
| 1        | PATENT      | DR. D. D.<br>BANDAWANE | ANTIHYPERGLYCEMIC<br>HERBAL MIXTURE                    | Dr. Bhushan<br>Varpe                       | 12050  |
| 2        | PATENT      | DR. D. D.<br>BANDAWANE | QUINAZOLINONE<br>DERIVATIVES AS<br>ANTIDIABETIC AGENTS | Dr. Bhushan<br>Varpe                       | 12050  |
| 3        |             |                        | An Ocular Drug Delivery<br>Diffusion Apparatus         | Patent<br>Administrative<br>Services India | 16500  |
| 4        | PATENT      | DR. A. G. MORE         | Herbal Nanoparticle<br>Composed Anthelmintic<br>Tablet | Patent<br>Administrative<br>Services India | 16500  |
| 5        | PATENT      | DR. N. M.<br>GAIKWAD   | An intranasal dual drug loaded micelles for epilepsy   | Patent<br>Administrative<br>Services India | 30600  |
| 6        | PATENT      | DR. U. S. DESAI        | An Ocular Drug Delivery<br>Diffusion Apparatus         | Patent<br>Administrative<br>Services India | 14100  |
| 7        | PATENT      | DR. A. G. MORE         | Herbal Nanoparticle<br>Composed Anthelmintic<br>Tablet | Patent<br>Administrative<br>Services India | 14100  |
| 8        | PATENT      | DR. K. S.<br>KAKAD     | A Herbo-mineral Tablet<br>Composition                  | Patent<br>Administrative<br>Services India | 33100  |
| 9        | PATENT      | DR. A. G. MORE         | A Propolis Extract Loaded<br>Antiacne Niosomes Gel     | Patent<br>Administrative<br>Services India | 33100  |
| 10       | PATENT      | DR. K. S.<br>KAKAD     | A Herbo-mineral Tablet<br>Composition                  | Patent<br>Administrative<br>Services India | 14100  |
| 11       | PATENT      | DR. A. G. MORE         | A Propolis Extract Loaded<br>Antiacne Niosomes Gel     | Parent Administrative Services India       | 14100  |

| 12 | PATENT | DR. P. M. PATIL      | A Catechin Hydrate and<br>Ferulic Acid Composed —<br>Cream Formulation                                          | Patent<br>Administrative<br>Services India | 16500 |
|----|--------|----------------------|-----------------------------------------------------------------------------------------------------------------|--------------------------------------------|-------|
| 13 | PATENT | DR. P. M. PATIL      | A Chlorogenic acid and<br>Ferulic Acid Composed Anti-<br>aging Cream                                            | Patent<br>Administrative<br>Services India | 16500 |
| 14 | PATENT | DR. K. S.<br>KAKAD   | A Polyherbal Liquid<br>Composition                                                                              | Patent<br>Administrative<br>Services India | 16500 |
| 15 | PATENT | DR. N. M.<br>GAIKWAD | Filtration Unit and ii)     culture Media Dispensing     Unit                                                   | Patent<br>Administrative<br>Services India | 27200 |
| 16 | PATENT | DR. K. S.<br>KAKAD   | A Polyherbal Liquid<br>Composition                                                                              | Patent<br>Administrative<br>Services India | 14100 |
| 17 | PATENT | DR. B. P.<br>PIMPLE  | Herbal Shampoo Composition<br>for Management of<br>Seborrheic Dermatitis                                        | Intellect IPR<br>Solutions                 | 15000 |
| 18 | PATENT | DR. B. P.<br>PIMPLE  | Development of Antifungal<br>Herbal Shampoo for<br>Management of Dandruff                                       | Intellect IPR<br>Solutions                 | 15000 |
| 19 | PATENT | DR. M. T.<br>HARDE   | A Eco-Friendly and<br>Economic Method for Large<br>Scale Manufacturing of<br>Magnetic Nanoparticles using<br>GU | Intellect IPR<br>Solutions                 | 15000 |
| 20 | PATENT | DR. M. T.<br>HARDE   | Green Synthesis of Iron Oxide<br>Nanoparticles using Cajanus<br>Cajan Leaf Extract                              | Intellect IPR<br>Solutions                 | 15000 |
| 21 | PATENT | DR. M. T.<br>HARDE   | Green and Economic Method<br>for Synthesis of Super para<br>Magnetic Nanoparticles using<br>Novel Reducing AG   | Intellect IPR<br>Solutions                 | 19100 |