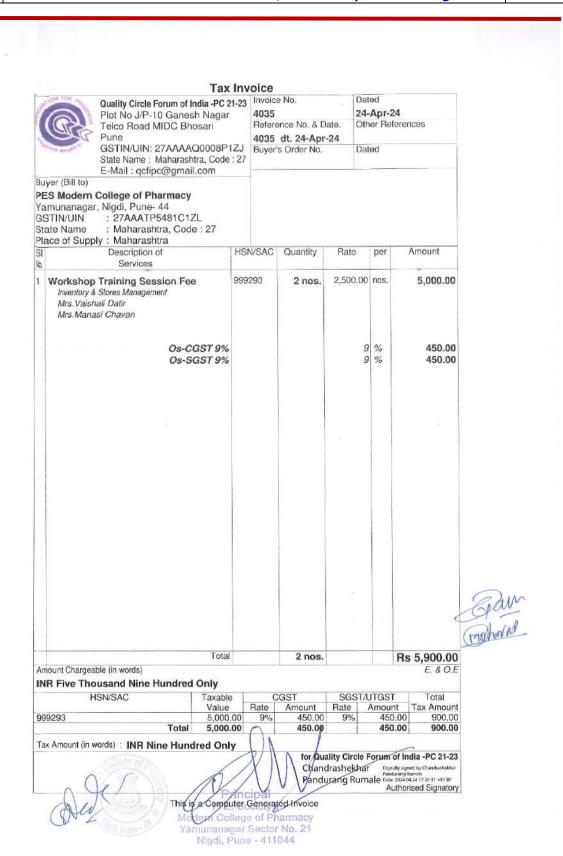

| 21 | 2023-2024 | MS. ALKA<br>BHURE         | NATIONAL LEVEL 5-DAYS FDP<br>ON INTELLECTUAL PROPERTY<br>RIGHTS: INSIGHT OF INDIAN<br>PATENTS ORGANISED BY PCET,<br>Pimpri Chinchwad College of<br>Engineering & Research, Ravet, Pune |     | 200  |
|----|-----------|---------------------------|----------------------------------------------------------------------------------------------------------------------------------------------------------------------------------------|-----|------|
| 22 | 2023-2024 | DR.<br>VITTHAL<br>CHOPADE | 2nd Pharm AIR INTERNATIONAL CONFERENCE ON PHARM 360 EMERGING TRENDS AND FUTURE PRESPECTIVES IN PHARMACEUTICALS ORGANISED BY Shri D. D. Vishpute College of Research Center, Panvel     |     | 2500 |
| 23 | 2023-2024 | DR VITTHAL<br>CHOPADE     | NATIONAL LEVEL 5-DAYS FDP<br>ON INTELLECTUAL PROPERTY<br>RIGHTS: INSIGHT OF INDIAN<br>PATENTS ORGANISED BY PCET,<br>Pimpri Chinchwad College of<br>Engineering & Research, Ravet, Pune |     | 200  |
| 24 | 2023-2024 | MS.<br>VAISHALI<br>DATIR  | WORKSHOP TRAINING SESSION -<br>INVENTORY & STORE<br>MANAGEMENT ORGANISED BY<br>QUALITY CIRCLE FORUM OF<br>INDIA, Bhosari, Pune                                                         |     | 2950 |
| 25 | 2023-2024 | MS, MANASI<br>CHAVAN      | WORKSHOP TRAINING SESSION -<br>INVENTORY & STORE<br>MANAGEMENT ORGANISED BY<br>QUALITY CIRCLE FORUM OF<br>INDIA, Bhosari, Pune                                                         | - Q | 2950 |