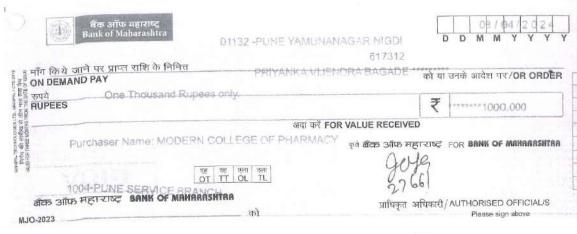

| 16 | 2023-2024 | DR. N. M.<br>GAIKWAD      | CURRENT TRENDS & FUTURE CHALLENGER IN PHARMACEUTICAL EXCIPIENTS IN THE DEVELOPMENT OF NOVEL DRUG DELIVERY SYSTEM ORGANISED BY BV Poona College of Pharmacy, Erandawane Pune            | ****  | 500 |
|----|-----------|---------------------------|----------------------------------------------------------------------------------------------------------------------------------------------------------------------------------------|-------|-----|
| 17 | 2023-2024 | MS.<br>PRIYANKA<br>BAGADE | EXPLORING NEW HORIZONS IN<br>PHARMACEUTICAL<br>TECHNOLOGY ORGANISED BY D<br>Y Patil College of Pharmacy, Pune                                                                          | ***** | 800 |
| 18 | 2023-2024 | MS.<br>PRIYANKA<br>BAGADE | NATIONAL LEVEL 5-DAYS FDP<br>ON INTELLECTUAL PROPERTY<br>RIGHTS: INSIGHT OF INDIAN<br>PATENTS ORGANISED BY PCET,<br>Pimpri Chinchwad College of<br>Engineering & Research, Ravet, Pune | ****  | 200 |
| 19 | 2023-2024 | MS. ALKA<br>BHURE         | TRENDS AND ADVANCES IN<br>NANOTECHNOLOGY AND<br>PHARMACEUTICAL SCIENCES<br>ORGNISED BY RMP, Bhalchandra<br>College of Pharmacy, Khanapur, Pune                                         |       | 700 |
| 20 | 2023-2024 | MS. ALKA<br>BHURE         | EMERGING TRENDS IN DISCOVERY & DEVELOPMENT ORGANISED BY GES, DR M S Gosavi College of Pharmaceutical Education and Research, Nashik                                                    |       | 200 |