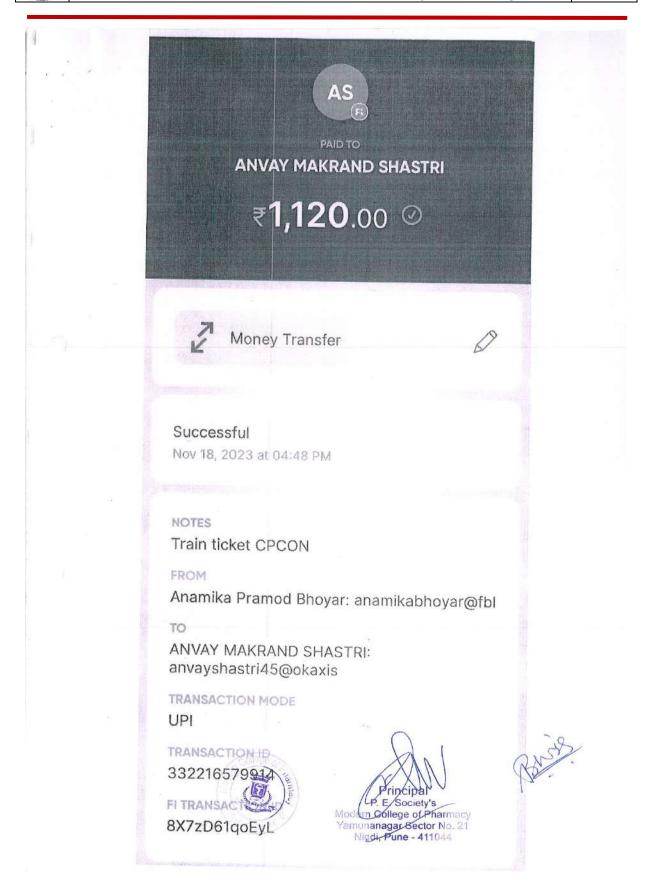

| O_ATCOPMA0122_000082                           |  |
| Transaction ID:          | 11000197183657                                 |  |
| Receipt No:              | recCOPMA0122_000233                            |  |
| Date:                    | 12 Dec 2023                                    |  |
| Instituti On/Department: | PES's Modern College Of Pharmacy, Nigdi, Pune. |  |
| Name:                    | Anamika Bhoyar                                 |  |
| oplication No:           | RCOPMA0122_000245                              |  |
| Fee amount(in figures):  | 4000.00                                        |  |
| Fee amount(words):       | Four Thousand Only                             |  |

P. E. Society's

College of Pharmacy
ramunanagar Sector No. 21

Nigdi, Pune - 411044























Electronic Reservation Slip (ERS)





Boardin@ From

PANVE PNVL)

UDUPI (UD)

Arrival\* 11:26 05-Jan-2024

Departulie 23:18 04-Jan-2024

Train No./ Name

8858125680

12133/MANGALURU EXP Distance

SLEEPER (SL) Ticket Printing Time

Quota GENERAL (GN)

1115 KM

20-Nov-2023 20:11:53 Hrs

| Passe r | nger Details     |     |        |                |                |
|---------|------------------|-----|--------|----------------|----------------|
| #       | Name             | Age | Gender | Booking Status | Current Status |
| 1.      | ANAMIKA BHOYAR   | 26  | F      | CNF/S6/50 MB   | CNF/S6/50 MB   |
|         | AMEY ZAREKAR     | 21  | M      | CNF/S6/51 UB   | CNF/S6/51 UB   |
| 3.      | ANVAY SHASTRI    | 21  | M      | CNF/S6/53 MB   | CNF/S6/53 MB   |
| 4.      | AZM