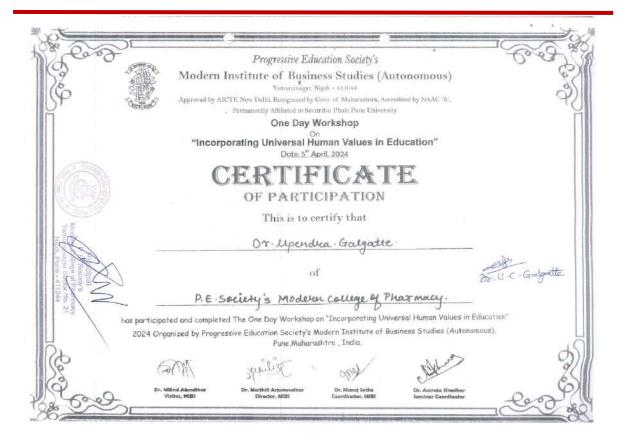

| 26 | 2023-2024 | DR. U. S.<br>DESAI    | EMERGING TRENDS IN ONCOLOGY: THERAPEUTICS AND DIAGNOSTICS ORGANISED BY Dr. D Y Patil Institute of Pharmaceutical Sciences and Research, Pimpri, Pune                 | <br>500 |
|----|-----------|-----------------------|----------------------------------------------------------------------------------------------------------------------------------------------------------------------|---------|
| 27 | 2023-2024 | DR. U. S.<br>DESAI    | FDP: MEDICALLY IMPORTANT<br>BACTERIA (Phase I) ORGANISED<br>BY Department of Microbiology,<br>Sacred Heart College (Auto),<br>Tirupattur, Tamilnadu                  | <br>300 |
| 28 | 2023-2024 | DR. U. S.<br>DESAI    | Empowering Academicians and researchers in mastering grant writing and quality publication ORGANISED BY Sandip University, School of Pharmaceuticals Sciences, Nasik | <br>300 |
| 29 | 2023-2024 | Ms. R.<br>Jinturkar   | EMERGING TRENDS IN ONCOLOGY: THERAPEUTICS AND DIAGNOSTICS ORGANISED BY Dr. D Y Patil Institute of Pharmaceutical Sciences and Research, Pimpri, Pune                 | <br>500 |
| 30 | 2023-2024 | Dr. M. C.<br>Kuchekar | EMERGING TRENDS IN ONCOLOGY: THERAPEUTICS AND DIAGNOSTICS ORGANISED BY Dr. D Y Patil Institute of Pharmaceutical Sciences and Research, Pimpri, Pune                 | 500     |