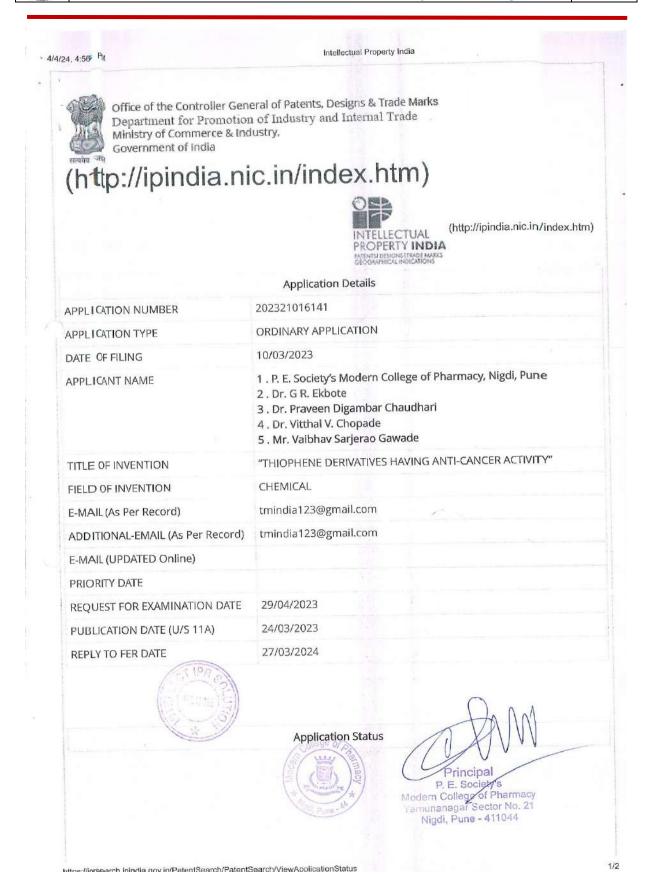

Details of Teachers provided with financial support to file Intellectual property rights (HPR's)

| s.<br>N. | Particulars | Inventors name         | Title of Patent                                        | Agency                                     | Amount |
|----------|-------------|------------------------|--------------------------------------------------------|--------------------------------------------|--------|
| 1        | PATENT      | DR. D. D.<br>BANDAWANE | ANTIHYPERGLYCEMIC<br>HERBAL MIXTURE                    | Dr. Bhushan<br>Varpe                       | 12050  |
| 2        | PATENT      | DR. D. D.<br>BANDAWANE | QUINAZOLINONE<br>DERIVATIVES AS<br>ANTIDIABETIC AGENTS | Dr. Bhushan<br>Varpe                       | 12050  |
| 3        |             |                        | An Ocular Drug Delivery<br>Diffusion Apparatus         | Patent<br>Administrative<br>Services India | 16500  |
| 4        | PATENT      | DR. A. G. MORE         | Herbal Nanoparticle<br>Composed Anthelmintic<br>Tablet | Patent<br>Administrative<br>Services India | 16500  |
| 5        | PATENT      | DR. N. M.<br>GAIKWAD   | An intranasal dual drug loaded micelles for epilepsy   | Patent<br>Administrative<br>Services India | 30600  |
| 6        | PATENT      | DR. U. S. DESAI        | An Ocular Drug Delivery<br>Diffusion Apparatus         | Patent<br>Administrative<br>Services India | 14100  |
| 7        | PATENT      | DR. A. G. MORE         | Herbal Nanoparticle<br>Composed Anthelmintic<br>Tablet | Patent<br>Administrative<br>Services India | 14100  |
| 8        | PATENT      | DR. K. S.<br>KAKAD     | A Herbo-mineral Tablet<br>Composition                  | Patent<br>Administrative<br>Services India | 33100  |
| 9        | PATENT      | DR. A. G. MORE         | A Propolis Extract Loaded<br>Antiacne Niosomes Gel     | Patent<br>Administrative<br>Services India | 33100  |
| 10       | PATENT      | DR. K. S.<br>KAKAD     | A Herbo-mineral Tablet<br>Composition                  | Patent<br>Administrative<br>Services India | 14100  |
| 11       | PATENT      | DR. A. G. MORE         | A Propolis Extract Loaded<br>Antiacne Niosomes Gel     | Parent Administrative Services India       | 14100  |