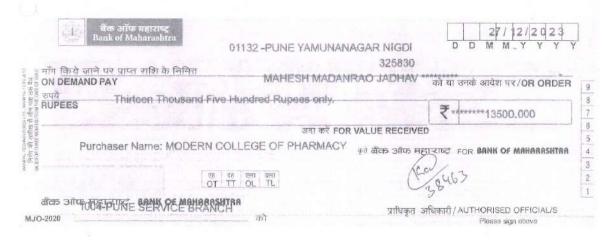

Mahesh Madanrao Jadhav (Intellect IPR Solution)

Date : 27-Dec-2023

Maharashtra -

Dear Sir/Madam,

P lease find below the payment details.

12

|                  | P                              | ayment Details             |             |
|------------------|--------------------------------|----------------------------|-------------|
| Payment Mode     | Amount                         |                            |             |
| Electronic DD/PO | No.: 325830<br>Dt: 27-Dec-2023 | B O MAHA - 20124100370 A/c | 13,500.00   |
|                  |                                | Total                      | ₹ 13,500.00 |

Kindly acknowledge the receipt.

Thanking You

Principal P. Expression

Moder College of Pharmacy Yamunanagar Sector No. 21 Nigdi, Pune - 411044 Receiver's Signature



"335830" 000014000i:

16





|                                         | ~~