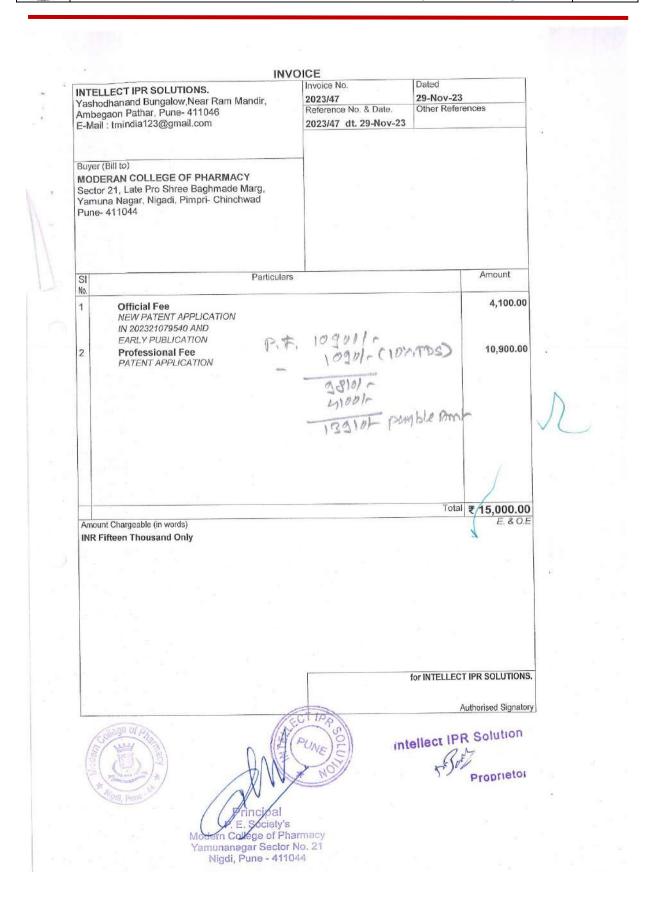

Details of Teachers provided with financial support to file Intellectual property rights (HPR's)

| s.<br>N. | Particulars | Inventors name         | Title of Patent                                        | Agency                                     | Amount |
|----------|-------------|------------------------|--------------------------------------------------------|--------------------------------------------|--------|
| 1        | PATENT      | DR. D. D.<br>BANDAWANE | ANTIHYPERGLYCEMIC<br>HERBAL MIXTURE                    | Dr. Bhushan<br>Varpe                       | 12050  |
| 2        | PATENT      | DR. D. D.<br>BANDAWANE | QUINAZOLINONE<br>DERIVATIVES AS<br>ANTIDIABETIC AGENTS | Dr. Bhushan<br>Varpe                       | 12050  |
| 3        |             |                        | An Ocular Drug Delivery<br>Diffusion Apparatus         | Patent<br>Administrative<br>Services India | 16500  |
| 4        | PATENT      | DR. A. G. MORE         | Herbal Nanoparticle<br>Composed Anthelmintic<br>Tablet | Patent<br>Administrative<br>Services India | 16500  |
| 5        | PATENT      | DR. N. M.<br>GAIKWAD   | An intranasal dual drug loaded micelles for epilepsy   | Patent<br>Administrative<br>Services India | 30600  |
| 6        | PATENT      | DR. U. S. DESAI        | An Ocular Drug Delivery<br>Diffusion Apparatus         | Patent<br>Administrative<br>Services India | 14100  |
| 7        | PATENT      | DR. A. G. MORE         | Herbal Nanoparticle<br>Composed Anthelmintic<br>Tablet | Patent<br>Administrative<br>Services India | 14100  |
| 8        | PATENT      | DR. K. S.<br>KAKAD     | A Herbo-mineral Tablet<br>Composition                  | Patent<br>Administrative<br>Services India | 33100  |
| 9        | PATENT      | DR. A. G. MORE         | A Propolis Extract Loaded<br>Antiacne Niosomes Gel     | Patent<br>Administrative<br>Services India | 33100  |
| 10       | PATENT      | DR. K. S.<br>KAKAD     | A Herbo-mineral Tablet<br>Composition                  | Patent<br>Administrative<br>Services India | 14100  |
| 11       | PATENT      | DR. A. G. MORE         | A Propolis Extract Loaded<br>Antiacne Niosomes Gel     | Parent Administrative Services India       | 14100  |