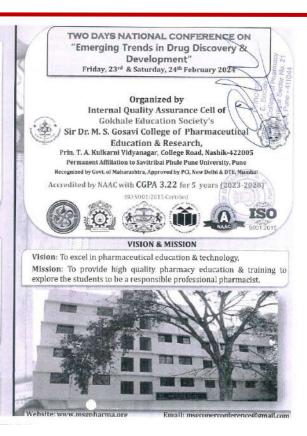

| 16 | 2023-2024 | DR. N. M.<br>GAIKWAD      | CURRENT TRENDS & FUTURE CHALLENGER IN PHARMACEUTICAL EXCIPIENTS IN THE DEVELOPMENT OF NOVEL DRUG DELIVERY SYSTEM ORGANISED BY BV Poona College of Pharmacy, Erandawane Pune            | ****  | 500 |
|----|-----------|---------------------------|----------------------------------------------------------------------------------------------------------------------------------------------------------------------------------------|-------|-----|
| 17 | 2023-2024 | MS.<br>PRIYANKA<br>BAGADE | EXPLORING NEW HORIZONS IN<br>PHARMACEUTICAL<br>TECHNOLOGY ORGANISED BY D<br>Y Patil College of Pharmacy, Pune                                                                          | ***** | 800 |
| 18 | 2023-2024 | MS.<br>PRIYANKA<br>BAGADE | NATIONAL LEVEL 5-DAYS FDP<br>ON INTELLECTUAL PROPERTY<br>RIGHTS: INSIGHT OF INDIAN<br>PATENTS ORGANISED BY PCET,<br>Pimpri Chinchwad College of<br>Engineering & Research, Ravet, Pune | ****  | 200 |
| 19 | 2023-2024 | MS. ALKA<br>BHURE         | TRENDS AND ADVANCES IN<br>NANOTECHNOLOGY AND<br>PHARMACEUTICAL SCIENCES<br>ORGNISED BY RMP, Bhalchandra<br>College of Pharmacy, Khanapur, Pune                                         |       | 700 |
| 20 | 2023-2024 | MS. ALKA<br>BHURE         | EMERGING TRENDS IN DISCOVERY & DEVELOPMENT ORGANISED BY GES, DR M S Gosavi College of Pharmaceutical Education and Research, Nashik                                                    |       | 200 |