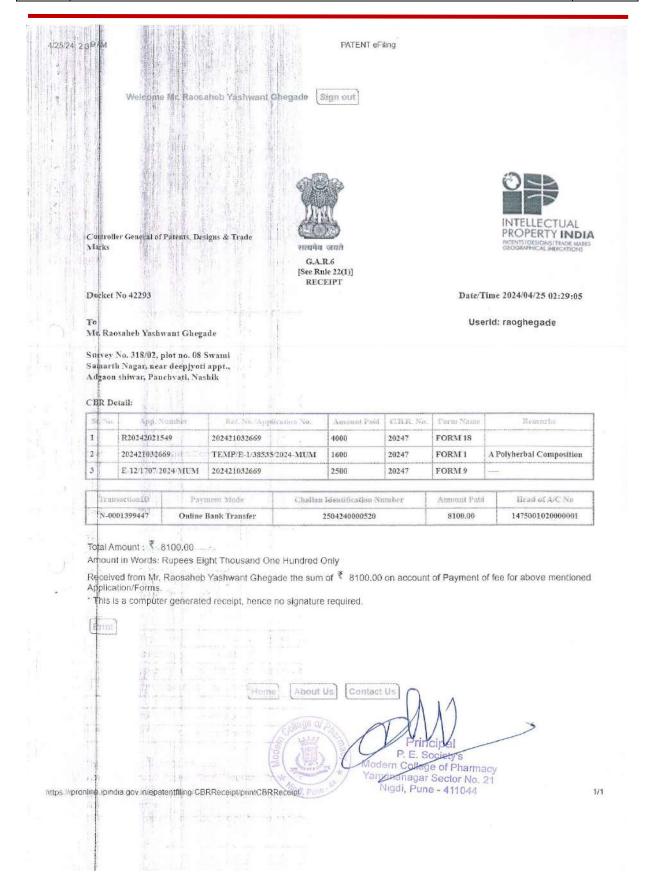

Details of Teachers provided with financial support to file Intellectual property rights (HPR's)

| s.<br>N. | Particulars | Inventors name         | Title of Patent                                        | Agency                                     | Amount |
|----------|-------------|------------------------|--------------------------------------------------------|--------------------------------------------|--------|
| 1        | PATENT      | DR. D. D.<br>BANDAWANE | ANTIHYPERGLYCEMIC<br>HERBAL MIXTURE                    | Dr. Bhushan<br>Varpe                       | 12050  |
| 2        | PATENT      | DR. D. D.<br>BANDAWANE | QUINAZOLINONE<br>DERIVATIVES AS<br>ANTIDIABETIC AGENTS | Dr. Bhushan<br>Varpe                       | 12050  |
| 3        |             |                        | An Ocular Drug Delivery<br>Diffusion Apparatus         | Patent<br>Administrative<br>Services India | 16500  |
| 4        | PATENT      | DR. A. G. MORE         | Herbal Nanoparticle<br>Composed Anthelmintic<br>Tablet | Patent<br>Administrative<br>Services India | 16500  |
| 5        | PATENT      | DR. N. M.<br>GAIKWAD   | An intranasal dual drug loaded micelles for epilepsy   | Patent<br>Administrative<br>Services India | 30600  |
| 6        | PATENT      | DR. U. S. DESAI        | An Ocular Drug Delivery<br>Diffusion Apparatus         | Patent<br>Administrative<br>Services India | 14100  |
| 7        | PATENT      | DR. A. G. MORE         | Herbal Nanoparticle<br>Composed Anthelmintic<br>Tablet | Patent<br>Administrative<br>Services India | 14100  |
| 8        | PATENT      | DR. K. S.<br>KAKAD     | A Herbo-mineral Tablet<br>Composition                  | Patent<br>Administrative<br>Services India | 33100  |
| 9        | PATENT      | DR. A. G. MORE         | A Propolis Extract Loaded<br>Antiacne Niosomes Gel     | Patent<br>Administrative<br>Services India | 33100  |
| 10       | PATENT      | DR. K. S.<br>KAKAD     | A Herbo-mineral Tablet<br>Composition                  | Patent<br>Administrative<br>Services India | 14100  |
| 11       | PATENT      | DR. A. G. MORE         | A Propolis Extract Loaded<br>Antiacne Niosomes Gel     | Parent Administrative Services India       | 14100  |