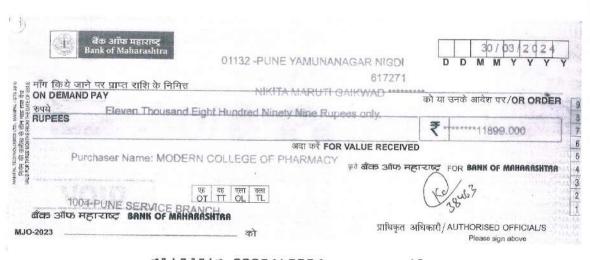

e: 30-Mar-2024

Dear Sir/Madam,

Please find below the payment details.

| Payment Details  |                                |                            |  |             |  |  |  |
|------------------|--------------------------------|----------------------------|--|-------------|--|--|--|
| Payment Mode     | Instrument Details             | Issued From                |  | Amount      |  |  |  |
| Electronic DD/PO | No.: 617271<br>Dt: 30-Mar-2024 | B O MAHA - 20124100370 A/c |  | 11,899.00   |  |  |  |
|                  |                                | Total                      |  | ₹ 11,899.00 |  |  |  |

Kindly acknowledge the receipt.

Thanking You

Authorised Signatory

P. E. Society's Modern College of Pharmacy Yamunanagar Sector No. 21 Nigdi, Pune - 411044 Receiver's Signature



"617271" 000014000s

16





To

Date: 26/03/2024

The Principal,

P.E.S. Modern College of Pharmacy'

Pune.

Subject: Application for Reimbursement of registration and travelling expenses

Respected Sir,

I, Dr. Nikita M. Gaikwad attended an international conference at JSS college of Pharmacy Ooty during 15th March to 17th March 2024 and I have worked as evaluator for one of the scientific Poster presentation session for pharmaceutics category.

I have also attended a FDP program at Bharati Vidyapeeth's Poona College of Pharmacy from 18th March to 22<sup>nd</sup> March 2024.

The details of registration and travelling expenses are as below. Kindly approve and reimburse the amount as per college policy.

| Sr.<br>No. | Expenses Title