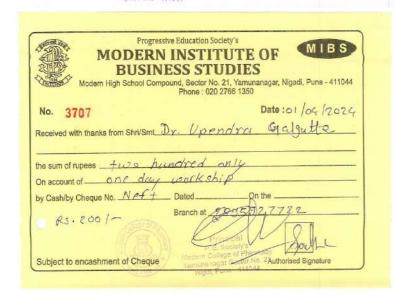

Section No.21, Yamunanagar, Nigdi, Pune-411 044. (M.S.) Tel.: 020-27661315 Fax: 020-27661314 E-mail: mcopnigdi44@gmail.com Website: www.mcop.org.in

| Prof. Dr. P. D. Chaudhari<br>M.Pharm., Ph.D.<br>Principal |           |                       |                                                                                                                                                                                                                                                                            | Prof. Dr. G. R. Ekbote<br>M.S., M.N.A.M.S.<br>Chairman, Business Council |       |
|-----------------------------------------------------------|-----------|-----------------------|----------------------------------------------------------------------------------------------------------------------------------------------------------------------------------------------------------------------------------------------------------------------------|--------------------------------------------------------------------------|-------|
| 43                                                        | 2023-2024 | DR. U. C.<br>GALGATTE | GLOBAL TRENDS AND CHALLENGES IN DRUG DESIGN, NANOTECHNOLOGY AND PHARMACEUTICAL SCIENCES ORGANISED BY APP Gujrat State Branch and APP American International Branch in collaboration with APP molecular pharmacology division at Krishna School of Pharmacy, Vadodara (Guj) |                                                                          | 300   |
| 44                                                        | 2023-2024 | DR. U. C.<br>GALGATTE | INCORPORATING UNIVERSAL<br>HUMAN VALUES IN EDUCATION<br>(WORKSHOP) ORGNISED BY PES,<br>Modern Institute of Business Studies<br>(MIBS), Nigdi, Pune                                                                                                                         |                                                                          | 200   |
| 45                                                        | 2023-2024 | DR. U. C.<br>GALGATTE | FDP: RECENT ADVANCEMENTS<br>IN PHARMACEUTICALS:<br>ACADEMIC, RESEARCH, ETHICS<br>AND SOCIAL PERSPECTIVE<br>ORGANISED BY GES, DR M S<br>Gosavi College of Pharmaccutical<br>Education and Research, Nashik                                                                  |                                                                          | 100   |
|                                                           |           |                       |                                                                                                                                                                                                                                                                            | Total (Rs.)                                                              | 49850 |