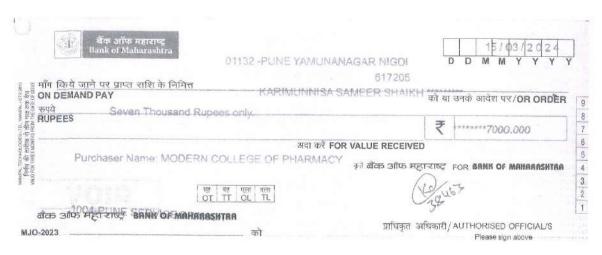

#### ACADEMIC YEAR (2023-24)

| S.N. | Year      | Name of<br>teacher    | Name of conference/ workshop<br>attended for which financial support<br>provided                          | Name of the<br>professional<br>body for<br>which<br>membership<br>fee is<br>provided | Amount<br>of<br>support |
|------|-----------|-----------------------|-----------------------------------------------------------------------------------------------------------|--------------------------------------------------------------------------------------|-------------------------|
| 1    | 2023-2024 | DR. P. S.<br>KORE     | ISBN CHARGES BOOK PUBLICATION ORGANISED BY JPS SCIENTIFIC PUBLICATION TAMILNADU                           |                                                                                      | 4000                    |
| 2    | 2023-2024 | DR. P. S.<br>KORE     | NEP WORKSHOP ORGANISED BY<br>Dr D Y Patil College of Pharmacy,<br>Akurdi, Pune                            |                                                                                      | 500                     |
| 3    | 2023-2024 | DR. M. S.<br>KHAPARDE | BASIC MEDICAL PROCEDURE<br>SKILL COMPETENCY WORKSHOP<br>ORGANISED BY KLE College of<br>Pharmacy, Belagavi |                                                                                      | 800                     |
| 4    | 2023-2024 | DR. S. R.<br>HARIMKAR | BASIC MEDICAL PROCEDURE<br>SKILL COMPETENCY WORKSHOP<br>ORGANISED BY KLE College of<br>Pharmacy, Belagavi |                                                                                      | 800                     |