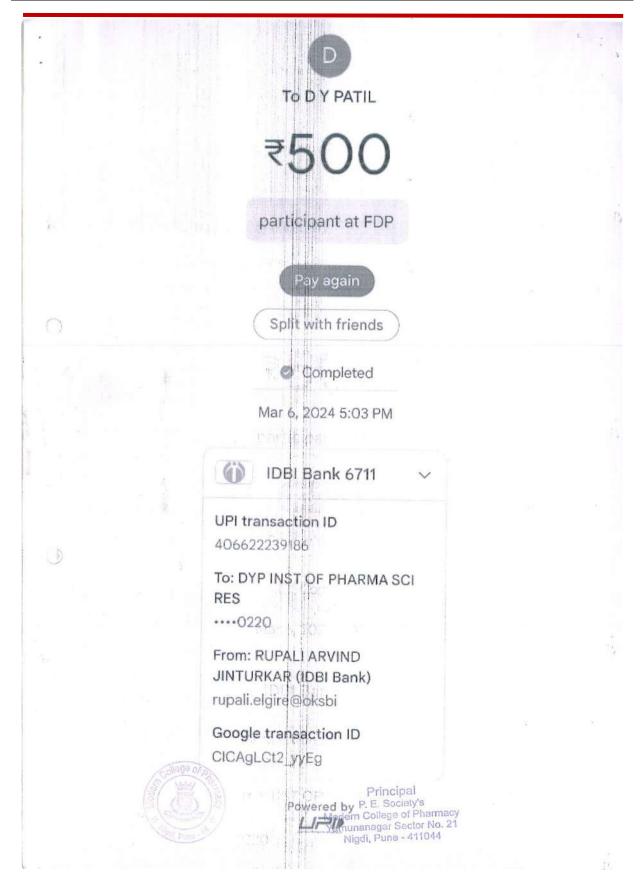

| 26 | 2023-2024 | DR. U. S.<br>DESAI    | EMERGING TRENDS IN ONCOLOGY: THERAPEUTICS AND DIAGNOSTICS ORGANISED BY Dr. D Y Patil Institute of Pharmaceutical Sciences and Research, Pimpri, Pune                 | <br>500 |
|----|-----------|-----------------------|----------------------------------------------------------------------------------------------------------------------------------------------------------------------|---------|
| 27 | 2023-2024 | DR. U. S.<br>DESAI    | FDP: MEDICALLY IMPORTANT<br>BACTERIA (Phase I) ORGANISED<br>BY Department of Microbiology,<br>Sacred Heart College (Auto),<br>Tirupattur, Tamilnadu                  | <br>300 |
| 28 | 2023-2024 | DR. U. S.<br>DESAI    | Empowering Academicians and researchers in mastering grant writing and quality publication ORGANISED BY Sandip University, School of Pharmaceuticals Sciences, Nasik | <br>300 |
| 29 | 2023-2024 | Ms. R.<br>Jinturkar   | EMERGING TRENDS IN ONCOLOGY: THERAPEUTICS AND DIAGNOSTICS ORGANISED BY Dr. D Y Patil Institute of Pharmaceutical Sciences and Research, Pimpri, Pune                 | <br>500 |
| 30 | 2023-2024 | Dr. M. C.<br>Kuchekar | EMERGING TRENDS IN ONCOLOGY: THERAPEUTICS AND DIAGNOSTICS ORGANISED BY Dr. D Y Patil Institute of Pharmaceutical Sciences and Research, Pimpri, Pune                 | 500     |