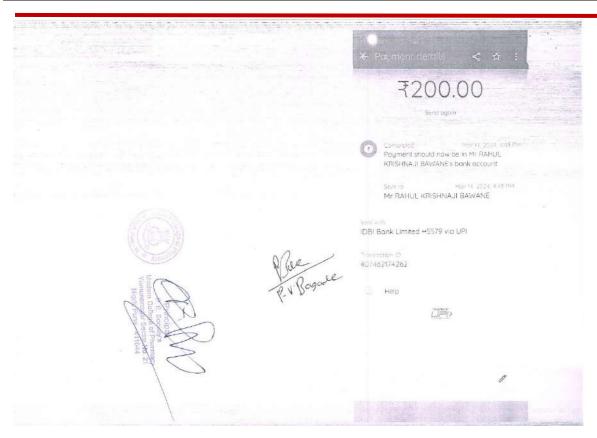

| 21 | 2023-2024 | MS. ALKA<br>BHURE         | NATIONAL LEVEL 5-DAYS FDP<br>ON INTELLECTUAL PROPERTY<br>RIGHTS: INSIGHT OF INDIAN<br>PATENTS ORGANISED BY PCET,<br>Pimpri Chinchwad College of<br>Engineering & Research, Ravet, Pune |     | 200  |
|----|-----------|---------------------------|----------------------------------------------------------------------------------------------------------------------------------------------------------------------------------------|-----|------|
| 22 | 2023-2024 | DR.<br>VITTHAL<br>CHOPADE | 2nd Pharm AIR INTERNATIONAL CONFERENCE ON PHARM 360 EMERGING TRENDS AND FUTURE PRESPECTIVES IN PHARMACEUTICALS ORGANISED BY Shri D. D. Vishpute College of Research Center, Panvel     |     | 2500 |
| 23 | 2023-2024 | DR VITTHAL<br>CHOPADE     | NATIONAL LEVEL 5-DAYS FDP<br>ON INTELLECTUAL PROPERTY<br>RIGHTS: INSIGHT OF INDIAN<br>PATENTS ORGANISED BY PCET,<br>Pimpri Chinchwad College of<br>Engineering & Research, Ravet, Pune |     | 200  |
| 24 | 2023-2024 | MS.<br>VAISHALI<br>DATIR  | WORKSHOP TRAINING SESSION -<br>INVENTORY & STORE<br>MANAGEMENT ORGANISED BY<br>QUALITY CIRCLE FORUM OF<br>INDIA, Bhosari, Pune                                                         |     | 2950 |
| 25 | 2023-2024 | MS, MANASI<br>CHAVAN      | WORKSHOP TRAINING SESSION -<br>INVENTORY & STORE<br>MANAGEMENT ORGANISED BY<br>QUALITY CIRCLE FORUM OF<br>INDIA, Bhosari, Pune                                                         | - Q | 2950 |