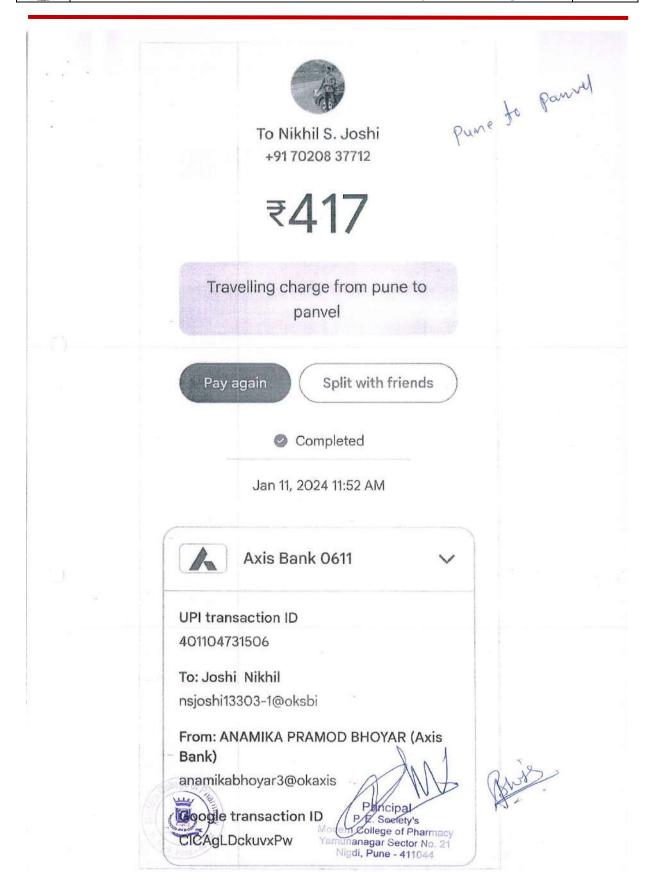

| O_ATCOPMA0122_000082                           |  |
| Transaction ID:          | 11000197183657                                 |  |
| Receipt No:              | recCOPMA0122_000233                            |  |
| Date:                    | 12 Dec 2023                                    |  |
| Instituti On/Department: | PES's Modern College Of Pharmacy, Nigdi, Pune. |  |
| Name:                    | Anamika Bhoyar                                 |  |
| oplication No:           | RCOPMA0122_000245                              |  |
| Fee amount(in figures):  | 4000.00                                        |  |
| Fee amount(words):       | Four Thousand Only                             |  |

P. E. Society's

College of Pharmacy
ramunanagar Sector No. 21

Nigdi, Pune - 411044























Electronic Reservation Slip (ERS)





Boardin@ From

PANVE PNVL)

UDUPI (UD)

Arrival\* 11:26 05-Jan-2024

Departulie 23:18 04-Jan-2024

Train No./ Name

8858125680

12133/MANGALURU EXP Distance

SLEEPER (SL) Ticket Printing Time

Quota GENERAL (GN)

1115 KM

20-Nov-2023 20:11:53 Hrs

| Passe r | nger Details     |     |        |                |                |
|---------|------------------|-----|--------|----------------|----------------|
| #       | Name             | Age | Gender | Booking Status | Current Status |
| 1.      | ANAMIKA BHOYAR   | 26  | F      | CNF/S6/50 MB   | CNF/S6/50 MB   |
|         | AMEY ZAREKAR     | 21  | M      | CNF/S6/51 UB   | CNF/S6/51 UB   |
| 3.      | ANVAY SHASTRI    | 21  | M      | CNF/S6/53 MB   | CNF/S6/53 MB   |
| 4.      | AZMAT SAY