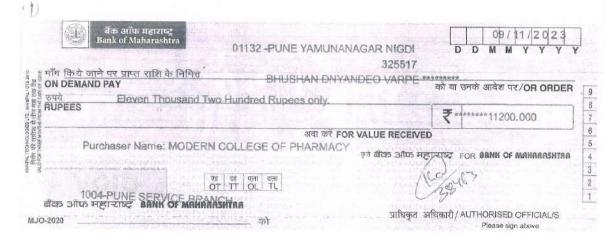

Details of Teachers provided with financial support to file Intellectual property rights (HPR's)

| s.<br>N. | Particulars | Inventors name         | Title of Patent                                        | Agency                                     | Amount |
|----------|-------------|------------------------|--------------------------------------------------------|--------------------------------------------|--------|
| 1        | PATENT      | DR. D. D.<br>BANDAWANE | ANTIHYPERGLYCEMIC<br>HERBAL MIXTURE                    | Dr. Bhushan<br>Varpe                       | 12050  |
| 2        | PATENT      | DR. D. D.<br>BANDAWANE | QUINAZOLINONE<br>DERIVATIVES AS<br>ANTIDIABETIC AGENTS | Dr. Bhushan<br>Varpe                       | 12050  |
| 3        |             |                        | An Ocular Drug Delivery<br>Diffusion Apparatus         | Patent<br>Administrative<br>Services India | 16500  |
| 4        | PATENT      | DR. A. G. MORE         | Herbal Nanoparticle<br>Composed Anthelmintic<br>Tablet | Patent<br>Administrative<br>Services India | 16500  |
| 5        | PATENT      | DR. N. M.<br>GAIKWAD   | An intranasal dual drug loaded micelles for epilepsy   | Patent<br>Administrative<br>Services India | 30600  |
| 6        | PATENT      | DR. U. S. DESAI        | An Ocular Drug Delivery<br>Diffusion Apparatus         | Patent<br>Administrative<br>Services India | 14100  |
| 7        | PATENT      | DR. A. G. MORE         | Herbal Nanoparticle<br>Composed Anthelmintic<br>Tablet | Patent<br>Administrative<br>Services India | 14100  |
| 8        | PATENT      | DR. K. S.<br>KAKAD     | A Herbo-mineral Tablet<br>Composition                  | Patent<br>Administrative<br>Services India | 33100  |
| 9        | PATENT      | DR. A. G. MORE         | A Propolis Extract Loaded<br>Antiacne Niosomes Gel     | Patent<br>Administrative<br>Services India | 33100  |
| 10       | PATENT      | DR. K. S.<br>KAKAD     | A Herbo-mineral Tablet<br>Composition                  | Patent<br>Administrative<br>Services India | 14100  |
| 11       | PATENT      | DR. A. G. MORE         | A Propolis Extract Loaded<br>Antiacne Niosomes Gel     | Parent Administrative Services India       | 14100  |