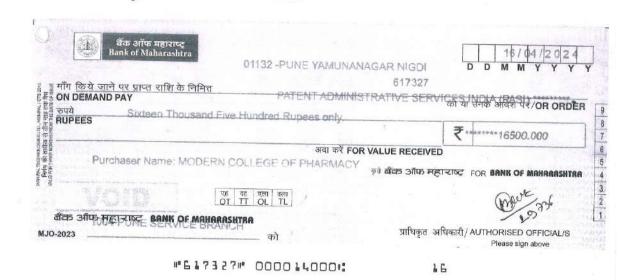

Details of Teachers provided with financial support to file Intellectual property rights (HPR's)

| s.<br>N. | Particulars | Inventors name         | Title of Patent                                        | Agency                                     | Amount |
|----------|-------------|------------------------|--------------------------------------------------------|--------------------------------------------|--------|
| 1        | PATENT      | DR. D. D.<br>BANDAWANE | ANTIHYPERGLYCEMIC<br>HERBAL MIXTURE                    | Dr. Bhushan<br>Varpe                       | 12050  |
| 2        | PATENT      | DR. D. D.<br>BANDAWANE | QUINAZOLINONE<br>DERIVATIVES AS<br>ANTIDIABETIC AGENTS | Dr. Bhushan<br>Varpe                       | 12050  |
| 3        |             |                        | An Ocular Drug Delivery<br>Diffusion Apparatus         | Patent<br>Administrative<br>Services India | 16500  |
| 4        | PATENT      | DR. A. G. MORE         | Herbal Nanoparticle<br>Composed Anthelmintic<br>Tablet | Patent<br>Administrative<br>Services India | 16500  |
| 5        | PATENT      | DR. N. M.<br>GAIKWAD   | An intranasal dual drug loaded micelles for epilepsy   | Patent<br>Administrative<br>Services India | 30600  |
| 6        | PATENT      | DR. U. S. DESAI        | An Ocular Drug Delivery<br>Diffusion Apparatus         | Patent<br>Administrative<br>Services India | 14100  |
| 7        | PATENT      | DR. A. G. MORE         | Herbal Nanoparticle<br>Composed Anthelmintic<br>Tablet | Patent<br>Administrative<br>Services India | 14100  |
| 8        | PATENT      | DR. K. S.<br>KAKAD     | A Herbo-mineral Tablet<br>Composition                  | Patent<br>Administrative<br>Services India | 33100  |
| 9        | PATENT      | DR. A. G. MORE         | A Propolis Extract Loaded<br>Antiacne Niosomes Gel     | Patent<br>Administrative<br>Services India | 33100  |
| 10       | PATENT      | DR. K. S.<br>KAKAD     | A Herbo-mineral Tablet<br>Composition                  | Patent<br>Administrative<br>Services India | 14100  |
| 11       | PATENT      | DR. A. G. MORE         | A Propolis Extract Loaded<br>Antiacne Niosomes Gel     | Parent Administrative Services India       | 14100  |