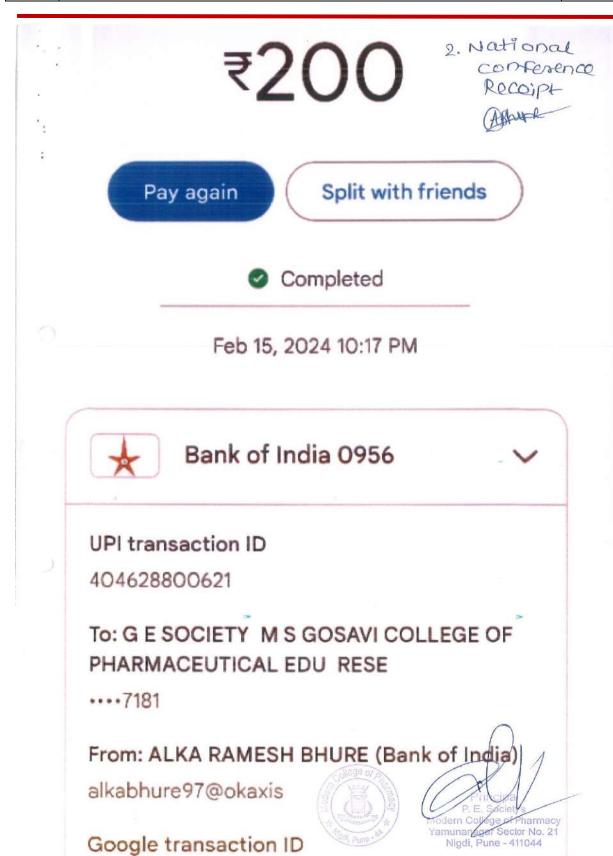

| 16 | 2023-2024 | DR. N. M.<br>GAIKWAD      | CURRENT TRENDS & FUTURE CHALLENGER IN PHARMACEUTICAL EXCIPIENTS IN THE DEVELOPMENT OF NOVEL DRUG DELIVERY SYSTEM ORGANISED BY BV Poona College of Pharmacy, Erandawane Pune            | ****  | 500 |
|----|-----------|---------------------------|----------------------------------------------------------------------------------------------------------------------------------------------------------------------------------------|-------|-----|
| 17 | 2023-2024 | MS.<br>PRIYANKA<br>BAGADE | EXPLORING NEW HORIZONS IN<br>PHARMACEUTICAL<br>TECHNOLOGY ORGANISED BY D<br>Y Patil College of Pharmacy, Pune                                                                          | ***** | 800 |
| 18 | 2023-2024 | MS.<br>PRIYANKA<br>BAGADE | NATIONAL LEVEL 5-DAYS FDP<br>ON INTELLECTUAL PROPERTY<br>RIGHTS: INSIGHT OF INDIAN<br>PATENTS ORGANISED BY PCET,<br>Pimpri Chinchwad College of<br>Engineering & Research, Ravet, Pune | ****  | 200 |
| 19 | 2023-2024 | MS. ALKA<br>BHURE         | TRENDS AND ADVANCES IN<br>NANOTECHNOLOGY AND<br>PHARMACEUTICAL SCIENCES<br>ORGNISED BY RMP, Bhalchandra<br>College of Pharmacy, Khanapur, Pune                                         |       | 700 |
| 20 | 2023-2024 | MS. ALKA<br>BHURE         | EMERGING TRENDS IN DISCOVERY & DEVELOPMENT ORGANISED BY GES, DR M S Gosavi College of Pharmaceutical Education and Research, Nashik                                                    |       | 200 |