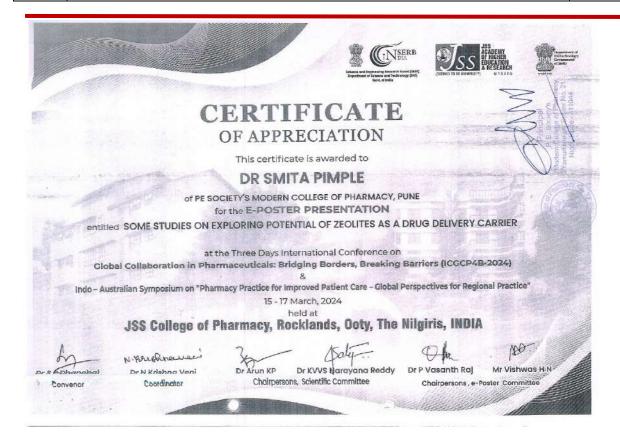

|    | rmapai    |                      |                                                                                                                                                                             | artan many positions |      |
|----|-----------|----------------------|-----------------------------------------------------------------------------------------------------------------------------------------------------------------------------|----------------------|------|
| 11 | 2023-2024 | DR. K. S.<br>SHAIKH  | SMART MATERIALS FOR<br>SCIENCE AND TECHNOLOGY<br>ORGANISED BY Savitribai Phule<br>Pune University, Pune                                                                     |                      | 2000 |
| 12 | 2023-2024 | DR. K. S.<br>SHAIKH  | BEST PRACTICES FOR EDITORS<br>AND REVIEWERS: ENSURING<br>QUALITY AND INTEGRITY IN<br>REPORTING RESEARCH<br>ORGANISED BY Savitribai Phule<br>Pune University, Pune           | and the same         | 3000 |
| 13 | 2023-2024 | DR. S. S.<br>PIMPLE  | GLOBAL COLLABORATION IN<br>PHARMACEUTICALS BRIDHING<br>BORDERS, BREAKING BARRIERS<br>ORGANISED BY JSS Academy of<br>Higher Education & Research, Mysuru                     | MA WA                | 3500 |
| 14 | 2023-2024 | DR. S. S.<br>PIMPLE  | CURRENT TRENDS & FUTURE CHALLENGER IN PHARMACEUTICAL EXCIPIENTS IN THE DEVELOPMENT OF NOVEL DRUG DELIVERY SYSTEM ORGANISED BY BV Poona College of Pharmacy, Erandawane Pune |                      | 500  |
| 15 | 2023-2024 | DR. N. M.<br>GAIKWAD | GLOBAL COLLABORATION IN<br>PHARMACEUTICALS BRIDHING<br>BORDERS, BREAKING BARRIERS<br>ORGANISED BY JSS Academy of<br>Higher Education & Research, Mysuru                     |                      | 3500 |
|    |           |                      |                                                                                                                                                                             |                      | 0    |