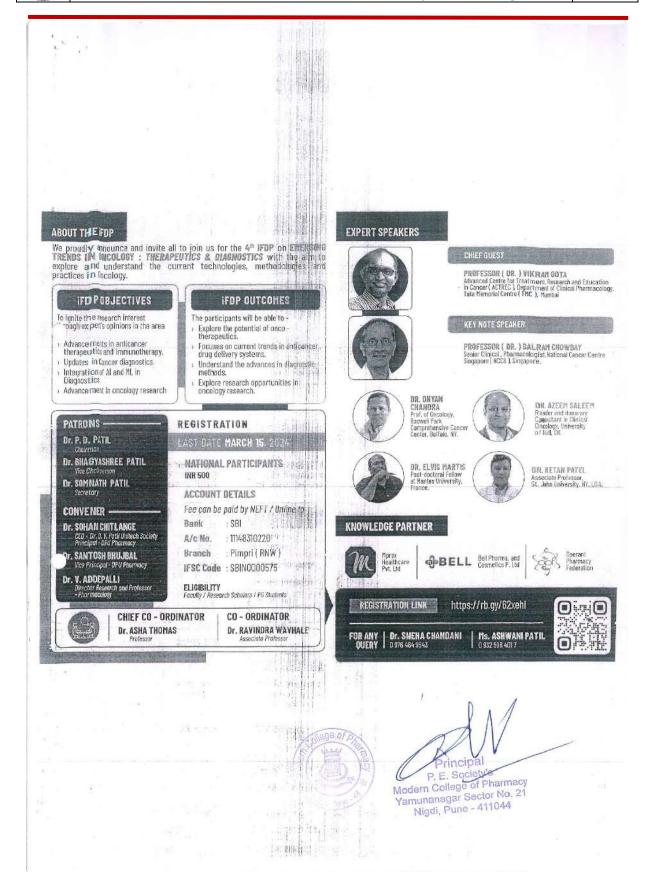

| 26 | 2023-2024 | DR. U. S.<br>DESAI    | EMERGING TRENDS IN ONCOLOGY: THERAPEUTICS AND DIAGNOSTICS ORGANISED BY Dr. D Y Patil Institute of Pharmaceutical Sciences and Research, Pimpri, Pune                 | <br>500 |
|----|-----------|-----------------------|----------------------------------------------------------------------------------------------------------------------------------------------------------------------|---------|
| 27 | 2023-2024 | DR. U. S.<br>DESAI    | FDP: MEDICALLY IMPORTANT<br>BACTERIA (Phase I) ORGANISED<br>BY Department of Microbiology,<br>Sacred Heart College (Auto),<br>Tirupattur, Tamilnadu                  | <br>300 |
| 28 | 2023-2024 | DR. U. S.<br>DESAI    | Empowering Academicians and researchers in mastering grant writing and quality publication ORGANISED BY Sandip University, School of Pharmaceuticals Sciences, Nasik | <br>300 |
| 29 | 2023-2024 | Ms. R.<br>Jinturkar   | EMERGING TRENDS IN ONCOLOGY: THERAPEUTICS AND DIAGNOSTICS ORGANISED BY Dr. D Y Patil Institute of Pharmaceutical Sciences and Research, Pimpri, Pune                 | <br>500 |
| 30 | 2023-2024 | Dr. M. C.<br>Kuchekar | EMERGING TRENDS IN ONCOLOGY: THERAPEUTICS AND DIAGNOSTICS ORGANISED BY Dr. D Y Patil Institute of Pharmaceutical Sciences and Research, Pimpri, Pune                 | 500     |