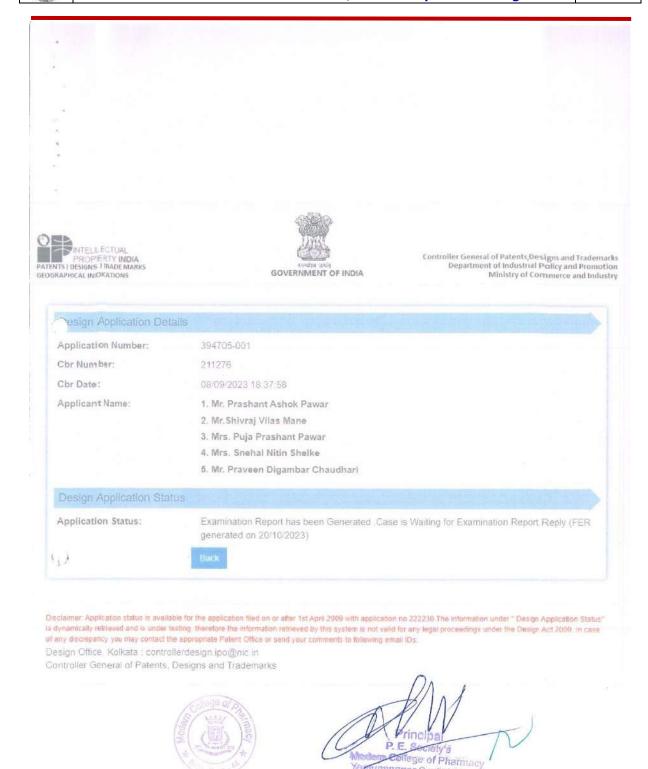

Details of Teachers provided with financial support to file Intellectual property rights (HPR's)

| s.<br>N. | Particulars | Inventors name         | Title of Patent                                        | Agency                                     | Amount |
|----------|-------------|------------------------|--------------------------------------------------------|--------------------------------------------|--------|
| 1        | PATENT      | DR. D. D.<br>BANDAWANE | ANTIHYPERGLYCEMIC<br>HERBAL MIXTURE                    | Dr. Bhushan<br>Varpe                       | 12050  |
| 2        | PATENT      | DR. D. D.<br>BANDAWANE | QUINAZOLINONE<br>DERIVATIVES AS<br>ANTIDIABETIC AGENTS | Dr. Bhushan<br>Varpe                       | 12050  |
| 3        |             |                        | An Ocular Drug Delivery<br>Diffusion Apparatus         | Patent<br>Administrative<br>Services India | 16500  |
| 4        | PATENT      | DR. A. G. MORE         | Herbal Nanoparticle<br>Composed Anthelmintic<br>Tablet | Patent<br>Administrative<br>Services India | 16500  |
| 5        | PATENT      | DR. N. M.<br>GAIKWAD   | An intranasal dual drug loaded micelles for epilepsy   | Patent<br>Administrative<br>Services India | 30600  |
| 6        | PATENT      | DR. U. S. DESAI        | An Ocular Drug Delivery<br>Diffusion Apparatus         | Patent<br>Administrative<br>Services India | 14100  |
| 7        | PATENT      | DR. A. G. MORE         | Herbal Nanoparticle<br>Composed Anthelmintic<br>Tablet | Patent<br>Administrative<br>Services India | 14100  |
| 8        | PATENT      | DR. K. S.<br>KAKAD     | A Herbo-mineral Tablet<br>Composition                  | Patent<br>Administrative<br>Services India | 33100  |
| 9        | PATENT      | DR. A. G. MORE         | A Propolis Extract Loaded<br>Antiacne Niosomes Gel     | Patent<br>Administrative<br>Services India | 33100  |
| 10       | PATENT      | DR. K. S.<br>KAKAD     | A Herbo-mineral Tablet<br>Composition                  | Patent<br>Administrative<br>Services India | 14100  |
| 11       | PATENT      | DR. A. G. MORE         | A Propolis Extract Loaded<br>Antiacne Niosomes Gel     | Parent Administrative Services India       | 14100  |