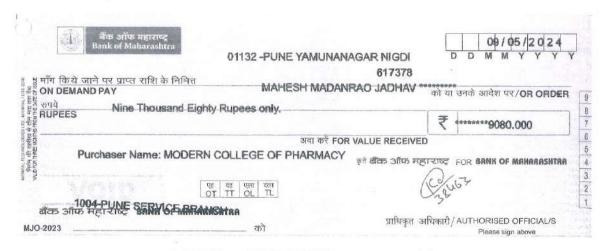

Advice

M/s. Mahesh Madanrao Jadhav (Intellect IPR Solution)

Date : 9-May-2024

Maharashtra -

Dear Sir/Madam,

Please find below the payment details.

| Payment Details  |                               |                            |            |  |  |
|------------------|-------------------------------|----------------------------|------------|--|--|
| Payment Mode     | Instrument Details            | Issued From                | Amount     |  |  |
| Electronic DD/PO | No.: 617378<br>Dt: 9-May-2024 | B O MAHA - 20124100370 A/c | 9,080.00   |  |  |
|                  |                               | Total                      | ₹ 9,080.00 |  |  |

Kindly acknowledge the receipt.

Thanking You

Authorised Signatory V V

munandgar Sector No. 21 Nigdi, Pune - 411044 Receiver's Signature



#617378# 000014000G

16





25/04/2024

To, The Principal, Progressive Education Society's Modern College of Pharmacy, Yamunanagar, Nigdi, Pune-44.

Subject: Requesting for processing of payment for completed patent work.

Respected sir,

We, Dr Vitthal Chopade and Dr. Sonali Banpure, have filed the patents No:

1. 202321016141 invoice no 2024/65

2. 202321015905 invoice no 483708 - (Palent No.) (Inv. No. 2024/62)

So, I kindly request you to grant permission for processing the DD of amount in the favor of Mr. Mahesh Jadhav (IP intellect) for complete work.

Thanking You,

Dr Vitthal Chopade

Principal P. E. Society's Modern College of Pharmacy Yamunanagar Sector No. 21 Nigdi, Pune - 411044





|       | INVO