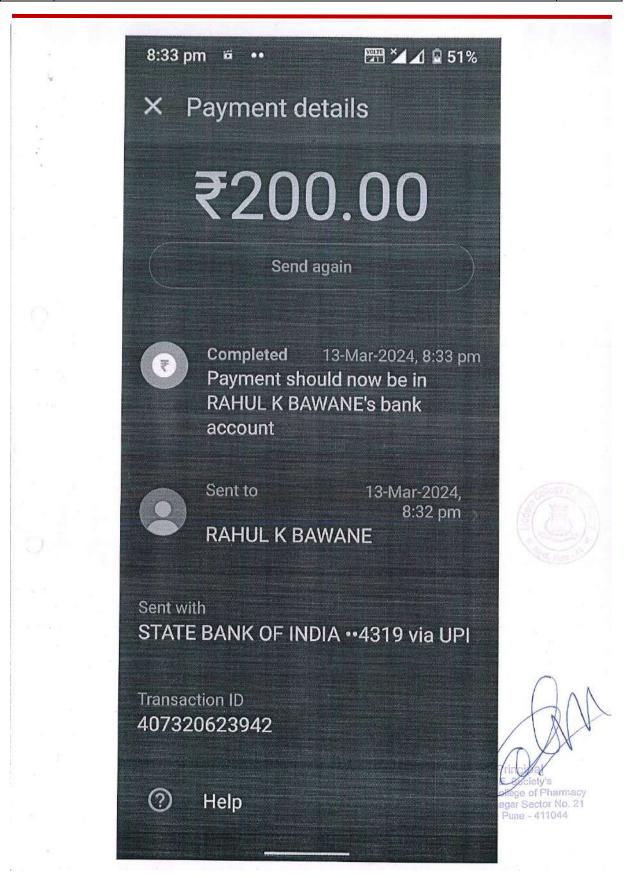

ees for international conference | 2500.00 |  |

Thanking You,

Dr Vitthal Chopade

Yamunanagar Sector No. 21 Nigdi, Pune - 411044

















25/04/2024

To, The Principal, Progressive Education Society's Modern College of Pharmacy, Yamunanagar, Nigdi, Pune-44.

Sub: Reimbursement of expenses for Registration Charges for FDP

Respected sir,

/We have participated and presented research paper in National Level faculty development

Programme on Intellectual Property Rights "inside of Indian Patent.

18/03/2024 to 22/03/2024

| Sr no | Items                     | Amount |  |
|-------|---------------------------|--------|--|
| 1.    | Registration fees for FDP | 200.00 |  |

Thanking You,

Dr Vitthal Chopade

Modern College of Pharmacy Yamananagar Sector No. 21 Nigdi, Pune - 411044























## **Expenses Reimbursement Form**

| To,                                                                                         |
|---------------------------------------------------------------------------------------------|
| Principal, PES, Modern College of Pharmacy, Nigdi, Pune – 411 044                           |
| Respected Sir,                                                                              |
| 1. Vaishali G. Dativ paid an amount of Rs. 5900/-                                           |
| For Seminar C Inventory & store management)                                                 |
| at bhosais, Quality Circle forum of India                                                   |
| (Please ensure that all original receipts for items listed above are att