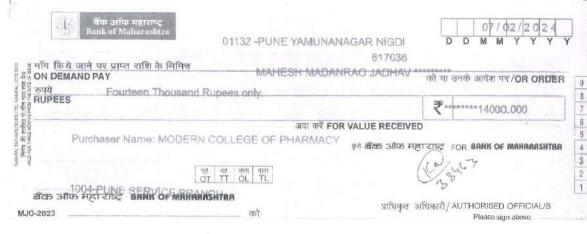

Feb-2024

Maharashtra -

Dear Sir/Madam,

Please find below the payment details.

|                  | P                             | ayment Details             |      |             |
|------------------|-------------------------------|----------------------------|------|-------------|
| Payment Mode     | Instrument Details            | Issued From                |      | Amount      |
| Electronic DD/PO | No.: 617036<br>Dt: 7-Feb-2024 | В О МАНА - 20124100370 А/с | · ** | 14,000.00   |
|                  |                               | Total                      |      | ₹ 14,000.00 |

Kindly acknowledge the receipt.

Thanking You

Authorised Signatory

Modern College of Pharmacy Yamunanasan Sector No. 21 Yamunanasan Sector No. 21 Nigdi, Pune - 411044 Mage of o

Receiver's Signature



"617035" 000014000"

16





|                                  | Description of the Control of the Co | 1143                   | /OICE                  |                 | MINOR DECEMBER OF THE PARTY OF |                               |
|----------------------------------|--------------------------------------------------------------------------------------------------------------------------------------------------------------------------------------------------------------------------------------------------------------------------------------------------------------------------------------------------------------------------------------------------------------------------------------------------------------------------------------------------------------------------------------------