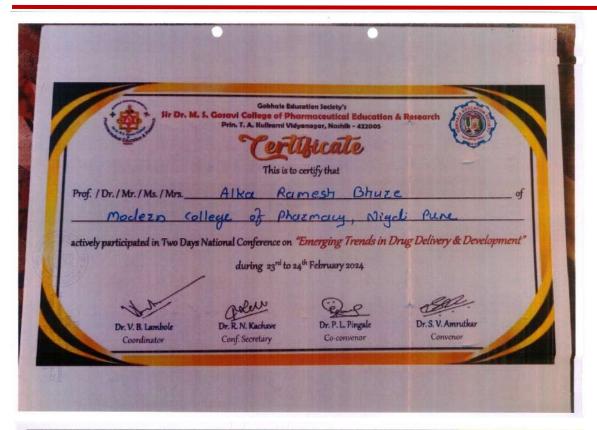

| 16 | 2023-2024 | DR. N. M.<br>GAIKWAD      | CURRENT TRENDS & FUTURE CHALLENGER IN PHARMACEUTICAL EXCIPIENTS IN THE DEVELOPMENT OF NOVEL DRUG DELIVERY SYSTEM ORGANISED BY BV Poona College of Pharmacy, Erandawane Pune            | ****  | 500 |
|----|-----------|---------------------------|----------------------------------------------------------------------------------------------------------------------------------------------------------------------------------------|-------|-----|
| 17 | 2023-2024 | MS.<br>PRIYANKA<br>BAGADE | EXPLORING NEW HORIZONS IN<br>PHARMACEUTICAL<br>TECHNOLOGY ORGANISED BY D<br>Y Patil College of Pharmacy, Pune                                                                          | ***** | 800 |
| 18 | 2023-2024 | MS.<br>PRIYANKA<br>BAGADE | NATIONAL LEVEL 5-DAYS FDP<br>ON INTELLECTUAL PROPERTY<br>RIGHTS: INSIGHT OF INDIAN<br>PATENTS ORGANISED BY PCET,<br>Pimpri Chinchwad College of<br>Engineering & Research, Ravet, Pune | ****  | 200 |
| 19 | 2023-2024 | MS. ALKA<br>BHURE         | TRENDS AND ADVANCES IN<br>NANOTECHNOLOGY AND<br>PHARMACEUTICAL SCIENCES<br>ORGNISED BY RMP, Bhalchandra<br>College of Pharmacy, Khanapur, Pune                                         |       | 700 |
| 20 | 2023-2024 | MS. ALKA<br>BHURE         | EMERGING TRENDS IN DISCOVERY & DEVELOPMENT ORGANISED BY GES, DR M S Gosavi College of Pharmaceutical Education and Research, Nashik                                                    |       | 200 |