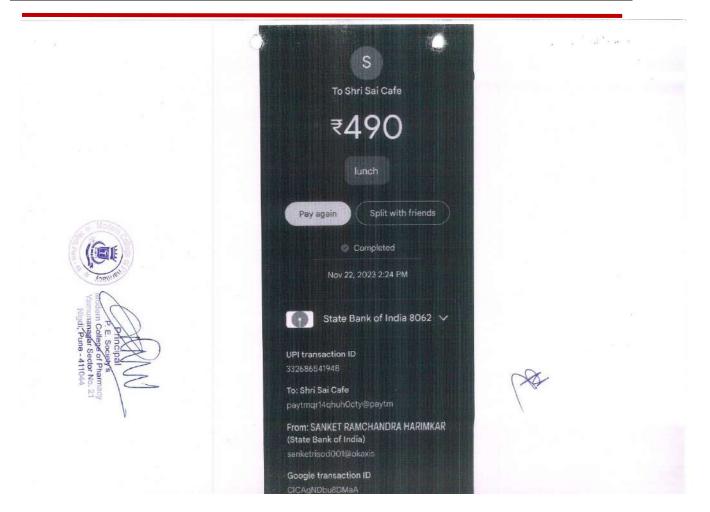

#### ACADEMIC YEAR (2023-24)

| S.N. | Year      | Name of<br>teacher    | Name of conference/ workshop<br>attended for which financial support<br>provided                          | Name of the<br>professional<br>body for<br>which<br>membership<br>fee is<br>provided | Amount<br>of<br>support |
|------|-----------|-----------------------|-----------------------------------------------------------------------------------------------------------|--------------------------------------------------------------------------------------|-------------------------|
| 1    | 2023-2024 | DR. P. S.<br>KORE     | ISBN CHARGES BOOK PUBLICATION ORGANISED BY JPS SCIENTIFIC PUBLICATION TAMILNADU                           |                                                                                      | 4000                    |
| 2    | 2023-2024 | DR. P. S.<br>KORE     | NEP WORKSHOP ORGANISED BY<br>Dr D Y Patil College of Pharmacy,<br>Akurdi, Pune                            |                                                                                      | 500                     |
| 3    | 2023-2024 | DR. M. S.<br>KHAPARDE | BASIC MEDICAL PROCEDURE<br>SKILL COMPETENCY WORKSHOP<br>ORGANISED BY KLE College of<br>Pharmacy, Belagavi |                                                                                      | 800                     |
| 4    | 2023-2024 | DR. S. R.<br>HARIMKAR | BASIC MEDICAL PROCEDURE<br>SKILL COMPETENCY WORKSHOP<br>ORGANISED BY KLE College of<br>Pharmacy, Belagavi |                                                                                      | 800                     |