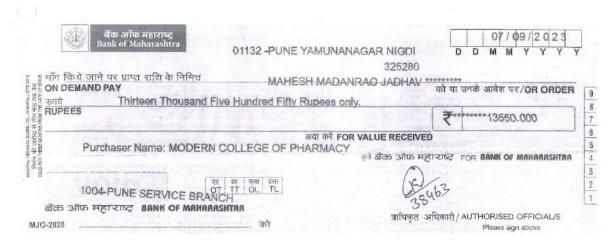

*

Mis. Mahesh Madanrao Jadhav (Intellect IPR Solution)

Date : 8-Sep-2023

Maharashtra -

Dear Sir/Madam,

Please find below the payment details.

7

|                  | P                             | ayment Details             |             |
|------------------|-------------------------------|----------------------------|-------------|
| Payment Mode     | Instrument Details            | Issued From                | Amount      |
| Electronic DD/PO | No.: 325280<br>Dt: 7-Sep-2023 | B O MAHA - 20124100370 A/c | . 13,550.00 |
|                  |                               | Total                      | ₹ 13,550.00 |

Kindly acknowledge the receipt.

Modern College of Pharmacy Yamanar ug at Sector No. 21 Nigdi, Pune - 411044

Thanking You

Authorised Signatory

Receiver's Signature



#3 25 2BO# 0000 14000#

16





| INT                 | ELECT IPR SOLUTIONS.