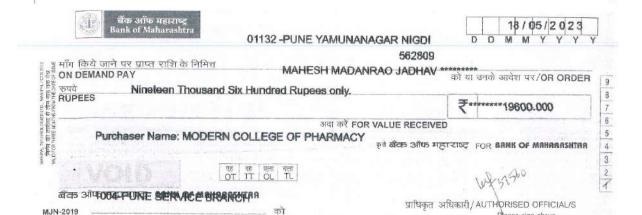

lution)

Date : 19-May-2023

Maharashtra -

Dear Sir/Madam,

Please find below the payment details.

|                  | P                              | ayment Details             |          |             |
|------------------|--------------------------------|----------------------------|----------|-------------|
| Payment Mode     | Instrument Details             | Issued From                |          | Amount      |
| Electronic DD/PO | No.: 562809<br>Dt: 18-May-2023 | B O MAHA - 20124100370 A/c | <b>®</b> | 19,600.00   |
|                  |                                | Total                      |          | ₹ 19,600.00 |

Kindly acknowledge the receipt.

Thanking You

Modern College of Pharmacy

Yamunanagar Sector No. 21 Nigdi, Pune - 411044 College of A

Receiver's Signature



"562809" 000014000:

16





|                     |                                                                                                                                      | VOICE                                         |                                              |              |
|---------------------|--------------------------------------------------------------------------------------------------------------------------------------|-----------------------------------------------|----------------------------------------------|--------------|
| INTE                | LLECT IPR SOLUTIONS                                                                                                                  | Invoice No.                                   | Dated