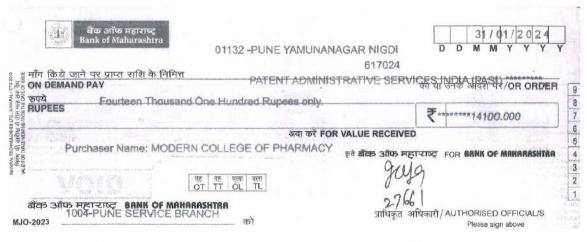

Details of Teachers provided with financial support to file Intellectual property rights (HPR's)

| s.<br>N. | Particulars | Inventors name         | Title of Patent                                        | Agency                                     | Amount |
|----------|-------------|------------------------|--------------------------------------------------------|--------------------------------------------|--------|
| 1        | PATENT      | DR. D. D.<br>BANDAWANE | ANTIHYPERGLYCEMIC<br>HERBAL MIXTURE                    | Dr. Bhushan<br>Varpe                       | 12050  |
| 2        | PATENT      | DR. D. D.<br>BANDAWANE | QUINAZOLINONE<br>DERIVATIVES AS<br>ANTIDIABETIC AGENTS | Dr. Bhushan<br>Varpe                       | 12050  |
| 3        |             |                        | An Ocular Drug Delivery<br>Diffusion Apparatus         | Patent<br>Administrative<br>Services India | 16500  |
| 4        | PATENT      | DR. A. G. MORE         | Herbal Nanoparticle<br>Composed Anthelmintic<br>Tablet | Patent<br>Administrative<br>Services India | 16500  |
| 5        | PATENT      | DR. N. M.<br>GAIKWAD   | An intranasal dual drug loaded micelles for epilepsy   | Patent<br>Administrative<br>Services India | 30600  |
| 6        | PATENT      | DR. U. S. DESAI        | An Ocular Drug Delivery<br>Diffusion Apparatus         | Patent<br>Administrative<br>Services India | 14100  |
| 7        | PATENT      | DR. A. G. MORE         | Herbal Nanoparticle<br>Composed Anthelmintic<br>Tablet | Patent<br>Administrative<br>Services India | 14100  |
| 8        | PATENT      | DR. K. S.<br>KAKAD     | A Herbo-mineral Tablet<br>Composition                  | Patent<br>Administrative<br>Services India | 33100  |
| 9        | PATENT      | DR. A. G. MORE         | A Propolis Extract Loaded<br>Antiacne Niosomes Gel     | Patent<br>Administrative<br>Services India | 33100  |
| 10       | PATENT      | DR. K. S.<br>KAKAD     | A Herbo-mineral Tablet<br>Composition                  | Patent<br>Administrative<br>Services India | 14100  |
| 11       | PATENT      | DR. A. G. MORE         | A Propolis Extract Loaded<br>Antiacne Niosomes Gel     | Parent Administrative Services India       | 14100  |