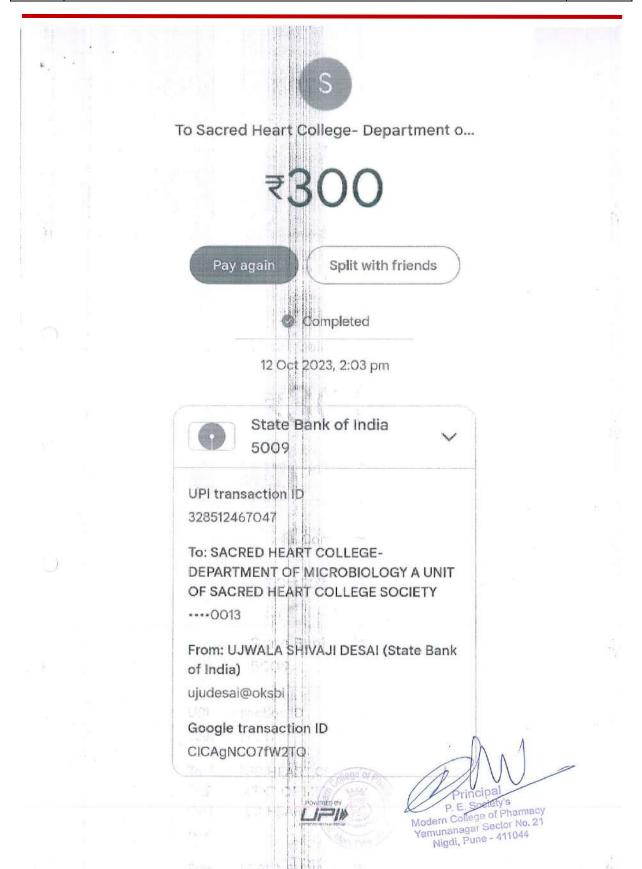

| 26 | 2023-2024 | DR. U. S.<br>DESAI    | EMERGING TRENDS IN ONCOLOGY: THERAPEUTICS AND DIAGNOSTICS ORGANISED BY Dr. D Y Patil Institute of Pharmaceutical Sciences and Research, Pimpri, Pune                 | <br>500 |
|----|-----------|-----------------------|----------------------------------------------------------------------------------------------------------------------------------------------------------------------|---------|
| 27 | 2023-2024 | DR. U. S.<br>DESAI    | FDP: MEDICALLY IMPORTANT<br>BACTERIA (Phase I) ORGANISED<br>BY Department of Microbiology,<br>Sacred Heart College (Auto),<br>Tirupattur, Tamilnadu                  | <br>300 |
| 28 | 2023-2024 | DR. U. S.<br>DESAI    | Empowering Academicians and researchers in mastering grant writing and quality publication ORGANISED BY Sandip University, School of Pharmaceuticals Sciences, Nasik | <br>300 |
| 29 | 2023-2024 | Ms. R.<br>Jinturkar   | EMERGING TRENDS IN ONCOLOGY: THERAPEUTICS AND DIAGNOSTICS ORGANISED BY Dr. D Y Patil Institute of Pharmaceutical Sciences and Research, Pimpri, Pune                 | <br>500 |
| 30 | 2023-2024 | Dr. M. C.<br>Kuchekar | EMERGING TRENDS IN ONCOLOGY: THERAPEUTICS AND DIAGNOSTICS ORGANISED BY Dr. D Y Patil Institute of Pharmaceutical Sciences and Research, Pimpri, Pune                 | 500     |