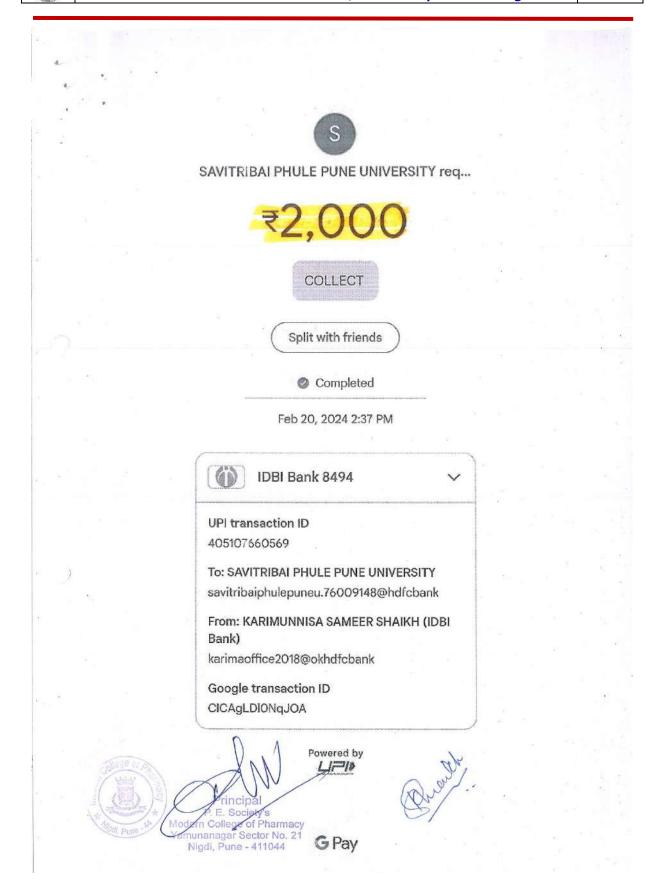

| Sr. No. | Year    | Number of faculty provided with financial support | Amount (Rs.) |
|---------|---------|---------------------------------------------------|--------------|
| 1       | 2023-24 | 38                                                | 747250       |