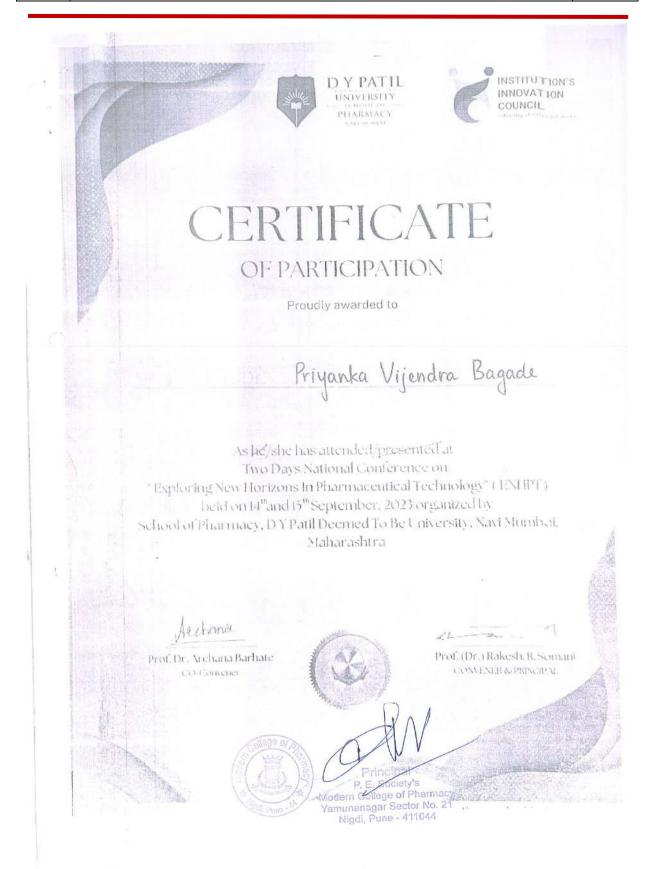

| 16 | 2023-2024 | DR. N. M.<br>GAIKWAD      | CURRENT TRENDS & FUTURE CHALLENGER IN PHARMACEUTICAL EXCIPIENTS IN THE DEVELOPMENT OF NOVEL DRUG DELIVERY SYSTEM ORGANISED BY BV Poona College of Pharmacy, Erandawane Pune            | ****  | 500 |
|----|-----------|---------------------------|----------------------------------------------------------------------------------------------------------------------------------------------------------------------------------------|-------|-----|
| 17 | 2023-2024 | MS.<br>PRIYANKA<br>BAGADE | EXPLORING NEW HORIZONS IN<br>PHARMACEUTICAL<br>TECHNOLOGY ORGANISED BY D<br>Y Patil College of Pharmacy, Pune                                                                          | ***** | 800 |
| 18 | 2023-2024 | MS.<br>PRIYANKA<br>BAGADE | NATIONAL LEVEL 5-DAYS FDP<br>ON INTELLECTUAL PROPERTY<br>RIGHTS: INSIGHT OF INDIAN<br>PATENTS ORGANISED BY PCET,<br>Pimpri Chinchwad College of<br>Engineering & Research, Ravet, Pune | ****  | 200 |
| 19 | 2023-2024 | MS. ALKA<br>BHURE         | TRENDS AND ADVANCES IN<br>NANOTECHNOLOGY AND<br>PHARMACEUTICAL SCIENCES<br>ORGNISED BY RMP, Bhalchandra<br>College of Pharmacy, Khanapur, Pune                                         |       | 700 |
| 20 | 2023-2024 | MS. ALKA<br>BHURE         | EMERGING TRENDS IN DISCOVERY & DEVELOPMENT ORGANISED BY GES, DR M S Gosavi College of Pharmaceutical Education and Research, Nashik                                                    |       | 200 |