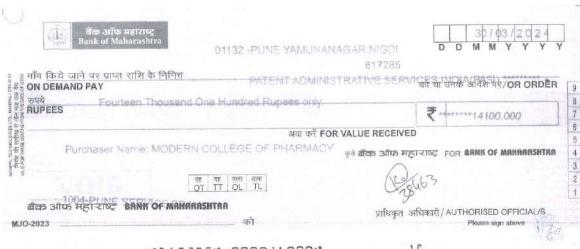

Details of Teachers provided with financial support to file Intellectual property rights (HPR's)

| s.<br>N. | Particulars | Inventors name         | Title of Patent                                        | Agency                                     | Amount |
|----------|-------------|------------------------|--------------------------------------------------------|--------------------------------------------|--------|
| 1        | PATENT      | DR. D. D.<br>BANDAWANE | ANTIHYPERGLYCEMIC<br>HERBAL MIXTURE                    | Dr. Bhushan<br>Varpe                       | 12050  |
| 2        | PATENT      | DR. D. D.<br>BANDAWANE | QUINAZOLINONE<br>DERIVATIVES AS<br>ANTIDIABETIC AGENTS | Dr. Bhushan<br>Varpe                       | 12050  |
| 3        |             |                        | An Ocular Drug Delivery<br>Diffusion Apparatus         | Patent<br>Administrative<br>Services India | 16500  |
| 4        | PATENT      | DR. A. G. MORE         | Herbal Nanoparticle<br>Composed Anthelmintic<br>Tablet | Patent<br>Administrative<br>Services India | 16500  |
| 5        | PATENT      | DR. N. M.<br>GAIKWAD   | An intranasal dual drug loaded micelles for epilepsy   | Patent<br>Administrative<br>Services India | 30600  |
| 6        | PATENT      | DR. U. S. DESAI        | An Ocular Drug Delivery<br>Diffusion Apparatus         | Patent<br>Administrative<br>Services India | 14100  |
| 7        | PATENT      | DR. A. G. MORE         | Herbal Nanoparticle<br>Composed Anthelmintic<br>Tablet | Patent<br>Administrative<br>Services India | 14100  |
| 8        | PATENT      | DR. K. S.<br>KAKAD     | A Herbo-mineral Tablet<br>Composition                  | Patent<br>Administrative<br>Services India | 33100  |
| 9        | PATENT      | DR. A. G. MORE         | A Propolis Extract Loaded<br>Antiacne Niosomes Gel     | Patent<br>Administrative<br>Services India | 33100  |
| 10       | PATENT      | DR. K. S.<br>KAKAD     | A Herbo-mineral Tablet<br>Composition                  | Patent<br>Administrative<br>Services India | 14100  |
| 11       | PATENT      | DR. A. G. MORE         | A Propolis Extract Loaded<br>Antiacne Niosomes Gel     | Parent Administrative Services India       | 14100  |