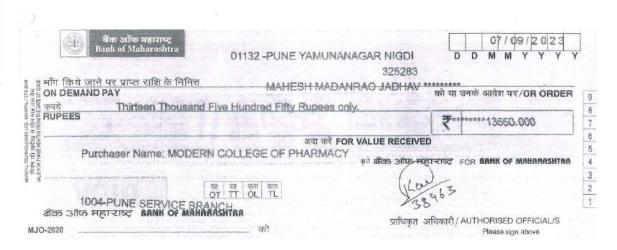

-2023

Maharashtra -

Dear Sir/Madam,

Please find below the payment details.

| Payment Details  |                               |                            |   |             |  |  |
|------------------|-------------------------------|----------------------------|---|-------------|--|--|
| Payment Mode     | Instrument Details            | Issued From                |   | Amount      |  |  |
| Electronic DD/PO | No.: 325283<br>Dt: 7-Sep-2023 | B O MAHA - 20124100370 A/c | * | 13,550.00   |  |  |
|                  |                               | Total                      |   | ₹ 13,550.00 |  |  |

Kindly acknowledge the receipt.

Thanking You

P E Scr. 'v's Modern College of Pharmacy

Yamunanagar Sector No. 21 Nigdi, Pune - 411044 College of the second of the s

Receiver's Signature



"325283" 000014000:

16





|           | 1                                                                   | INV         | DICE                                             | 1                          |                                  |