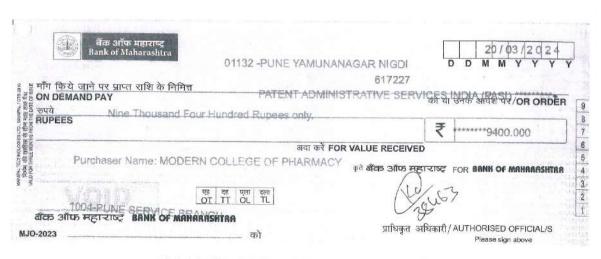

Details of Teachers provided with financial support to file Intellectual property rights (HPR's)

| s.<br>N. | Particulars | Inventors name         | Title of Patent                                        | Agency                                     | Amount |
|----------|-------------|------------------------|--------------------------------------------------------|--------------------------------------------|--------|
| 1        | PATENT      | DR. D. D.<br>BANDAWANE | ANTIHYPERGLYCEMIC<br>HERBAL MIXTURE                    | Dr. Bhushan<br>Varpe                       | 12050  |
| 2        | PATENT      | DR. D. D.<br>BANDAWANE | QUINAZOLINONE<br>DERIVATIVES AS<br>ANTIDIABETIC AGENTS | Dr. Bhushan<br>Varpe                       | 12050  |
| 3        |             |                        | An Ocular Drug Delivery<br>Diffusion Apparatus         | Patent<br>Administrative<br>Services India | 16500  |
| 4        | PATENT      | DR. A. G. MORE         | Herbal Nanoparticle<br>Composed Anthelmintic<br>Tablet | Patent<br>Administrative<br>Services India | 16500  |
| 5        | PATENT      | DR. N. M.<br>GAIKWAD   | An intranasal dual drug loaded micelles for epilepsy   | Patent<br>Administrative<br>Services India | 30600  |
| 6        | PATENT      | DR. U. S. DESAI        | An Ocular Drug Delivery<br>Diffusion Apparatus         | Patent<br>Administrative<br>Services India | 14100  |
| 7        | PATENT      | DR. A. G. MORE         | Herbal Nanoparticle<br>Composed Anthelmintic<br>Tablet | Patent<br>Administrative<br>Services India | 14100  |
| 8        | PATENT      | DR. K. S.<br>KAKAD     | A Herbo-mineral Tablet<br>Composition                  | Patent<br>Administrative<br>Services India | 33100  |
| 9        | PATENT      | DR. A. G. MORE         | A Propolis Extract Loaded<br>Antiacne Niosomes Gel     | Patent<br>Administrative<br>Services India | 33100  |
| 10       | PATENT      | DR. K. S.<br>KAKAD     | A Herbo-mineral Tablet<br>Composition                  | Patent<br>Administrative<br>Services India | 14100  |
| 11       | PATENT      | DR. A. G. MORE         | A Propolis Extract Loaded<br>Antiacne Niosomes Gel     | Parent Administrative Services India       | 14100  |