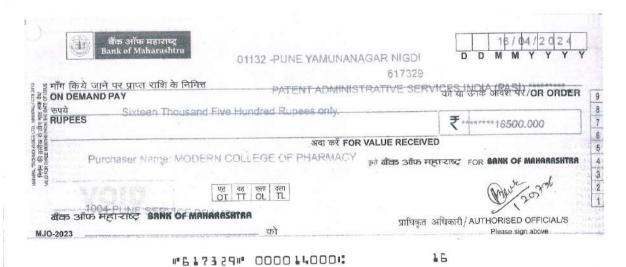

Details of Teachers provided with financial support to file Intellectual property rights (HPR's)

| s.<br>N. | Particulars | Inventors name         | Title of Patent                                        | Agency                                     | Amount |
|----------|-------------|------------------------|--------------------------------------------------------|--------------------------------------------|--------|
| 1        | PATENT      | DR. D. D.<br>BANDAWANE | ANTIHYPERGLYCEMIC<br>HERBAL MIXTURE                    | Dr. Bhushan<br>Varpe                       | 12050  |
| 2        | PATENT      | DR. D. D.<br>BANDAWANE | QUINAZOLINONE<br>DERIVATIVES AS<br>ANTIDIABETIC AGENTS | Dr. Bhushan<br>Varpe                       | 12050  |
| 3        |             |                        | An Ocular Drug Delivery<br>Diffusion Apparatus         | Patent<br>Administrative<br>Services India | 16500  |
| 4        | PATENT      | DR. A. G. MORE         | Herbal Nanoparticle<br>Composed Anthelmintic<br>Tablet | Patent<br>Administrative<br>Services India | 16500  |
| 5        | PATENT      | DR. N. M.<br>GAIKWAD   | An intranasal dual drug loaded micelles for epilepsy   | Patent<br>Administrative<br>Services India | 30600  |
| 6        | PATENT      | DR. U. S. DESAI        | An Ocular Drug Delivery<br>Diffusion Apparatus         | Patent<br>Administrative<br>Services India | 14100  |
| 7        | PATENT      | DR. A. G. MORE         | Herbal Nanoparticle<br>Composed Anthelmintic<br>Tablet | Patent<br>Administrative<br>Services India | 14100  |
| 8        | PATENT      | DR. K. S.<br>KAKAD     | A Herbo-mineral Tablet<br>Composition                  | Patent<br>Administrative<br>Services India | 33100  |
| 9        | PATENT      | DR. A. G. MORE         | A Propolis Extract Loaded<br>Antiacne Niosomes Gel     | Patent<br>Administrative<br>Services India | 33100  |
| 10       | PATENT      | DR. K. S.<br>KAKAD     | A Herbo-mineral Tablet<br>Composition                  | Patent<br>Administrative<br>Services India | 14100  |
| 11       | PATENT      | DR. A. G. MORE         | A Propolis Extract Loaded<br>Antiacne Niosomes Gel     | Parent Administrative Services India       | 14100  |