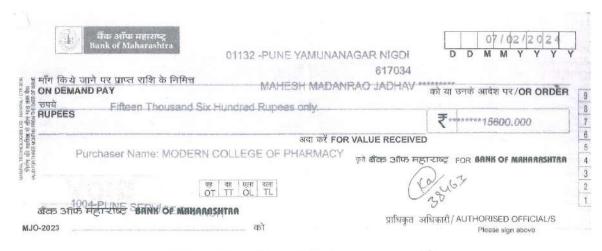

Advice

M/s. Mahesh Madanrao Jadhav (Intellect IPR Solution)

Date: 7-Feb-2024

Maharashtra -

Dear Sir/Madam,

Please find below the payment details.

| Payment Mode     | Instrument Details            | Issued From                |    | Amount      |
|------------------|-------------------------------|----------------------------|----|-------------|
| Electronic DD/PO | No.: 617034<br>Dt: 7-Feb-2024 | B O MAHA - 20124100370 A/c | 9E | 15,600.00   |
|                  |                               | Total                      |    | ₹ 15,600.00 |

Kindly acknowledge the receipt.

Thanking You

Authorised Signatory

Principal

P. E. Socratis

Modern Colorge ut Pharmacy

Modern Colorge ut Pharmacy

Modern Colorge of Yamunanagai Sector No. 21 Nigdi, Pune - 411044



Receiver's Signature



#617034# 000014000#

16





|                       | LLECT IPR SOLUTIONS.