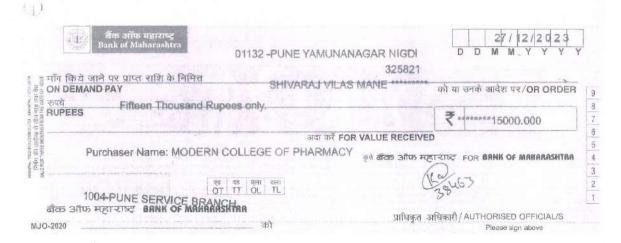

d.





### Modern College of Pharmacy U G

Yamunanagar, Nigdi, Pune

E-Mail: mcopnigdi44@gmail.com

### **Payment Advice**

M/s. Patent WIP

Date : 27-Dec-2023

Dear Sir/Madam,

Please find below the payment details.



|                  | P                              | ayment Details             |             |
|------------------|--------------------------------|----------------------------|-------------|
| Payment Mode     | Instrument Details             | Issued From                | Amount      |
| Electronic DD/PO | No.: 325821<br>Dt: 27-Dec-2023 | B O MAHA - 20124100370 A/c | 15,000.00   |
|                  |                                | Total                      | ₹ 15,000.00 |

Kindly acknowledge the receipt.

Thanking You

Authorised Signatory



Receiver's Signature



#\*325821# 000014000#

nunanagar Sector No.





| . * | F B. i I                                                                                    |
|-----|---------------------------------------------------------------------------------------------|
|     | Expenses Reimbursement Form                                                                 |
| -   | To,                                                                                         |
| ğ   | Principal, PES, Modern College of Pharmacy, Nigdi, Pune – 411 044                           |
|     | Respected Sir,                                                                              |
|     | 1. Mr. Shivraj V. Mane paid an amount of Rs. 15,000/-                                       |
|     |