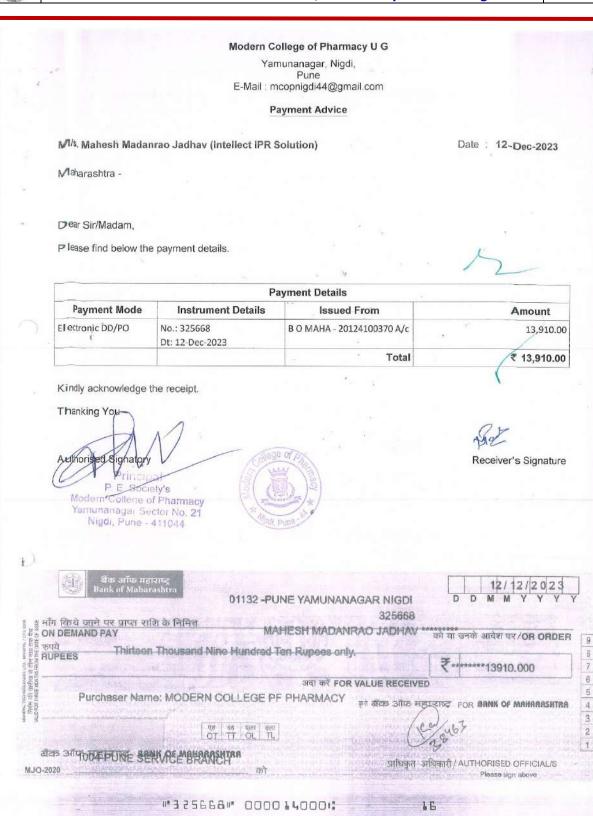

Details of Teachers provided with financial support to file Intellectual property rights (HPR's)

| s.<br>N. | Particulars | Inventors name         | Title of Patent                                        | Agency                                     | Amount |
|----------|-------------|------------------------|--------------------------------------------------------|--------------------------------------------|--------|
| 1        | PATENT      | DR. D. D.<br>BANDAWANE | ANTIHYPERGLYCEMIC<br>HERBAL MIXTURE                    | Dr. Bhushan<br>Varpe                       | 12050  |
| 2        | PATENT      | DR. D. D.<br>BANDAWANE | QUINAZOLINONE<br>DERIVATIVES AS<br>ANTIDIABETIC AGENTS | Dr. Bhushan<br>Varpe                       | 12050  |
| 3        |             |                        | An Ocular Drug Delivery<br>Diffusion Apparatus         | Patent<br>Administrative<br>Services India | 16500  |
| 4        | PATENT      | DR. A. G. MORE         | Herbal Nanoparticle<br>Composed Anthelmintic<br>Tablet | Patent<br>Administrative<br>Services India | 16500  |
| 5        | PATENT      | DR. N. M.<br>GAIKWAD   | An intranasal dual drug loaded micelles for epilepsy   | Patent<br>Administrative<br>Services India | 30600  |
| 6        | PATENT      | DR. U. S. DESAI        | An Ocular Drug Delivery<br>Diffusion Apparatus         | Patent<br>Administrative<br>Services India | 14100  |
| 7        | PATENT      | DR. A. G. MORE         | Herbal Nanoparticle<br>Composed Anthelmintic<br>Tablet | Patent<br>Administrative<br>Services India | 14100  |
| 8        | PATENT      | DR. K. S.<br>KAKAD     | A Herbo-mineral Tablet<br>Composition                  | Patent<br>Administrative<br>Services India | 33100  |
| 9        | PATENT      | DR. A. G. MORE         | A Propolis Extract Loaded<br>Antiacne Niosomes Gel     | Patent<br>Administrative<br>Services India | 33100  |
| 10       | PATENT      | DR. K. S.<br>KAKAD     | A Herbo-mineral Tablet<br>Composition                  | Patent<br>Administrative<br>Services India | 14100  |
| 11       | PATENT      | DR. A. G. MORE         | A Propolis Extract Loaded<br>Antiacne Niosomes Gel     | Parent Administrative Services India       | 14100  |

| 12 | PATENT | DR. P. M. PATIL      | A Catechin Hydrate and<br>Ferulic Acid Composed —<br>Cream Formulation                                          | Patent<br>Administrative<br>Services India | 16500 |
|----|--------|----------------------|-----------------------------------------------------------------------------------------------------------------|--------------------------------------------|-------|
| 13 | PATENT | DR. P. M. PATIL      | A Chlorogenic acid and<br>Ferulic Acid Composed Anti-<br>aging Cream                                            | Patent<br>Administrative<br>Services India | 16500 |
| 14 | PATENT | DR. K. S.<br>KAKAD   | A Polyherbal Liquid<br>Composition                                                                              | Patent<br>Administrative<br>Services India | 16500 |
| 15 | PATENT | DR. N. M.<br>GAIKWAD | Filtration Unit and ii)     culture Media Dispensing     Unit                                                   | Patent<br>Administrative<br>Services India | 27200 |
| 16 | PATENT | DR. K. S.<br>KAKAD   | A Polyherbal Liquid<br>Composition                                                                              | Patent<br>Administrative<br>Services India | 14100 |
| 17 | PATENT | DR. B. P.<br>PIMPLE  | Herbal Shampoo Composition<br>for Management of<br>Seborrheic Dermatitis                                        | Intellect IPR<br>Solutions                 | 15000 |
| 18 | PATENT | DR. B. P.<br>PIMPLE  | Development of Antifungal<br>Herbal Shampoo for<br>Management of Dandruff                                       | Intellect IPR<br>Solutions                 | 15000 |
| 19 | PATENT | DR. M. T.<br>HARDE   | A Eco-Friendly and<br>Economic Method for Large<br>Scale Manufacturing of<br>Magnetic Nanoparticles using<br>GU | Intellect IPR<br>Solutions                 | 15000 |
| 20 | PATENT | DR. M. T.<br>HARDE   | Green Synthesis of Iron Oxide<br>Nanoparticles using Cajanus<br>Cajan Leaf Extract                              | Intellect IPR<br>Solutions                 | 15000 |
| 21 | PATENT | DR. M. T.<br>HARDE   | Green and Economic Method<br>for Synthesis of Super para<br>Magnetic Nanoparticles using<br>Novel Reducing AG   | Intellect IPR<br>Solutions                 | 19100 |