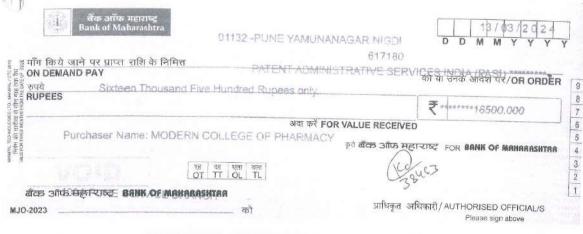

Details of Teachers provided with financial support to file Intellectual property rights (HPR's)

| s.<br>N. | Particulars | Inventors name         | Title of Patent                                        | Agency                                     | Amount |
|----------|-------------|------------------------|--------------------------------------------------------|--------------------------------------------|--------|
| 1        | PATENT      | DR. D. D.<br>BANDAWANE | ANTIHYPERGLYCEMIC<br>HERBAL MIXTURE                    | Dr. Bhushan<br>Varpe                       | 12050  |
| 2        | PATENT      | DR. D. D.<br>BANDAWANE | QUINAZOLINONE<br>DERIVATIVES AS<br>ANTIDIABETIC AGENTS | Dr. Bhushan<br>Varpe                       | 12050  |
| 3        |             |                        | An Ocular Drug Delivery<br>Diffusion Apparatus         | Patent<br>Administrative<br>Services India | 16500  |
| 4        | PATENT      | DR. A. G. MORE         | Herbal Nanoparticle<br>Composed Anthelmintic<br>Tablet | Patent<br>Administrative<br>Services India | 16500  |
| 5        | PATENT      | DR. N. M.<br>GAIKWAD   | An intranasal dual drug loaded micelles for epilepsy   | Patent<br>Administrative<br>Services India | 30600  |
| 6        | PATENT      | DR. U. S. DESAI        | An Ocular Drug Delivery<br>Diffusion Apparatus         | Patent<br>Administrative<br>Services India | 14100  |
| 7        | PATENT      | DR. A. G. MORE         | Herbal Nanoparticle<br>Composed Anthelmintic<br>Tablet | Patent<br>Administrative<br>Services India | 14100  |
| 8        | PATENT      | DR. K. S.<br>KAKAD     | A Herbo-mineral Tablet<br>Composition                  | Patent<br>Administrative<br>Services India | 33100  |
| 9        | PATENT      | DR. A. G. MORE         | A Propolis Extract Loaded<br>Antiacne Niosomes Gel     | Patent<br>Administrative<br>Services India | 33100  |
| 10       | PATENT      | DR. K. S.<br>KAKAD     | A Herbo-mineral Tablet<br>Composition                  | Patent<br>Administrative<br>Services India | 14100  |
| 11       | PATENT      | DR. A. G. MORE         | A Propolis Extract Loaded<br>Antiacne Niosomes Gel     | Parent Administrative Services India       | 14100  |