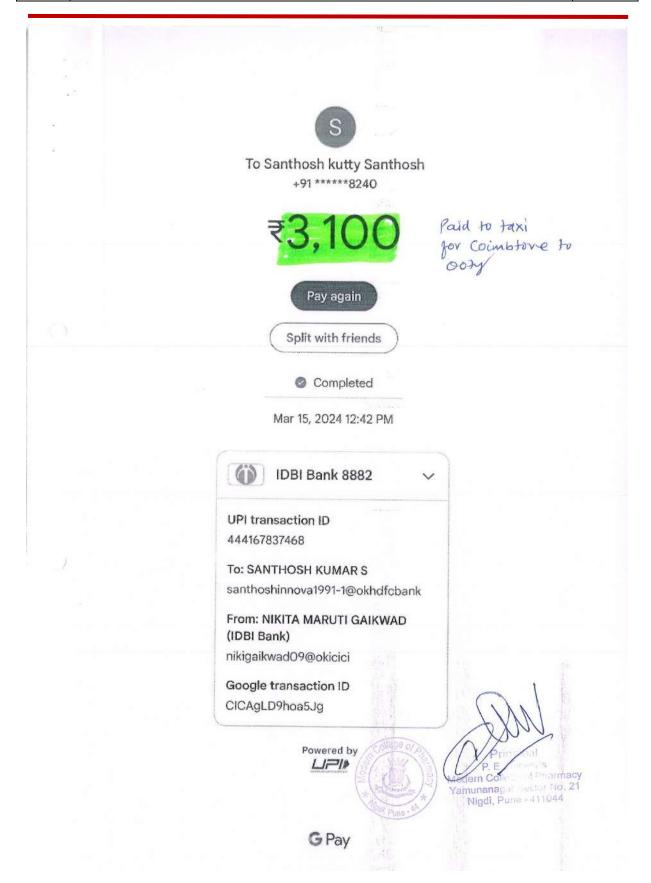

#### ACADEMIC YEAR (2023-24)

| S.N. | Year      | Name of<br>teacher    | Name of conference/ workshop<br>attended for which financial support<br>provided                          | Name of the<br>professional<br>body for<br>which<br>membership<br>fee is<br>provided | Amount<br>of<br>support |
|------|-----------|-----------------------|-----------------------------------------------------------------------------------------------------------|--------------------------------------------------------------------------------------|-------------------------|
| 1    | 2023-2024 | DR. P. S.<br>KORE     | ISBN CHARGES BOOK PUBLICATION ORGANISED BY JPS SCIENTIFIC PUBLICATION TAMILNADU                           |                                                                                      | 4000                    |
| 2    | 2023-2024 | DR. P. S.<br>KORE     | NEP WORKSHOP ORGANISED BY<br>Dr D Y Patil College of Pharmacy,<br>Akurdi, Pune                            |                                                                                      | 500                     |
| 3    | 2023-2024 | DR. M. S.<br>KHAPARDE | BASIC MEDICAL PROCEDURE<br>SKILL COMPETENCY WORKSHOP<br>ORGANISED BY KLE College of<br>Pharmacy, Belagavi |                                                                                      | 800                     |
| 4    | 2023-2024 | DR. S. R.<br>HARIMKAR | BASIC MEDICAL PROCEDURE<br>SKILL COMPETENCY WORKSHOP<br>ORGANISED BY KLE College of<br>Pharmacy, Belagavi |                                                                                      | 800                     |