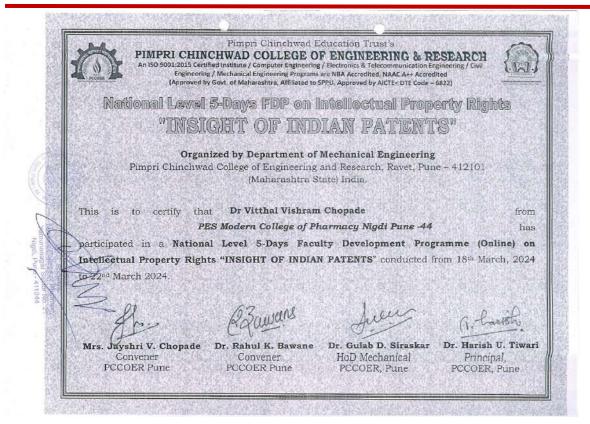

| 21 | 2023-2024 | MS. ALKA<br>BHURE         | NATIONAL LEVEL 5-DAYS FDP<br>ON INTELLECTUAL PROPERTY<br>RIGHTS: INSIGHT OF INDIAN<br>PATENTS ORGANISED BY PCET,<br>Pimpri Chinchwad College of<br>Engineering & Research, Ravet, Pune |     | 200  |
|----|-----------|---------------------------|----------------------------------------------------------------------------------------------------------------------------------------------------------------------------------------|-----|------|
| 22 | 2023-2024 | DR.<br>VITTHAL<br>CHOPADE | 2nd Pharm AIR INTERNATIONAL CONFERENCE ON PHARM 360 EMERGING TRENDS AND FUTURE PRESPECTIVES IN PHARMACEUTICALS ORGANISED BY Shri D. D. Vishpute College of Research Center, Panvel     |     | 2500 |
| 23 | 2023-2024 | DR VITTHAL<br>CHOPADE     | NATIONAL LEVEL 5-DAYS FDP<br>ON INTELLECTUAL PROPERTY<br>RIGHTS: INSIGHT OF INDIAN<br>PATENTS ORGANISED BY PCET,<br>Pimpri Chinchwad College of<br>Engineering & Research, Ravet, Pune |     | 200  |
| 24 | 2023-2024 | MS.<br>VAISHALI<br>DATIR  | WORKSHOP TRAINING SESSION -<br>INVENTORY & STORE<br>MANAGEMENT ORGANISED BY<br>QUALITY CIRCLE FORUM OF<br>INDIA, Bhosari, Pune                                                         |     | 2950 |
| 25 | 2023-2024 | MS, MANASI<br>CHAVAN      | WORKSHOP TRAINING SESSION -<br>INVENTORY & STORE<br>MANAGEMENT ORGANISED BY<br>QUALITY CIRCLE FORUM OF<br>INDIA, Bhosari, Pune                                                         | - Q | 2950 |