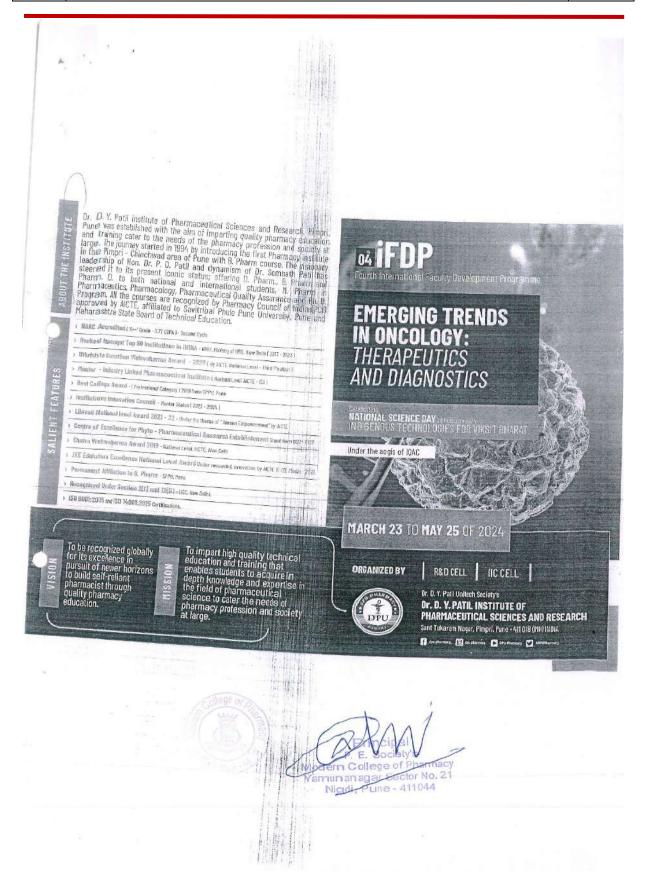

| 26 | 2023-2024 | DR. U. S.<br>DESAI    | EMERGING TRENDS IN ONCOLOGY: THERAPEUTICS AND DIAGNOSTICS ORGANISED BY Dr. D Y Patil Institute of Pharmaceutical Sciences and Research, Pimpri, Pune                 | <br>500 |
|----|-----------|-----------------------|----------------------------------------------------------------------------------------------------------------------------------------------------------------------|---------|
| 27 | 2023-2024 | DR. U. S.<br>DESAI    | FDP: MEDICALLY IMPORTANT<br>BACTERIA (Phase I) ORGANISED<br>BY Department of Microbiology,<br>Sacred Heart College (Auto),<br>Tirupattur, Tamilnadu                  | <br>300 |
| 28 | 2023-2024 | DR. U. S.<br>DESAI    | Empowering Academicians and researchers in mastering grant writing and quality publication ORGANISED BY Sandip University, School of Pharmaceuticals Sciences, Nasik | <br>300 |
| 29 | 2023-2024 | Ms. R.<br>Jinturkar   | EMERGING TRENDS IN ONCOLOGY: THERAPEUTICS AND DIAGNOSTICS ORGANISED BY Dr. D Y Patil Institute of Pharmaceutical Sciences and Research, Pimpri, Pune                 | <br>500 |
| 30 | 2023-2024 | Dr. M. C.<br>Kuchekar | EMERGING TRENDS IN ONCOLOGY: THERAPEUTICS AND DIAGNOSTICS ORGANISED BY Dr. D Y Patil Institute of Pharmaceutical Sciences and Research, Pimpri, Pune                 | 500     |