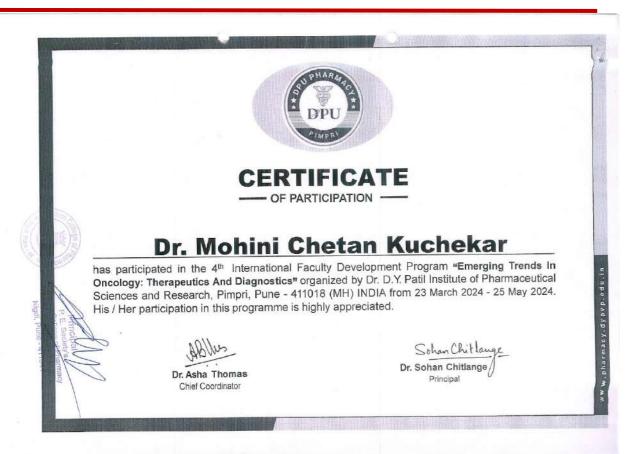

| 26 | 2023-2024 | DR. U. S.<br>DESAI    | EMERGING TRENDS IN ONCOLOGY: THERAPEUTICS AND DIAGNOSTICS ORGANISED BY Dr. D Y Patil Institute of Pharmaceutical Sciences and Research, Pimpri, Pune                 | <br>500 |
|----|-----------|-----------------------|----------------------------------------------------------------------------------------------------------------------------------------------------------------------|---------|
| 27 | 2023-2024 | DR. U. S.<br>DESAI    | FDP: MEDICALLY IMPORTANT<br>BACTERIA (Phase I) ORGANISED<br>BY Department of Microbiology,<br>Sacred Heart College (Auto),<br>Tirupattur, Tamilnadu                  | <br>300 |
| 28 | 2023-2024 | DR. U. S.<br>DESAI    | Empowering Academicians and researchers in mastering grant writing and quality publication ORGANISED BY Sandip University, School of Pharmaceuticals Sciences, Nasik | <br>300 |
| 29 | 2023-2024 | Ms. R.<br>Jinturkar   | EMERGING TRENDS IN ONCOLOGY: THERAPEUTICS AND DIAGNOSTICS ORGANISED BY Dr. D Y Patil Institute of Pharmaceutical Sciences and Research, Pimpri, Pune                 | <br>500 |
| 30 | 2023-2024 | Dr. M. C.<br>Kuchekar | EMERGING TRENDS IN ONCOLOGY: THERAPEUTICS AND DIAGNOSTICS ORGANISED BY Dr. D Y Patil Institute of Pharmaceutical Sciences and Research, Pimpri, Pune                 | 500     |