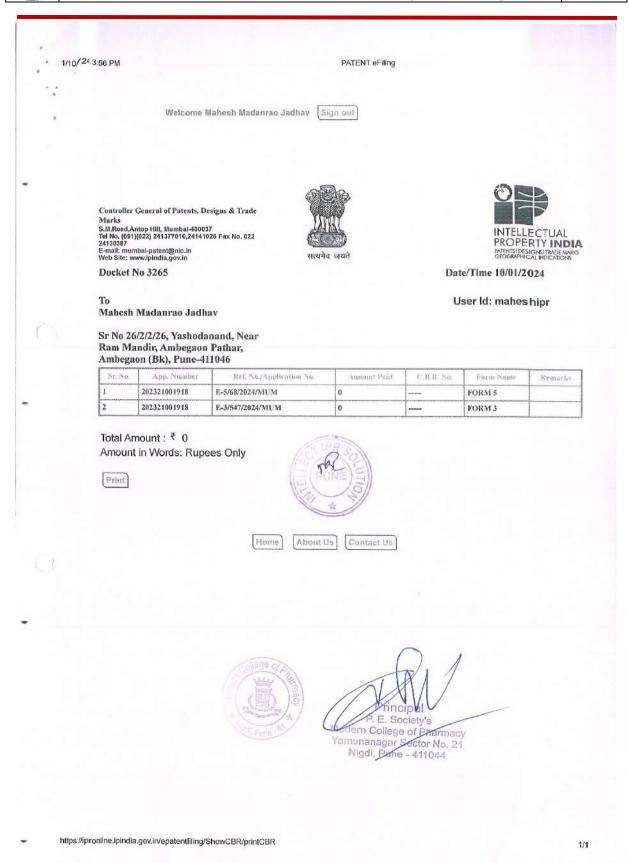

130387 E-mail: mumbai-patent@nic.in Web Site: www.ipindia.gov.in

Docket No 3266





Date/Time 10/01/2024

User ld: mahes hipr

To

Mahesh Madanrao Jadhay

Sr No 26/2/2/26, Yashodanand, Near Ram Mandir, Ambegaon Pathar, Ambegaon (Bk), Pune-411046

|           | 321001918   | E-2/44/2024/MUM         |             |            |           |         |
|-----------|-------------|-------------------------|-------------|------------|-----------|---------|
| Sr. No. 2 | App. Number | Ref. Nu/Application No. | Amount Paid | C.B.R. No. | Form Name | Remarks |

Total Amount : ₹ 0

Amount in Words: Rupees Only

Print



About Us

Contact Us

P. E. Society's Modern College of Pharmacy Yamunanagar Sector No. 21 Nigdi, Pune - 411044

https://ipronline.ipindia.gov.in/epatentfiling/ShowCBR/printCBR











14/03/2024

To.

The Principal,

Progressive Education Society's Modern College of Pharmacy,

Yamunanagar, Nigdi, Pune-44.

Subject: Requesting permission for processing DD for completed patent work.

Respected sir,

We, Dr. Padmaja Kore and Dr. Ujwala Desai, have filed complete specification for the patents No:

- 1. 202421002994
- 2. 202321002004 ~
- 3. 202321001918
- 4. 202421003018
- 5. 202421002993

So, I kindly request you to grant permission for processing the DD of amount Rs: 42300/- in the favor of Mr. Mahesh Jadhav (IP intellect) for complete work.

Regards,

Dr. Padmaja Kore

Cros

Dr. Ujwala Desai

P. E. Scriety's Modern College of Pharmacy Yamunanagar Sector No. 21 Nigdi, Pune - 411044





Date: 15/03/2024

To,

The Principal,

Progressive Education Society's Modern Col