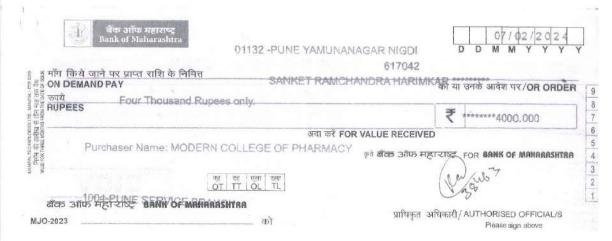

#### ACADEMIC YEAR (2023-24)

| S.N. | Year      | Name of<br>teacher    | Name of conference/ workshop<br>attended for which financial support<br>provided                          | Name of the<br>professional<br>body for<br>which<br>membership<br>fee is<br>provided | Amount<br>of<br>support |
|------|-----------|-----------------------|-----------------------------------------------------------------------------------------------------------|--------------------------------------------------------------------------------------|-------------------------|
| 1    | 2023-2024 | DR. P. S.<br>KORE     | ISBN CHARGES BOOK PUBLICATION ORGANISED BY JPS SCIENTIFIC PUBLICATION TAMILNADU                           |                                                                                      | 4000                    |
| 2    | 2023-2024 | DR. P. S.<br>KORE     | NEP WORKSHOP ORGANISED BY<br>Dr D Y Patil College of Pharmacy,<br>Akurdi, Pune                            |                                                                                      | 500                     |
| 3    | 2023-2024 | DR. M. S.<br>KHAPARDE | BASIC MEDICAL PROCEDURE<br>SKILL COMPETENCY WORKSHOP<br>ORGANISED BY KLE College of<br>Pharmacy, Belagavi |                                                                                      | 800                     |
| 4    | 2023-2024 | DR. S. R.<br>HARIMKAR | BASIC MEDICAL PROCEDURE<br>SKILL COMPETENCY WORKSHOP<br>ORGANISED BY KLE College of<br>Pharmacy, Belagavi |                                                                                      | 800                     |