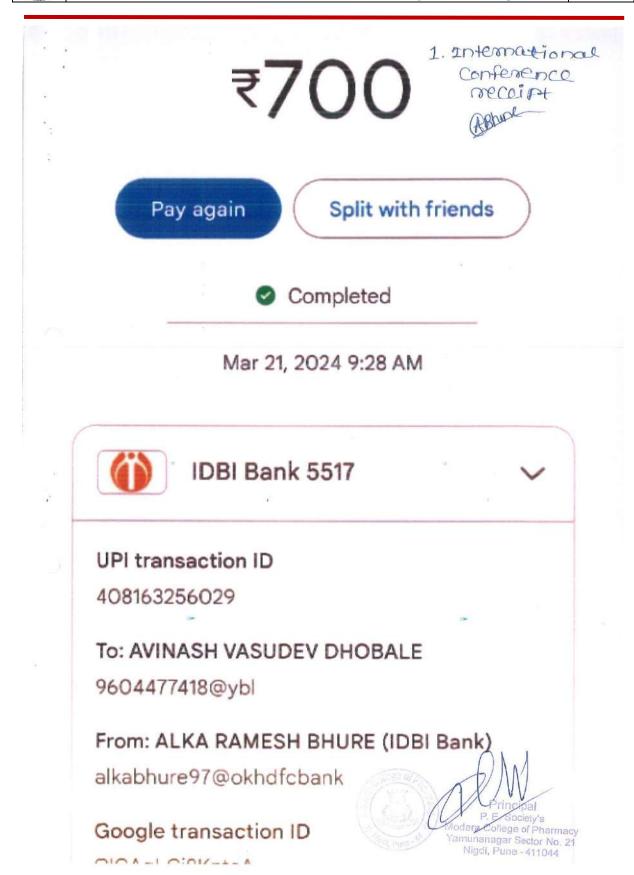

| 16 | 2023-2024 | DR. N. M.<br>GAIKWAD      | CURRENT TRENDS & FUTURE CHALLENGER IN PHARMACEUTICAL EXCIPIENTS IN THE DEVELOPMENT OF NOVEL DRUG DELIVERY SYSTEM ORGANISED BY BV Poona College of Pharmacy, Erandawane Pune            | ****  | 500 |
|----|-----------|---------------------------|----------------------------------------------------------------------------------------------------------------------------------------------------------------------------------------|-------|-----|
| 17 | 2023-2024 | MS.<br>PRIYANKA<br>BAGADE | EXPLORING NEW HORIZONS IN<br>PHARMACEUTICAL<br>TECHNOLOGY ORGANISED BY D<br>Y Patil College of Pharmacy, Pune                                                                          | ***** | 800 |
| 18 | 2023-2024 | MS.<br>PRIYANKA<br>BAGADE | NATIONAL LEVEL 5-DAYS FDP<br>ON INTELLECTUAL PROPERTY<br>RIGHTS: INSIGHT OF INDIAN<br>PATENTS ORGANISED BY PCET,<br>Pimpri Chinchwad College of<br>Engineering & Research, Ravet, Pune | ****  | 200 |
| 19 | 2023-2024 | MS. ALKA<br>BHURE         | TRENDS AND ADVANCES IN<br>NANOTECHNOLOGY AND<br>PHARMACEUTICAL SCIENCES<br>ORGNISED BY RMP, Bhalchandra<br>College of Pharmacy, Khanapur, Pune                                         |       | 700 |
| 20 | 2023-2024 | MS. ALKA<br>BHURE         | EMERGING TRENDS IN DISCOVERY & DEVELOPMENT ORGANISED BY GES, DR M S Gosavi College of Pharmaceutical Education and Research, Nashik                                                    |       | 200 |