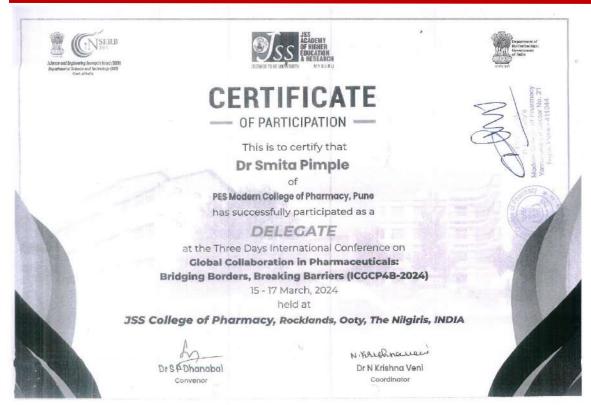

|    | rmapai    |                      |                                                                                                                                                                             | artan many positions |      |
|----|-----------|----------------------|-----------------------------------------------------------------------------------------------------------------------------------------------------------------------------|----------------------|------|
| 11 | 2023-2024 | DR. K. S.<br>SHAIKH  | SMART MATERIALS FOR<br>SCIENCE AND TECHNOLOGY<br>ORGANISED BY Savitribai Phule<br>Pune University, Pune                                                                     |                      | 2000 |
| 12 | 2023-2024 | DR. K. S.<br>SHAIKH  | BEST PRACTICES FOR EDITORS<br>AND REVIEWERS: ENSURING<br>QUALITY AND INTEGRITY IN<br>REPORTING RESEARCH<br>ORGANISED BY Savitribai Phule<br>Pune University, Pune           | and the same         | 3000 |
| 13 | 2023-2024 | DR. S. S.<br>PIMPLE  | GLOBAL COLLABORATION IN<br>PHARMACEUTICALS BRIDHING<br>BORDERS, BREAKING BARRIERS<br>ORGANISED BY JSS Academy of<br>Higher Education & Research, Mysuru                     | MA WA                | 3500 |
| 14 | 2023-2024 | DR. S. S.<br>PIMPLE  | CURRENT TRENDS & FUTURE CHALLENGER IN PHARMACEUTICAL EXCIPIENTS IN THE DEVELOPMENT OF NOVEL DRUG DELIVERY SYSTEM ORGANISED BY BV Poona College of Pharmacy, Erandawane Pune |                      | 500  |
| 15 | 2023-2024 | DR. N. M.<br>GAIKWAD | GLOBAL COLLABORATION IN<br>PHARMACEUTICALS BRIDHING<br>BORDERS, BREAKING BARRIERS<br>ORGANISED BY JSS Academy of<br>Higher Education & Research, Mysuru                     |                      | 3500 |
|    |           |                      |                                                                                                                                                                             |                      | 0    |