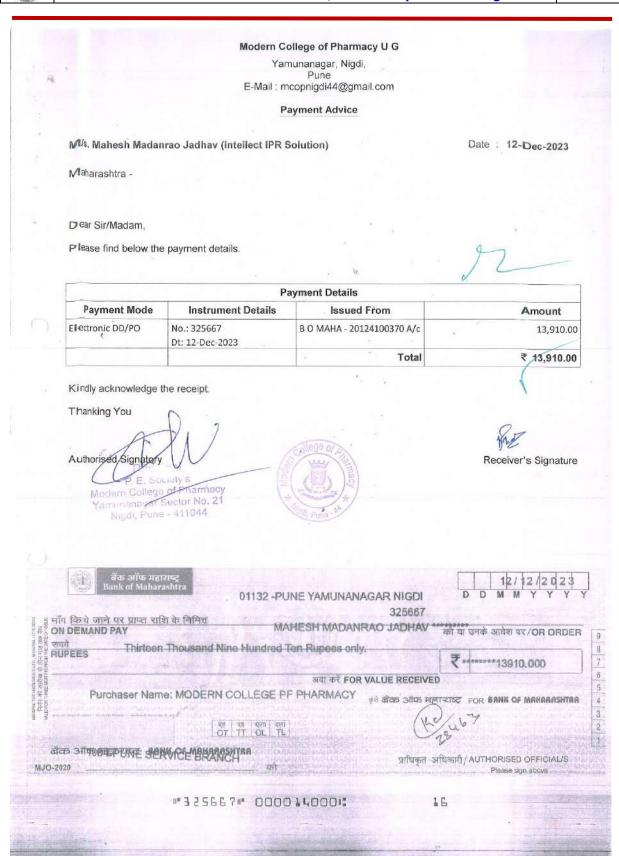

Details of Teachers provided with financial support to file Intellectual property rights (HPR's)

| s.<br>N. | Particulars | Inventors name         | Title of Patent                                        | Agency                                     | Amount |
|----------|-------------|------------------------|--------------------------------------------------------|--------------------------------------------|--------|
| 1        | PATENT      | DR. D. D.<br>BANDAWANE | ANTIHYPERGLYCEMIC<br>HERBAL MIXTURE                    | Dr. Bhushan<br>Varpe                       | 12050  |
| 2        | PATENT      | DR. D. D.<br>BANDAWANE | QUINAZOLINONE<br>DERIVATIVES AS<br>ANTIDIABETIC AGENTS | Dr. Bhushan<br>Varpe                       | 12050  |
| 3        |             |                        | An Ocular Drug Delivery<br>Diffusion Apparatus         | Patent<br>Administrative<br>Services India | 16500  |
| 4        | PATENT      | DR. A. G. MORE         | Herbal Nanoparticle<br>Composed Anthelmintic<br>Tablet | Patent<br>Administrative<br>Services India | 16500  |
| 5        | PATENT      | DR. N. M.<br>GAIKWAD   | An intranasal dual drug loaded micelles for epilepsy   | Patent<br>Administrative<br>Services India | 30600  |
| 6        | PATENT      | DR. U. S. DESAI        | An Ocular Drug Delivery<br>Diffusion Apparatus         | Patent<br>Administrative<br>Services India | 14100  |
| 7        | PATENT      | DR. A. G. MORE         | Herbal Nanoparticle<br>Composed Anthelmintic<br>Tablet | Patent<br>Administrative<br>Services India | 14100  |
| 8        | PATENT      | DR. K. S.<br>KAKAD     | A Herbo-mineral Tablet<br>Composition                  | Patent<br>Administrative<br>Services India | 33100  |
| 9        | PATENT      | DR. A. G. MORE         | A Propolis Extract Loaded<br>Antiacne Niosomes Gel     | Patent<br>Administrative<br>Services India | 33100  |
| 10       | PATENT      | DR. K. S.<br>KAKAD     | A Herbo-mineral Tablet<br>Composition                  | Patent<br>Administrative<br>Services India | 14100  |
| 11       | PATENT      | DR. A. G. MORE         | A Propolis Extract Loaded<br>Antiacne Niosomes Gel     | Parent Administrative Services India       | 14100  |

| 12 | PATENT | DR. P. M. PATIL      | A Catechin Hydrate and<br>Ferulic Acid Composed —<br>Cream Formulation                                          | Patent<br>Administrative<br>Services India | 16500 |
|----|--------|----------------------|-----------------------------------------------------------------------------------------------------------------|--------------------------------------------|-------|
| 13 | PATENT | DR. P. M. PATIL      | A Chlorogenic acid and<br>Ferulic Acid Composed Anti-<br>aging Cream                                            | Patent<br>Administrative<br>Services India | 16500 |
| 14 | PATENT | DR. K. S.<br>KAKAD   | A Polyherbal Liquid<br>Composition                                                                              | Patent<br>Administrative<br>Services India | 16500 |
| 15 | PATENT | DR. N. M.<br>GAIKWAD | Filtration Unit and ii)     culture Media Dispensing     Unit                                                   | Patent<br>Administrative<br>Services India | 27200 |
| 16 | PATENT | DR. K. S.<br>KAKAD   | A Polyherbal Liquid<br>Composition                                                                              | Patent<br>Administrative<br>Services India | 14100 |
| 17 | PATENT | DR. B. P.<br>PIMPLE  | Herbal Shampoo Composition<br>for Management of<br>Seborrheic Dermatitis                                        | Intellect IPR<br>Solutions                 | 15000 |
| 18 | PATENT | DR. B. P.<br>PIMPLE  | Development of Antifungal<br>Herbal Shampoo for<br>Management of Dandruff                                       | Intellect IPR<br>Solutions                 | 15000 |
| 19 | PATENT | DR. M. T.<br>HARDE   | A Eco-Friendly and<br>Economic Method for Large<br>Scale Manufacturing of<br>Magnetic Nanoparticles using<br>GU | Intellect IPR<br>Solutions                 | 15000 |
| 20 | PATENT | DR. M. T.<br>HARDE   | Green Synthesis of Iron Oxide<br>Nanoparticles using Cajanus<br>Cajan Leaf Extract                              | Intellect IPR<br>Solutions                 | 15000 |
| 21 | PATENT | DR. M. T.<br>HARDE   | Green and Economic Method<br>for Synthesis of Super para<br>Magnetic Nanoparticles using<br>Novel Reducing AG   | Intellect IPR<br>Solutions                 | 19100 |