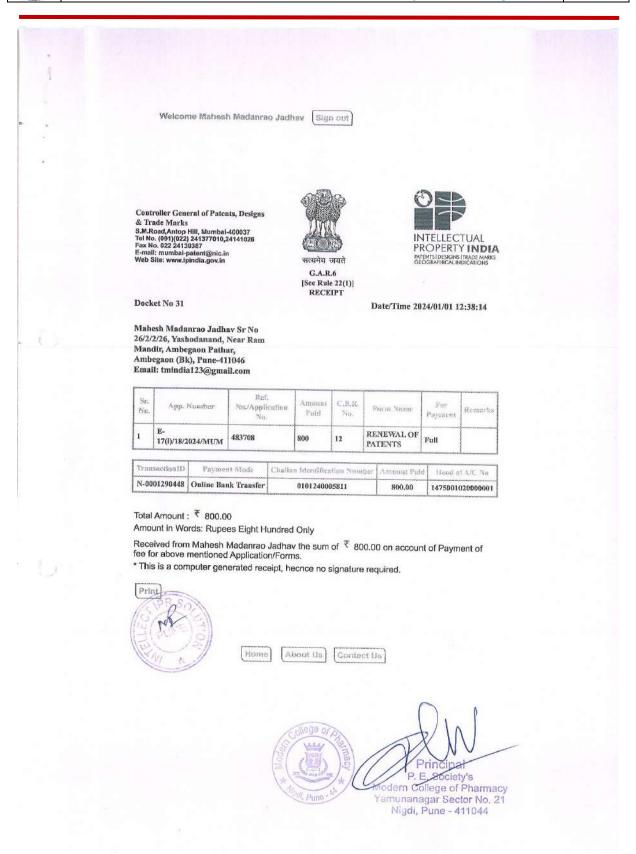

Details of Teachers provided with financial support to file Intellectual property rights (HPR's)

| s.<br>N. | Particulars | Inventors name         | Title of Patent                                        | Agency                                     | Amount |
|----------|-------------|------------------------|--------------------------------------------------------|--------------------------------------------|--------|
| 1        | PATENT      | DR. D. D.<br>BANDAWANE | ANTIHYPERGLYCEMIC<br>HERBAL MIXTURE                    | Dr. Bhushan<br>Varpe                       | 12050  |
| 2        | PATENT      | DR. D. D.<br>BANDAWANE | QUINAZOLINONE<br>DERIVATIVES AS<br>ANTIDIABETIC AGENTS | Dr. Bhushan<br>Varpe                       | 12050  |
| 3        |             |                        | An Ocular Drug Delivery<br>Diffusion Apparatus         | Patent<br>Administrative<br>Services India | 16500  |
| 4        | PATENT      | DR. A. G. MORE         | Herbal Nanoparticle<br>Composed Anthelmintic<br>Tablet | Patent<br>Administrative<br>Services India | 16500  |
| 5        | PATENT      | DR. N. M.<br>GAIKWAD   | An intranasal dual drug loaded micelles for epilepsy   | Patent<br>Administrative<br>Services India | 30600  |
| 6        | PATENT      | DR. U. S. DESAI        | An Ocular Drug Delivery<br>Diffusion Apparatus         | Patent<br>Administrative<br>Services India | 14100  |
| 7        | PATENT      | DR. A. G. MORE         | Herbal Nanoparticle<br>Composed Anthelmintic<br>Tablet | Patent<br>Administrative<br>Services India | 14100  |
| 8        | PATENT      | DR. K. S.<br>KAKAD     | A Herbo-mineral Tablet<br>Composition                  | Patent<br>Administrative<br>Services India | 33100  |
| 9        | PATENT      | DR. A. G. MORE         | A Propolis Extract Loaded<br>Antiacne Niosomes Gel     | Patent<br>Administrative<br>Services India | 33100  |
| 10       | PATENT      | DR. K. S.<br>KAKAD     | A Herbo-mineral Tablet<br>Composition                  | Patent<br>Administrative<br>Services India | 14100  |
| 11       | PATENT      | DR. A. G. MORE         | A Propolis Extract Loaded<br>Antiacne Niosomes Gel     | Parent Administrative Services India       | 14100  |