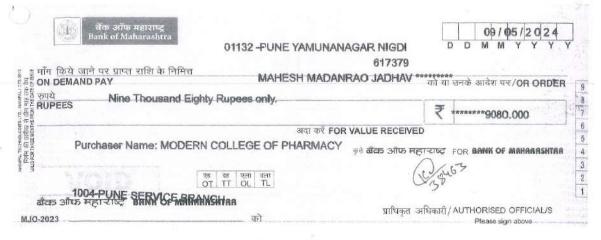

t Advice

Mahesh Madanrao Jadhav (Intellect IPR Solution)

Date : 9-May-2024

Maharashtra -

Dear Sir/Madam,

Please find below the payment details.

|                  | Р                                | ayment Details             |            |
|------------------|----------------------------------|----------------------------|------------|
| Payment Mode     | Instrument Details               | Issued From                | Amount     |
| Electronic DD/PO | No.: 617379<br>Dt: 9-May-2024    | B O MAHA - 20124100370 A/c | 9,080.00   |
|                  | Principles and American American | Total                      | ₹ 9,080.00 |

Kindly acknowledge the receipt.

Thanking You

P. E. Society's

Modern College of Pharmacy

munanayar Sector No. 21 Nigdi, Pune - 411044 Receiver's Signature



#617379# 000014000#

16



(1)

# Criteria 6: Governance, Leadership and Management



25/04/2024

To,

The Principal,

Progressive Education Society's,

Modern College of Pharmacy,

Yamunanagar, Nigdi, Pune-44.

Subject: Requesting permission for processing DD for completed patent work.

Respected sir,

I Dr. Amit S. Tapkir, have filed complete specification for the patents No: 202221051614. The application is published and the first examination report (FER) is generated. The FER reply from the applicants is awaited. For the purpose of the same, I am kindly requesting you to grant permission for processing the DD of amount 10000/- for the patent examination in the favor of Mr. Mahesh Jadhav (IP intellect) for complete work.

Regards,

251412024

Dr. Amit Tapkir

College of American

Pri