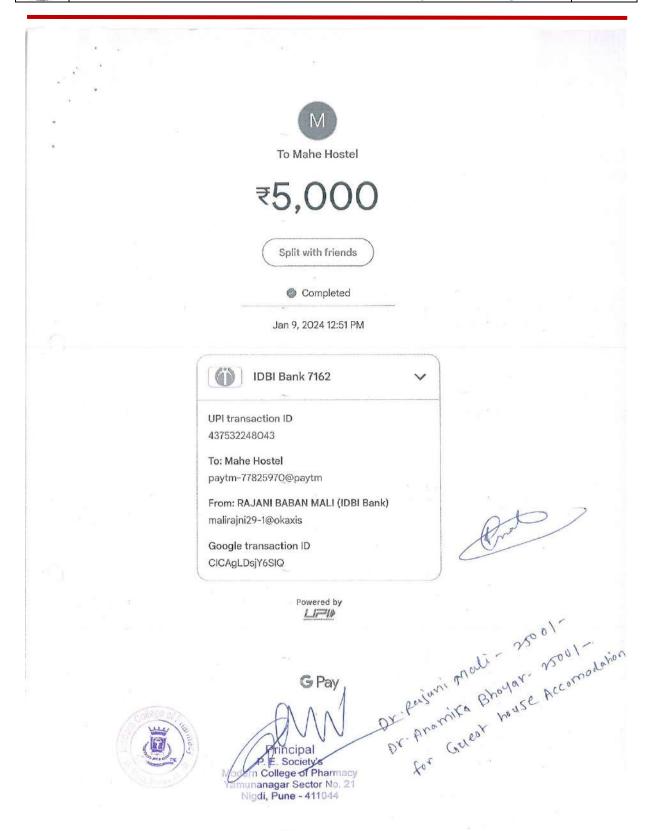

# MODERN COLLEGE OF PHARMACY

Accredited by NAAC

Best College Award by Savitribai Phule Pune University

Approved by All India Council for Technical Education, New Delhi, Pharmacy Council of India, New Delhi, Directorate of Technical Education, Mumbai (MS), Permanently Affiliated to Savitribai Phule Pune University, Pune & Approved under Section 2 (f) & 12 (B) of UGC Act, 1956

| _  | rindpai   | 1-9                   |                                                                                                                                                                                   | enum muni, posmicos en | OFTGI |
|----|-----------|-----------------------|-----------------------------------------------------------------------------------------------------------------------------------------------------------------------------------|------------------------|-------|
| 5  | 2023-2024 | DR. A. P.<br>BHOYAR   | BASIC MEDICAL PROCEDURE<br>SKILL COMPETENCY WORKSHOP<br>ORGANISED BY KLE College of<br>Pharmacy, Belagavi                                                                         | ****                   | 800   |
| 6  | 2023-2024 | DR. S. R.<br>HARIMKAR | ADVANCING PATIENT CENTRIC<br>MEDICATION OPTIMIZATION<br>ORGANISED BY Manipal College of<br>Pharmaceutical Sciences, Manipal<br>Academy of Higher Education,<br>Manipal, Karnataka |                        | 4000  |
| 7  | 2023-2024 | DR. R. B.<br>MALI     | ABMH PHARMACON - VIII 2023<br>ORGANISED BY Aditya Birla<br>Memorial Hospital, Pune                                                                                                |                        | 600   |
| 8  | 2023-2024 | DR. R. B.<br>MALI     | ADVANCING PATIENT CENTRIC<br>MEDICATION OPTIMIZATION<br>ORGANISED BY Manipal College of<br>Pharmaceutical Sciences, Manipal<br>Academy of Higher Education,<br>Manipal, Karnataka | i                      | 4000  |
| 9  | 2023-2024 | DR. A. P.<br>BHOYAR   | ADVANCING PATIENT CENTRIC<br>MEDICATION OPTIMIZATION<br>ORGANISED BY Manipal College of<br>Pharmaceutical Sciences, Manipal<br>Academy of Higher Education,<br>Manipal, Karnataka |                        | 4000  |
| 10 | 2023-2024 | DR. K. S.<br>SHAIKH   | WORKSHOP ON USE OF R PRAGRAMMING FOR RESEARCH ANALYSIS ORGANISED BY Savitribai Phule Pune University, Pune                                                                        | BATW                   | 2000  |