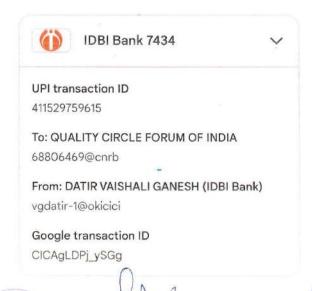

| 21 | 2023-2024 | MS. ALKA<br>BHURE         | NATIONAL LEVEL 5-DAYS FDP<br>ON INTELLECTUAL PROPERTY<br>RIGHTS: INSIGHT OF INDIAN<br>PATENTS ORGANISED BY PCET,<br>Pimpri Chinchwad College of<br>Engineering & Research, Ravet, Pune |     | 200  |
|----|-----------|---------------------------|----------------------------------------------------------------------------------------------------------------------------------------------------------------------------------------|-----|------|
| 22 | 2023-2024 | DR.<br>VITTHAL<br>CHOPADE | 2nd Pharm AIR INTERNATIONAL CONFERENCE ON PHARM 360 EMERGING TRENDS AND FUTURE PRESPECTIVES IN PHARMACEUTICALS ORGANISED BY Shri D. D. Vishpute College of Research Center, Panvel     |     | 2500 |
| 23 | 2023-2024 | DR VITTHAL<br>CHOPADE     | NATIONAL LEVEL 5-DAYS FDP<br>ON INTELLECTUAL PROPERTY<br>RIGHTS: INSIGHT OF INDIAN<br>PATENTS ORGANISED BY PCET,<br>Pimpri Chinchwad College of<br>Engineering & Research, Ravet, Pune |     | 200  |
| 24 | 2023-2024 | MS.<br>VAISHALI<br>DATIR  | WORKSHOP TRAINING SESSION -<br>INVENTORY & STORE<br>MANAGEMENT ORGANISED BY<br>QUALITY CIRCLE FORUM OF<br>INDIA, Bhosari, Pune                                                         |     | 2950 |
| 25 | 2023-2024 | MS, MANASI<br>CHAVAN      | WORKSHOP TRAINING SESSION -<br>INVENTORY & STORE<br>MANAGEMENT ORGANISED BY<br>QUALITY CIRCLE FORUM OF<br>INDIA, Bhosari, Pune                                                         | - Q | 2950 |