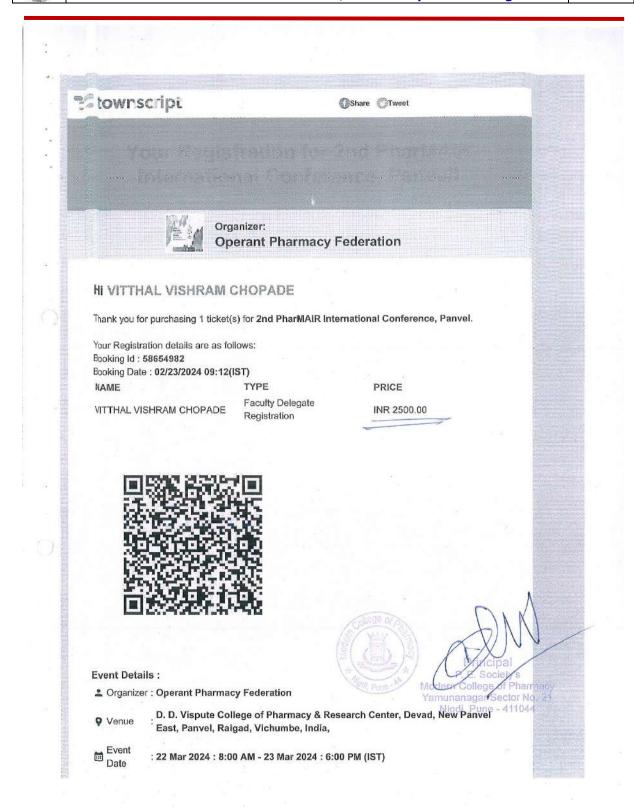

| 21 | 2023-2024 | MS. ALKA<br>BHURE         | NATIONAL LEVEL 5-DAYS FDP<br>ON INTELLECTUAL PROPERTY<br>RIGHTS: INSIGHT OF INDIAN<br>PATENTS ORGANISED BY PCET,<br>Pimpri Chinchwad College of<br>Engineering & Research, Ravet, Pune |     | 200  |
|----|-----------|---------------------------|----------------------------------------------------------------------------------------------------------------------------------------------------------------------------------------|-----|------|
| 22 | 2023-2024 | DR.<br>VITTHAL<br>CHOPADE | 2nd Pharm AIR INTERNATIONAL CONFERENCE ON PHARM 360 EMERGING TRENDS AND FUTURE PRESPECTIVES IN PHARMACEUTICALS ORGANISED BY Shri D. D. Vishpute College of Research Center, Panvel     |     | 2500 |
| 23 | 2023-2024 | DR VITTHAL<br>CHOPADE     | NATIONAL LEVEL 5-DAYS FDP<br>ON INTELLECTUAL PROPERTY<br>RIGHTS: INSIGHT OF INDIAN<br>PATENTS ORGANISED BY PCET,<br>Pimpri Chinchwad College of<br>Engineering & Research, Ravet, Pune |     | 200  |
| 24 | 2023-2024 | MS.<br>VAISHALI<br>DATIR  | WORKSHOP TRAINING SESSION -<br>INVENTORY & STORE<br>MANAGEMENT ORGANISED BY<br>QUALITY CIRCLE FORUM OF<br>INDIA, Bhosari, Pune                                                         |     | 2950 |
| 25 | 2023-2024 | MS, MANASI<br>CHAVAN      | WORKSHOP TRAINING SESSION -<br>INVENTORY & STORE<br>MANAGEMENT ORGANISED BY<br>QUALITY CIRCLE FORUM OF<br>INDIA, Bhosari, Pune                                                         | - Q | 2950 |

Modern College of Pharmacy Yamunan gar Sector No. 21 Nigdi, Pune - 411044