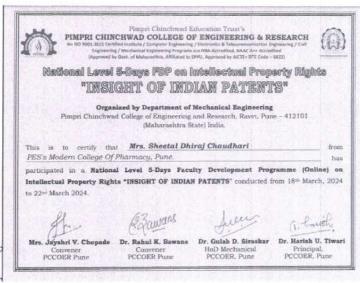

| 21 | 2023-2024 | MS. ALKA<br>BHURE         | NATIONAL LEVEL 5-DAYS FDP<br>ON INTELLECTUAL PROPERTY<br>RIGHTS: INSIGHT OF INDIAN<br>PATENTS ORGANISED BY PCET,<br>Pimpri Chinchwad College of<br>Engineering & Research, Ravet, Pune |     | 200  |
|----|-----------|---------------------------|----------------------------------------------------------------------------------------------------------------------------------------------------------------------------------------|-----|------|
| 22 | 2023-2024 | DR.<br>VITTHAL<br>CHOPADE | 2nd Pharm AIR INTERNATIONAL CONFERENCE ON PHARM 360 EMERGING TRENDS AND FUTURE PRESPECTIVES IN PHARMACEUTICALS ORGANISED BY Shri D. D. Vishpute College of Research Center, Panvel     |     | 2500 |
| 23 | 2023-2024 | DR VITTHAL<br>CHOPADE     | NATIONAL LEVEL 5-DAYS FDP<br>ON INTELLECTUAL PROPERTY<br>RIGHTS: INSIGHT OF INDIAN<br>PATENTS ORGANISED BY PCET,<br>Pimpri Chinchwad College of<br>Engineering & Research, Ravet, Pune |     | 200  |
| 24 | 2023-2024 | MS.<br>VAISHALI<br>DATIR  | WORKSHOP TRAINING SESSION -<br>INVENTORY & STORE<br>MANAGEMENT ORGANISED BY<br>QUALITY CIRCLE FORUM OF<br>INDIA, Bhosari, Pune                                                         |     | 2950 |
| 25 | 2023-2024 | MS, MANASI<br>CHAVAN      | WORKSHOP TRAINING SESSION -<br>INVENTORY & STORE<br>MANAGEMENT ORGANISED BY<br>QUALITY CIRCLE FORUM OF<br>INDIA, Bhosari, Pune                                                         | - Q | 2950 |