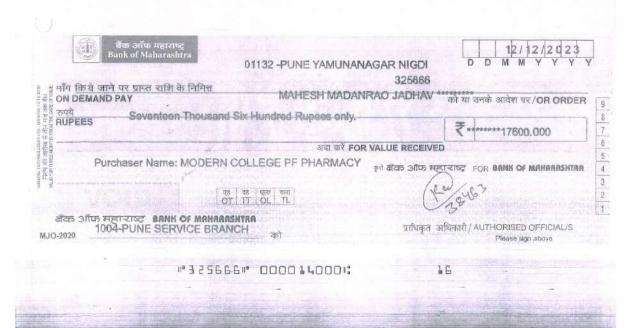

| 12 | PATENT | DR. P. M. PATIL      | A Catechin Hydrate and<br>Ferulic Acid Composed —<br>Cream Formulation                                          | Patent<br>Administrative<br>Services India | 16500 |
|----|--------|----------------------|-----------------------------------------------------------------------------------------------------------------|--------------------------------------------|-------|
| 13 | PATENT | DR. P. M. PATIL      | A Chlorogenic acid and<br>Ferulic Acid Composed Anti-<br>aging Cream                                            | Patent<br>Administrative<br>Services India | 16500 |
| 14 | PATENT | DR. K. S.<br>KAKAD   | A Polyherbal Liquid<br>Composition                                                                              | Patent<br>Administrative<br>Services India | 16500 |
| 15 | PATENT | DR. N. M.<br>GAIKWAD | Filtration Unit and ii)     culture Media Dispensing     Unit                                                   | Patent<br>Administrative<br>Services India | 27200 |
| 16 | PATENT | DR. K. S.<br>KAKAD   | A Polyherbal Liquid<br>Composition                                                                              | Patent<br>Administrative<br>Services India | 14100 |
| 17 | PATENT | DR. B. P.<br>PIMPLE  | Herbal Shampoo Composition<br>for Management of<br>Seborrheic Dermatitis                                        | Intellect IPR<br>Solutions                 | 15000 |
| 18 | PATENT | DR. B. P.<br>PIMPLE  | Development of Antifungal<br>Herbal Shampoo for<br>Management of Dandruff                                       | Intellect IPR<br>Solutions                 | 15000 |
| 19 | PATENT | DR. M. T.<br>HARDE   | A Eco-Friendly and<br>Economic Method for Large<br>Scale Manufacturing of<br>Magnetic Nanoparticles using<br>GU | Intellect IPR<br>Solutions                 | 15000 |
| 20 | PATENT | DR. M. T.<br>HARDE   | Green Synthesis of Iron Oxide<br>Nanoparticles using Cajanus<br>Cajan Leaf Extract                              | Intellect IPR<br>Solutions                 | 15000 |
| 21 | PATENT | DR. M. T.<br>HARDE   | Green and Economic Method<br>for Synthesis of Super para<br>Magnetic Nanoparticles using<br>Novel Reducing AG   | Intellect IPR<br>Solutions                 | 19100 |